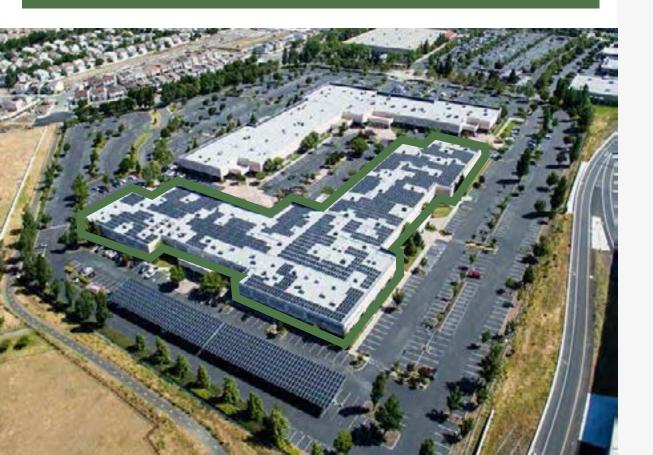

#### ±11.06 ACRES

#### **SOLAR PANELS** ON ROOF & PARKING AREA

Over ±40,000 sf of solar panels located on roof and within covered parking area. Power is available from Pacific Power (solar operator) to users within the project at a flat rate of \$0.17342 per kWh for up to 123 kWh. Applicable PG&E A6 Rates currently run from \$.19883 kWh to \$.56891 kWh depending on time of day and year. Overall savings of ±12.8% (Off-Peak Winter) to \$.69.5% (Peak Summer).

# WELL MAINTAINED & ATTRACTIVE FACILITY

±103,128 SF FACILITY BUILDING FOR SALE OR LEASE

5253 Business Center Drive Fairfield, CA

BROOKS PEDDER, SIOR

Vice Chairman +1 925 296 7729 brooks.pedder@cbre.com Lic. 00902154 TONY BINSWANGER, SIOR