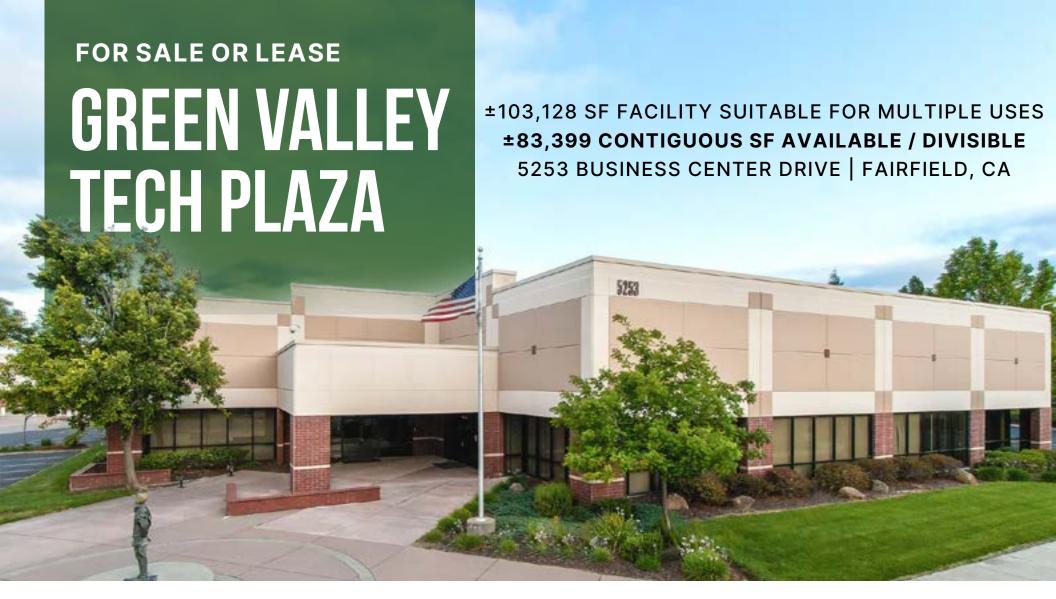

## **GREEN VALLEY TECH PLAZA**

±103,128 SF FACITLITY BUILDING WITH MULTIPLE USES ±83,399 CONTIGUOUS SF AVAILABLE / DIVISIBLE 5253 BUSINESS CENTER DRIVE | FAIRFIELD, CA

RETAIL, R&D, FLEX AND LIFE SCIENCE USES ALLOWED