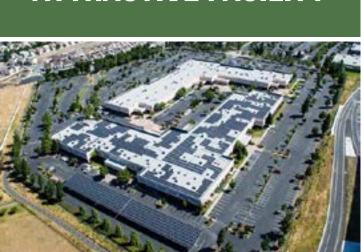

#### **SOLAR PANELS** ON ROOF & PARKING AREA

Over ±40,000 sf of solar panels located on roof and within covered parking area. Power is available from Pacific Power (solar operator) to users within the project at a flat rate of \$0.17342 per kWh for up to 123 kWh. Applicable PG&E A6 Rates currently run from \$.19883 kWh to \$.56891 kWh depending on time of day and year. Overall savings of ±12.8% (Off-Peak Winter) to \$.69.5% (Peak Summer).