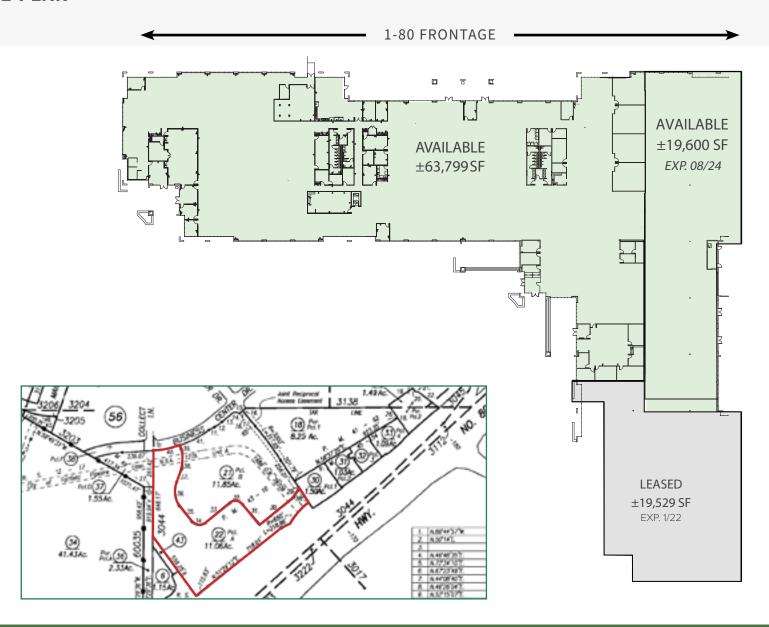

#### PROPERTY HIGHLIGHTS

- ▶ ±83,399 contiguous square feet available
- Four (4) suites with the ability to further divide
- Fiber/Internet capability
- ▶ Built in 2000
- Power: ±3,000 amps at 277/480 volts
- Clear Height: 19'6" below the roof deck and 10' below the T-bar
- APN: 0148-270-220
- Zoning: BP-NC (Industrial & Business Park)
- Freeway visibility
- Direct access to I-80 and I-680
- Adjacent to Highway 12 offering direct connection to Napa
- Adjacent retail and services
- Private exterior entry doors
- Solar: 123 kWh system is available with 384 Sun Power panels
- Efficiently configured floor plan with no common-areas reducing load factor to zero
- Concrete tilt-up wall panels with storefront window systems
- Flat, built-up roof with mineral-surfaced cap
- Sprinklers: .2/1500
- ▶ Ideal for Life Science production and research

#### **SITE PLAN**

±103,128 SF FACILITY BUILDING FOR SALE OR LEASE

5253 Business Center Drive Fairfield, CA

Vice Chairman +1 925 296 7729 brooks.pedder@cbre.com Lic. 00902154

BROOKS PEDDER, SIOR TONY BINSWANGER, SIOR