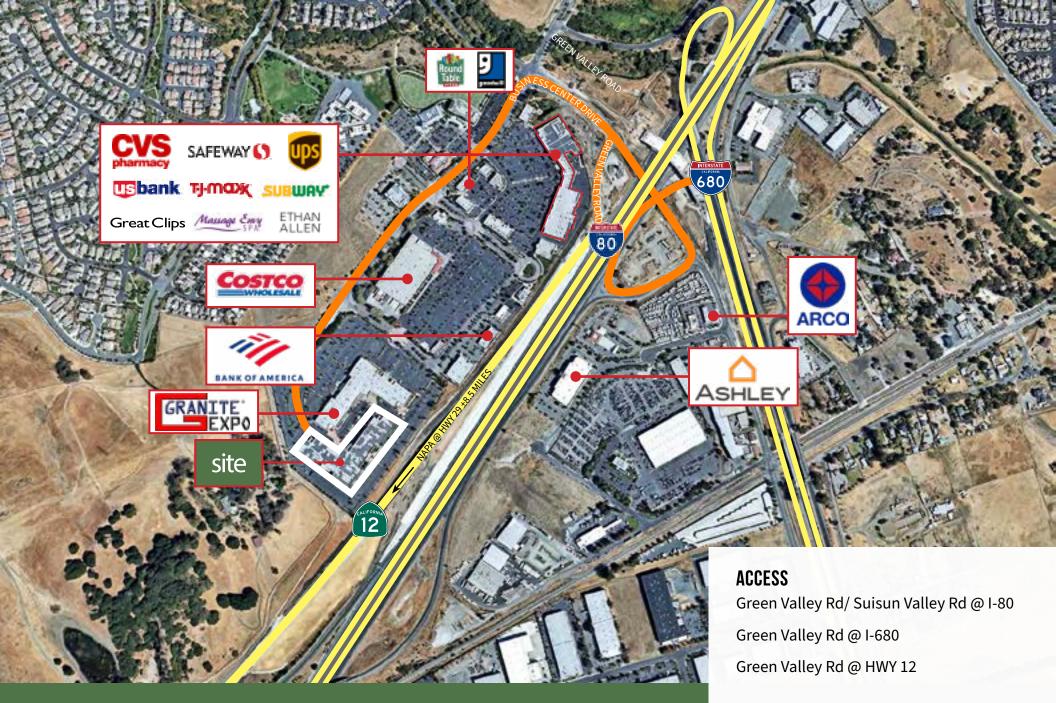

#### PROPERTY HIGHLIGHTS

- ▶ ±83,399 contiguous square feet available
- Four (4) suites with the ability to further divide
- Fiber/Internet capability
- ▶ Built in 2000
- Power: ±3,000 amps at 277/480 volts
- Clear Height: 19'6" below the roof deck and 10' below the T-bar
- APN: 0148-270-220
- Zoning: BP-NC (Industrial & Business Park)
- Freeway visibility
- Direct access to I-80 and I-680
- Adjacent to Highway 12 offering direct connection to Napa
- Adjacent retail and services
- Private exterior entry doors
- Solar: 123 kWh system is available with 384 Sun Power panels
- Efficiently configured floor plan with no common-areas reducing load factor to zero
- Concrete tilt-up wall panels with storefront window systems
- Flat, built-up roof with mineral-surfaced cap
- Sprinklers: .2/1500
- ▶ Ideal for Life Science production and research