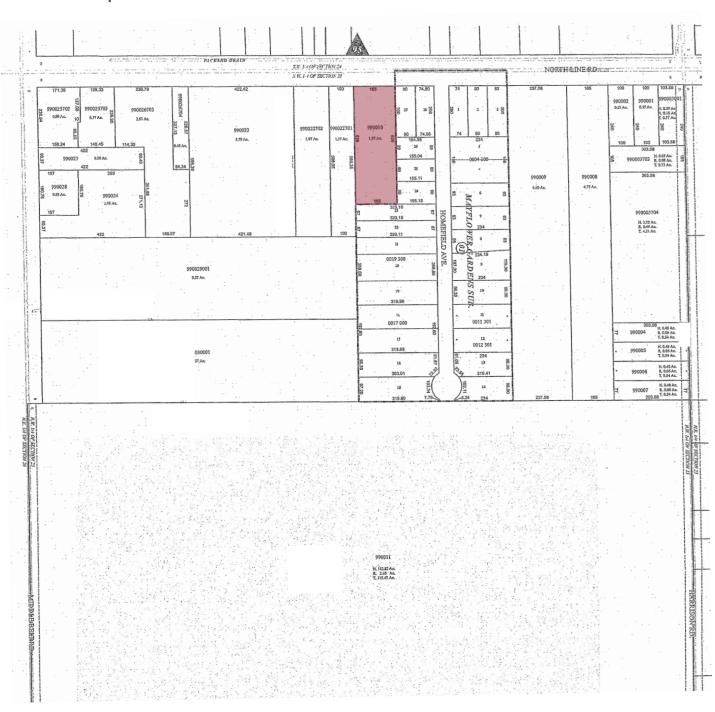

# For Sale

Vacant Industrial Land • Property Highlights

#### 29019 Northline Road | Romulus, MI

- 1.77 Acres For Sale
- Zoned Light Industrial
- Main Road Frontage
- Minutes from Detroit Metropolitan Airport

- Site is For The Most Part Cleared and Flat
- Dimensions Are 165' X 470'
- Sale Price: \$175,000

(\$98,870/Acre)

#### Jim Roberts

Direct | 248 226 1814 j.roberts@colliers.com

Colliers Detroit, 400 W 4<sup>th</sup> Street, Suite 350 Royal Oak, MI 48067 www.colliers.com/detroit



## Vacant Industrial Land • Property Highlights

## 29019 Northline Road | Romulus, MI



## Plat Map



## 29019 Northline Road | Romulus, MI



### **Location Map**



Jim Roberts Direct | 248 226 1814 j.roberts@colliers.com