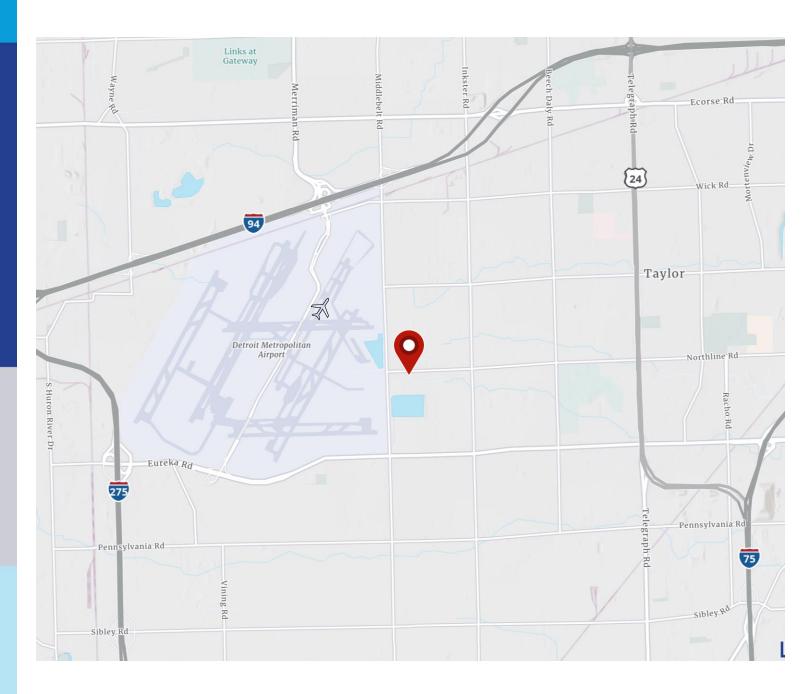

# For Sale

Vacant Industrial Land • Property Highlights

#### 29019 Northline Road | Romulus, MI

- 1.77 Acres For Sale
- Zoned Light Industrial
- Main Road Frontage
- Minutes from Detroit Metropolitan Airport

- Site is For The Most Part Cleared and Flat
- Dimensions Are 165' X 470'
- Sale Price: \$175,000

(\$98,870/Acre)

#### Jim Roberts

Direct | 248 226 1814 j.roberts@colliers.com

Colliers Detroit, 400 W 4<sup>th</sup> Street, Suite 350 Royal Oak, MI 48067 www.colliers.com/detroit



## Vacant Industrial Land • Property Highlights

## 29019 Northline Road | Romulus, MI



## Plat Map



## 29019 Northline Road | Romulus, MI



### **Location Map**



Jim Roberts Direct | 248 226 1814 j.roberts@colliers.com