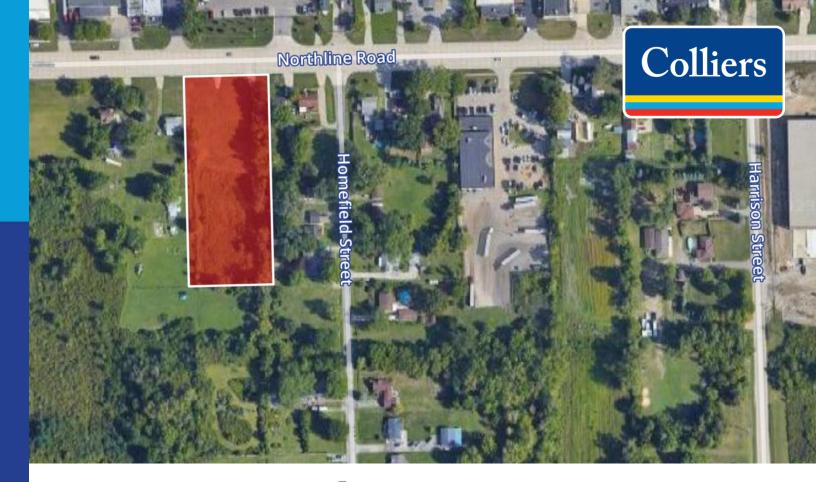

# For Sale

Vacant Industrial Land • Property Highlights

#### 29019 Northline Road | Romulus, MI

- 1.77 Acres For Sale
- Zoned Light Industrial
- Main Road Frontage
- Minutes from Detroit Metropolitan Airport

- Site is For The Most Part Cleared and Flat
- Dimensions Are 165' X 470'
- Sale Price: \$175,000

## Vacant Industrial Land • Property Highlights

## 29019 Northline Road | Romulus, MI