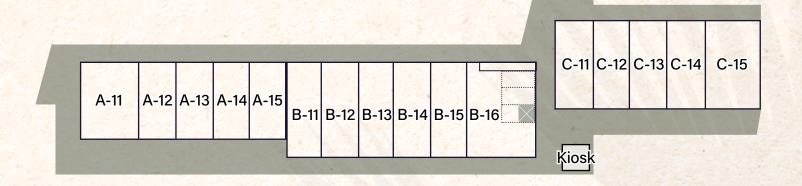

# CURRENT AVAILABILITY

| LOCATION               | AREA     | BASE RENT<br>PSF/MONTH | CAM<br>PSF/MONTH | ADVERTISING FEE |
|------------------------|----------|------------------------|------------------|-----------------|
| Suite A-22             | 1,776 SF | Upon Request           | \$1.35           | \$0.07          |
| Unit B-21 (Restaurant) | 5,210 SF | \$2.45-\$2.65          | \$1.35           | \$0.07          |
| Unit C-21 (Restaurant) | 5,100 SF | \$2.45-\$2.65          | \$1.35           | \$0.07          |