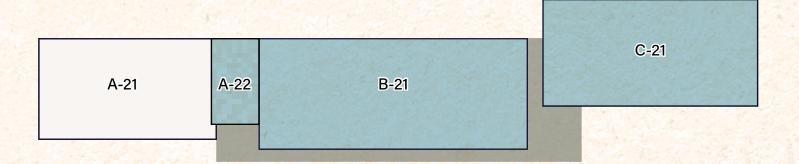

# CURRENT AVAILABILITY

| LOCATION               | AREA     | BASE RENT<br>PSF/MONTH | CAM<br>PSF/MONTH | ADVERTISING FEE |
|------------------------|----------|------------------------|------------------|-----------------|
| Suite A-22             | 1,776 SF | Upon Request           | \$1.35           | \$0.07          |
| Unit B-21 (Restaurant) | 5,210 SF | \$2.45-\$2.65          | \$1.35           | \$0.07          |
| Unit C-21 (Restaurant) | 5,100 SF | \$2.45-\$2.65          | \$1.35           | \$0.07          |