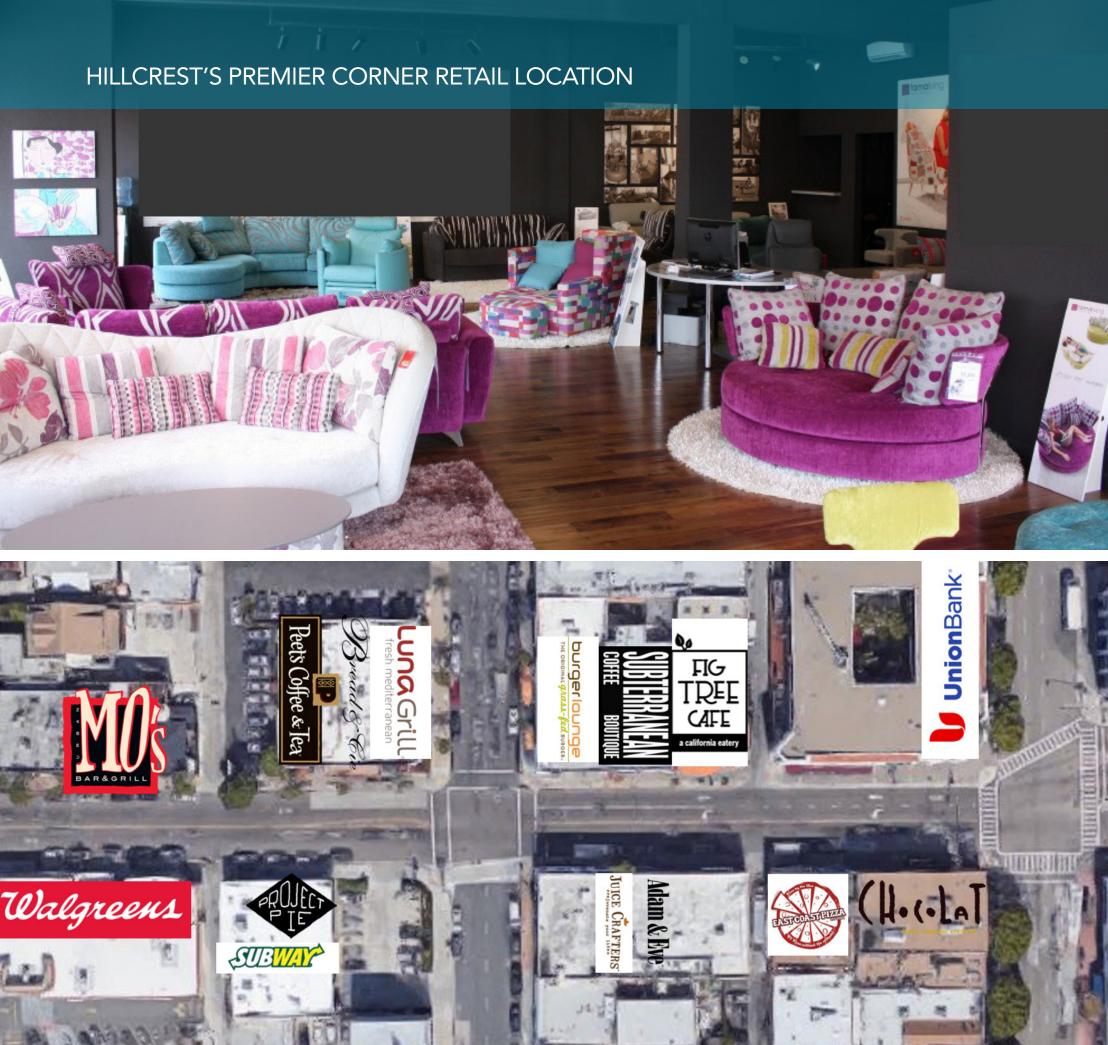

### High ceilings

Surrounding tenants include Snooze, Lemonade, Peet's Coffee, Luna Grill, Urban Outfitters, Burger Lounge, Juice Crafters, Buffalo Exchange and Bread & Cie

We obtained the information above from sources we believe to be reliable. However, we have not verified its accuracy and make no guarantee, warranty or representation about it. It is submitted subject to the possibility of errors, omissions, change of price, rental or other conditions, prior sale, lease or financing, or withdrawal without notice. We include projections, opinions, assumptions or estimates for example only, and they may not represent current or future performance of the property. You and your tax and legal advisors should conduct your own investigation of the property and transaction.