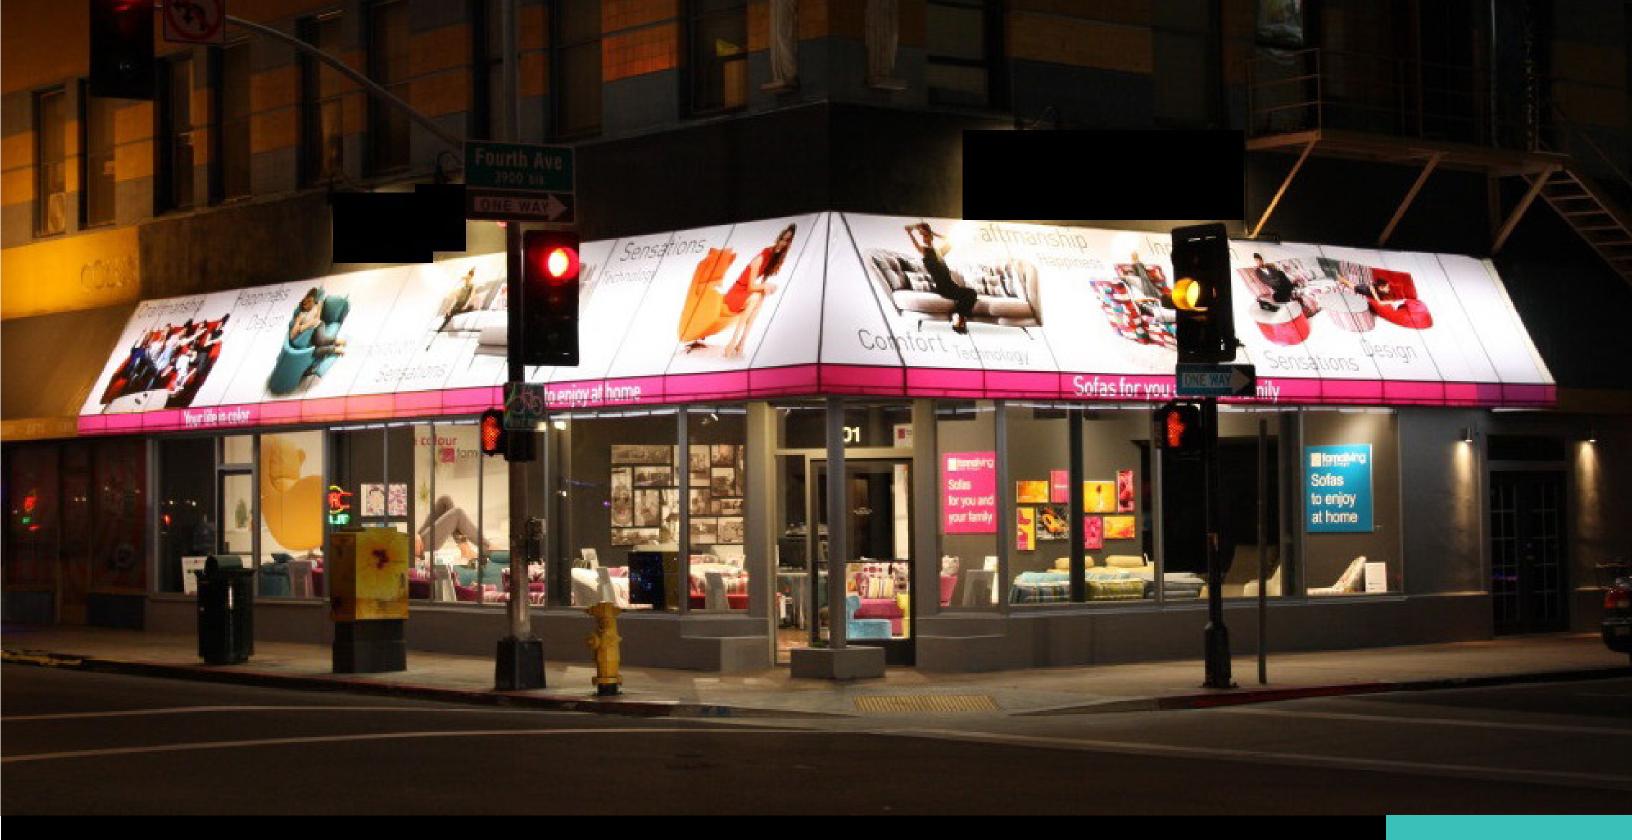

## PRICE: \$3.95/SF+NNN (\$.60) SIZE: +/- 2,000 SF

Hard Corner of 4th & University (Main & Main) in the heart of Hillcrest's dining and shopping district.

Busy intersection with @27,000 cars per day.

Strong day and evening foot traffic with both Scripps & UCSD hospitals within walking distance.

Large street facing windows on both 4th and University with an excellent branding opportunity on the awning.

### High ceilings

Surrounding tenants include Snooze, Lemonade, Peet's Coffee, Luna Grill, Urban Outfitters, Burger Lounge, Juice Crafters, Buffalo Exchange and Bread & Cie

We obtained the information above from sources we believe to be reliable. However, we have not verified its accuracy and make no guarantee, warranty or representation about it. It is submitted subject to the possibility of errors, omissions, change of price, rental or other conditions, prior sale, lease or financing, or withdrawal without notice. We include projections, opinions, assumptions or estimates for example only, and they may not represent current or future performance of the property. You and your tax and legal advisors should conduct your own investigation of the property and transaction.