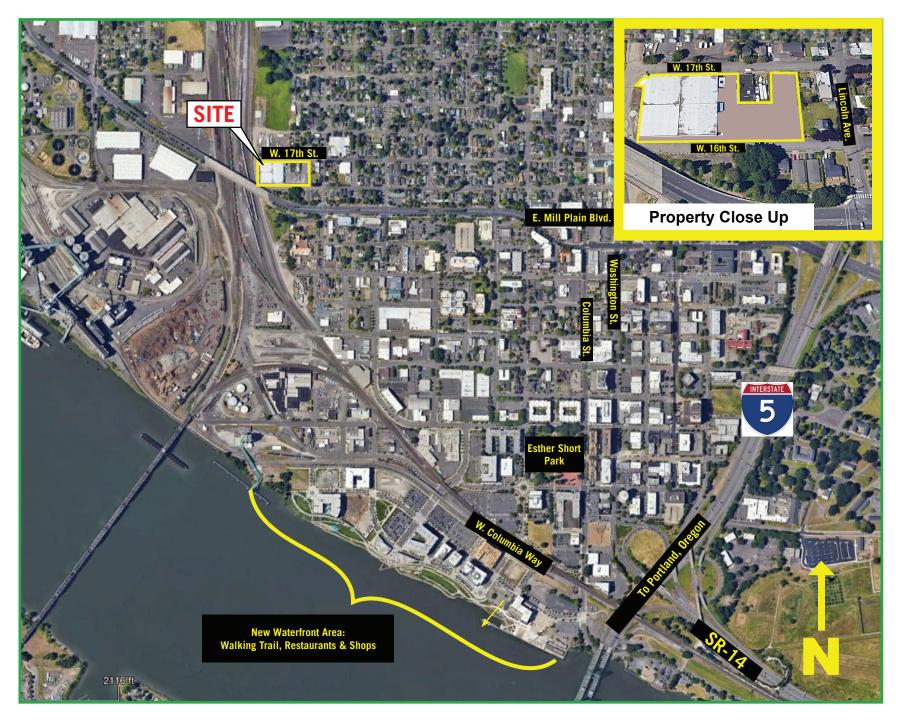

## **FOR LEASE**

44,000 SF Shell with Fenced Yard

1305 W 17th St., Vancouver, WA 98660

Warehouse/Office with Heavy Power and Yard Area

COLEMAN BROWN, CCIM Coleman@CCPprop.com 360 952 4758

DAVE BROWN, CCIM, SIOR Dave@CCPprop.com 360 735 8001

## **LEASE PRICE:**

\$33,000 Per Month + NNN

1305 W 17th St., Vancouver, WA 98660 (Located on west side of town in industrial area)

Commercial property suitable for Owner/User or value-add Investment Opportunity

W. 16th St.

Oversized Doors are 19' W and 16' H

= Dock Door

= Grade Door

1305 W. 17th Street | Vancouver, Washington 98660

COLUMBIA COMMERCIAL, LLC • www.ccpprop.com 9120 NE Vancouver Mall Loop, Suite 266 • Vancouver, WA 98662