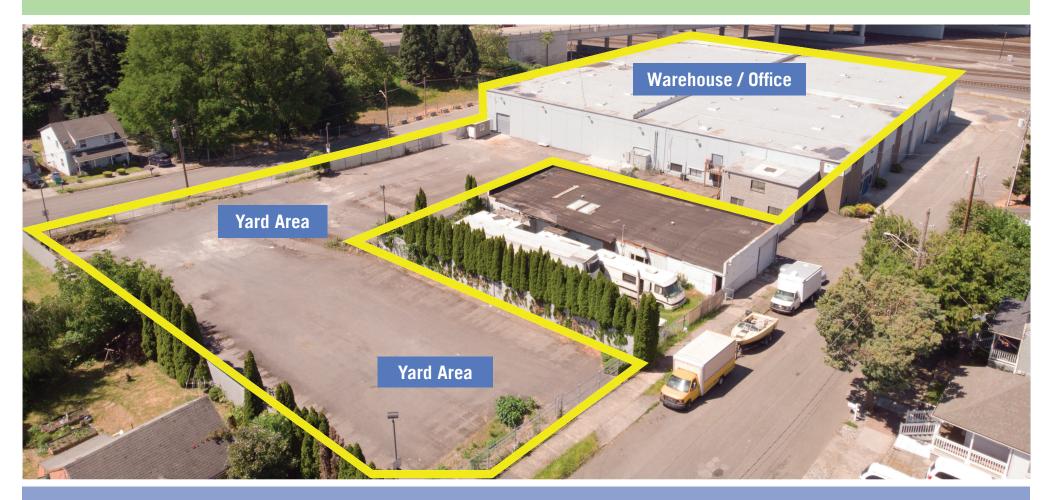

## Warehouse/Office Space (#2 on map):

- 44,000 SF Shell
- Warehouse Area: 36,036 SF
- 4 Grade Doors (3 oversized 19' W x 16' H)
- 6 Dock Doors (6 oversized 19' W x 16' H including 2 Pony Docks, 1 Recessed Dock)
- Clear Height: 21'
- Heavy Power 240v/3 Phase & 480v/3 Phase with combined 8,000 amps
- Restroom in Warehouse Area
- Zoning: Heavy Industrial (IH)
- Office Area:

1st Floor - 4,894 SF Space 2nd Floor - 2,800 SF Space Total - 7,964 SF

Yard Area (#1,#3,#4,#4a,#5 on map):
Approx. 35,565 SF

Paved & Fenced with Lighting