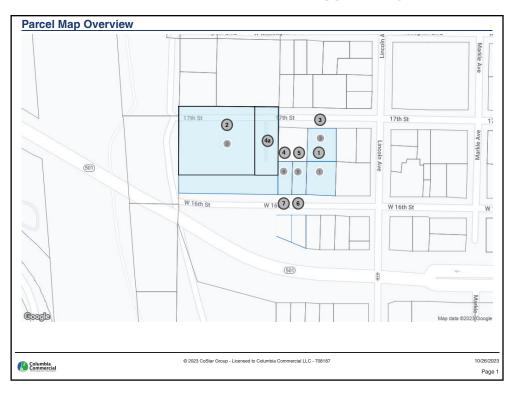

## Warehouse/Office Space (#2 on map):

- 44,000 SF Shell
- Warehouse Area: 36,036 SF
- 4 Grade Doors (3 oversized 19' W x 16' H)
- 6 Dock Doors (6 oversized 19' W x 16' H including 2 Pony Docks, 1 Recessed Dock)
- Clear Height: 21'
- Heavy Power 240v/3 Phase & 480v/3 Phase with combined 8,000 amps
- Restroom in Warehouse Area
- Zoning: Heavy Industrial (IH)
- Office Area:

1st Floor - 4,894 SF Space 2nd Floor - 2,800 SF Space Total - 7,964 SF

Yard Area (#1,#3,#4,#4a,#5 on map):
Approx. 35,565 SF

Paved & Fenced with Lighting