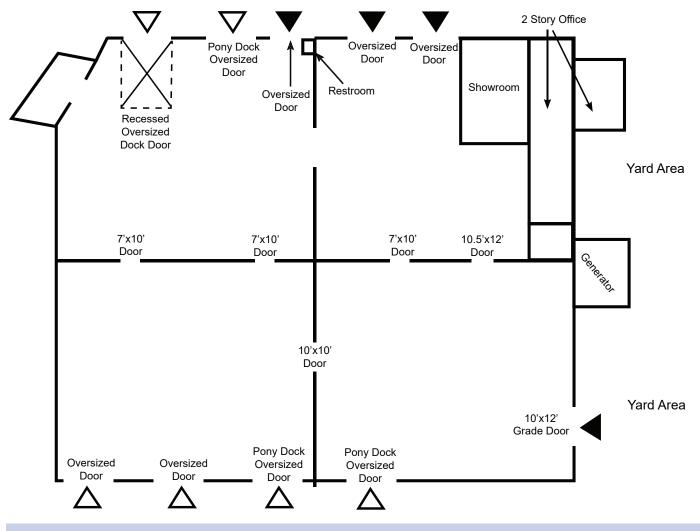

## Warehouse/Office Space (#2 on map):

- 44,000 SF Shell
- Warehouse Area: 36,036 SF
- 4 Grade Doors (3 oversized 19' W x 16' H)
- 6 Dock Doors (6 oversized 19' W x 16' H including 2 Pony Docks, 1 Recessed Dock)
- Clear Height: 21'
- Heavy Power 240v/3 Phase & 480v/3 Phase with combined 8,000 amps
- Restroom in Warehouse Area
- Zoning: Heavy Industrial (IH)
- Office Area:

W. 16th St.

Oversized Doors are 19' W and 16' H

= Dock Door

= Grade Door

1305 W. 17th Street | Vancouver, Washington 98660

COLUMBIA COMMERCIAL, LLC • www.ccpprop.com 9120 NE Vancouver Mall Loop, Suite 266 • Vancouver, WA 98662