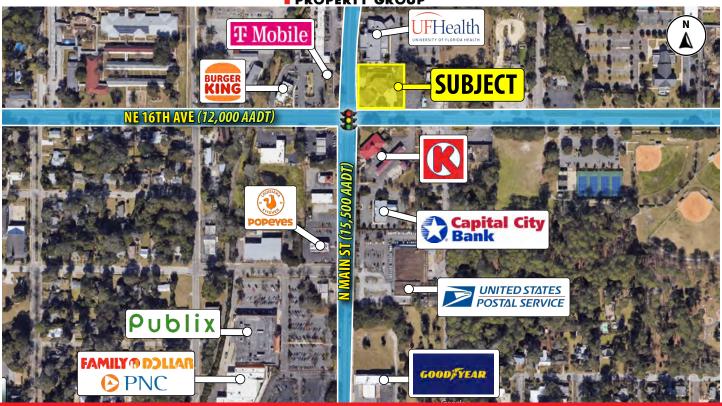

# **Property Highlights**

- 0.78 Acres available
- Signalized intersection with combined traffic count of 27,500 AADT
- Surrounding retailers include Publix, Circle K, Burger King, T-Mobie, UF Health, Wendys, Popeyes, PNC, Family Dollar, **Capital City Bank and Good Year**
- Less than 2 miles North of University of Florida main campus - 50,000+ students
- Population of 151,080 within a 5-mile radius of subject site
- Demographics include an average income of more than \$75,000 within a 5-mile radius

# 0.78 PARCEL AVAILABLE NEC of N Main St and NE 16th Ave, Gainesville, FL 32609 1601 N Main St- Gainesville, FL 32609