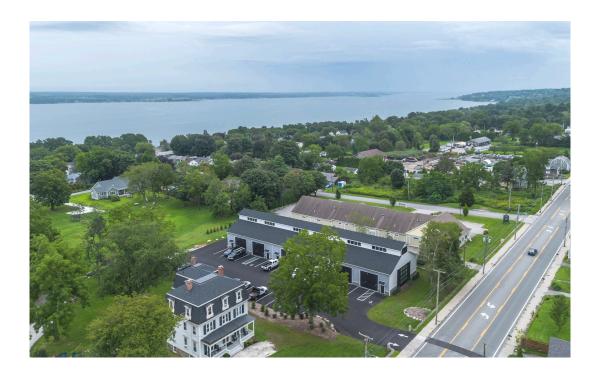

## 2949 East Main Road, Portsmouth, RI 02871

Welcome to 2949 East Main Road, new 9,000 SqFt commercial tradesmen center available for sale in Portsmouth, RI. All units are fully occupied, however, 3,000 SqFt could be vacated if the next owner wants to occupy a portion of the building. This is a great investment opportunity with a 6.00% Capitalization Rate on a brand new construction.

**SALE PRICE:** \$2,350,000

**PROPERTY TYPE:** Commercial Tradesman Center

**BUILDING SIZE:** 9,000 SqFt

**CONSTRUCTION TYPE:** Wood frame, custom build, composite siding

**LOT SIZE:** 0.99 acres | 43,124 SqFt

**GARAGE DOORS:** 16' W X 14' H

**ROOF AGE:** 2023 | Asphalt shingles

**FRONTAGE:** 110 feet along high traffic East Main Road

**COMMERCIAL LEASE INCOME:** \$166,800 Annually

**TOTAL EXPENSES:** \$25,665 Annually