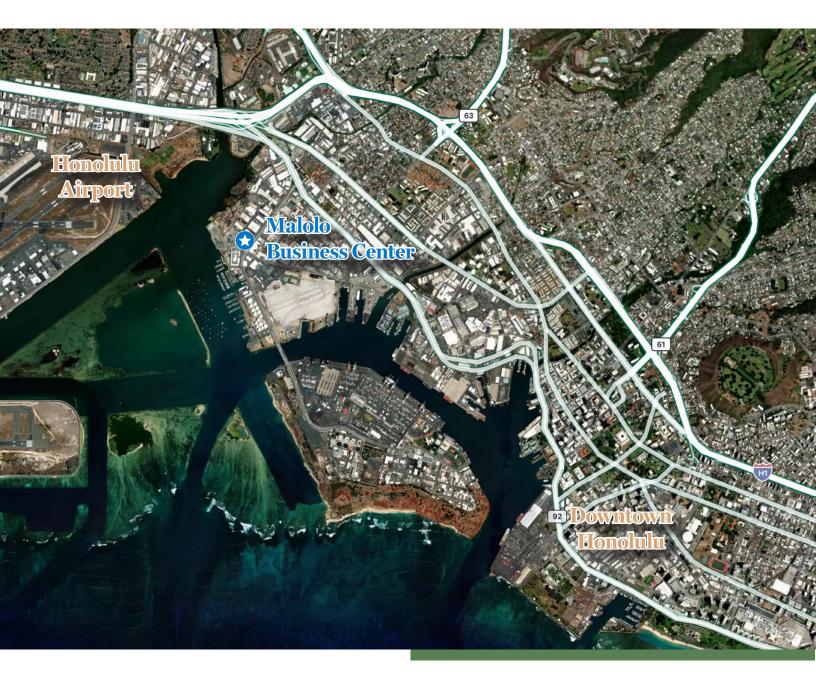

# Map

### Malolo Business Center

120 SAND ISLAND ACCESS RD, HONOLULU, HI 96819