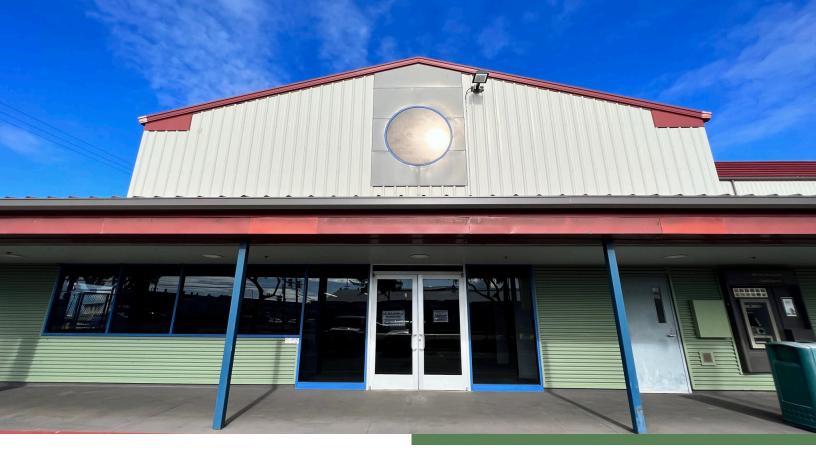

## **Property Overview**

CBRE, Inc. is pleased to present the opportunity to Lease a retail/office space in Malolo Business Center at 120 Sand Island Access Road. The first floor offers a versatile showroom space with a restroom. Accommodations on the second floor are complete with built-in cubicles and a conference room. Enjoy year-round comfort with central air conditioning throughout the premises, enhancing productivity and visitor experience. Strategically located in Honolulu just 3 miles from Downtown Honolulu and 3 miles from Honolulu airport, with easy access to Honolulu Port and Hawaii's freeway network, this location ensures seamless connectivity and efficient operations.

#### PROPERTY FEATURES

- Street frontage on Sand Island Access Road (daily traffic count - 19,387)
- Central air conditioning
- Ample customer parking fronting the premises
- Ingress egress off Sand Island Access Road and Auiki Street
- Restroom in space
- Industrial chic design and concrete floor

### Malolo Business Center

120 SAND ISLAND ACCESS RD, HONOLULU, HI 96819