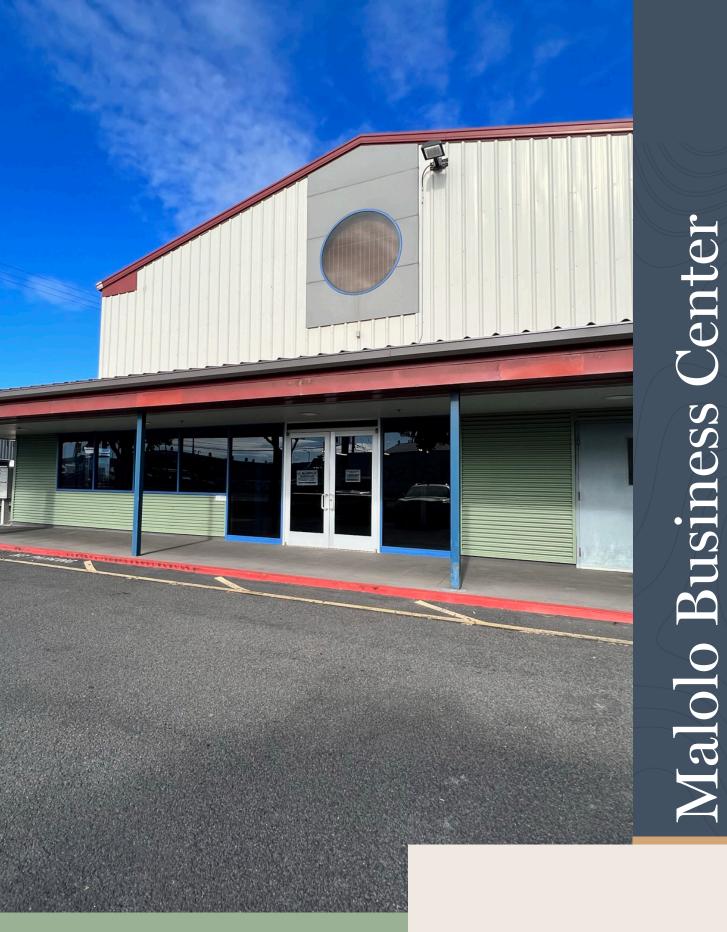

## **Property Overview**

CBRE, Inc. is pleased to present the opportunity to Lease a retail/office space in Malolo Business Center at 120 Sand Island Access Road. The first floor offers a versatile showroom space with a restroom. Accommodations on the second floor are complete with built-in cubicles and a conference room. Enjoy year-round comfort with central air conditioning throughout the premises, enhancing productivity and visitor experience. Strategically located in Honolulu just 3 miles from Downtown Honolulu and 3 miles from Honolulu airport, with easy access to Honolulu Port and Hawaii's freeway network, this location ensures seamless connectivity and efficient operations.

#### PROPERTY FEATURES

- Street frontage on Sand Island Access Road (daily traffic count - 19,387)
- Central air conditioning
- Ample customer parking fronting the premises
- Ingress egress off Sand Island Access Road and Auiki Street
- Restroom in space
- Industrial chic design and concrete floor

### Malolo Business Center

120 SAND ISLAND ACCESS RD, HONOLULU, HI 96819