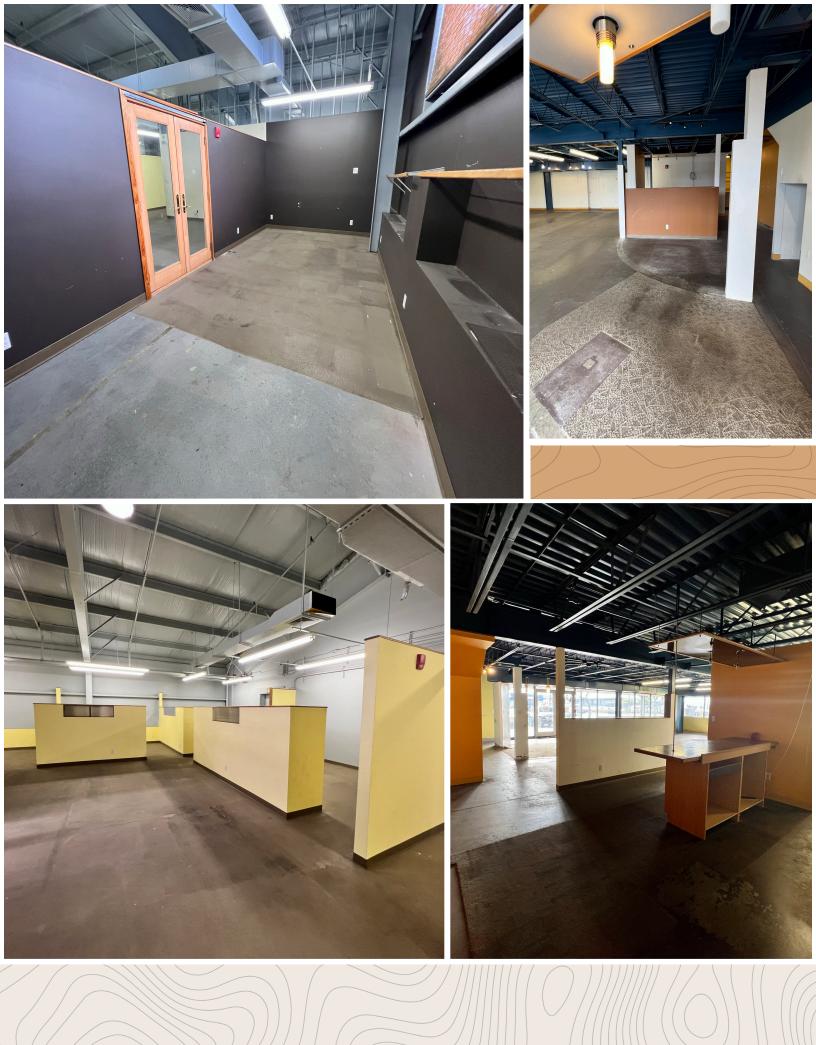

#### SPACE FEATURES

- First Floor Retail/Showroom
  - Floor to ceiling window store frontage
  - Kitchenette/breakroom
  - Double glass door entrance
- Second Floor Office
  - Built-in cubicles with outlet & telcom
  - Conference room
  - Separate access