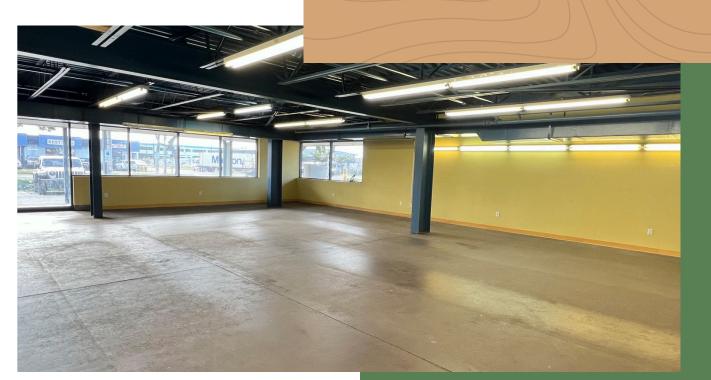

#### SPACE FEATURES

- First Floor Retail/Showroom
  - Floor to ceiling window store frontage
  - Kitchenette/breakroom
  - Double glass door entrance
- Second Floor Office
  - Built-in cubicles with outlet & telcom
  - Conference room
  - Separate access