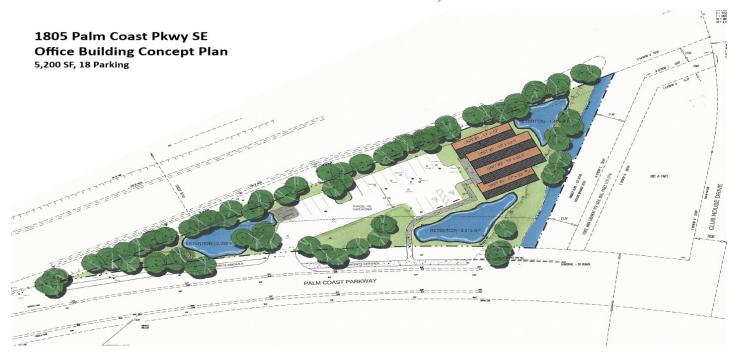

## **Key Features**

- 0.875 acre suitable for drive-thru, office, medical, prof. building
- Concept plans for both office or drive—thru end use available
- 400+ ft frontage on main road connecting I-95 and the Hammock
- Adjacent to Palm Coast Community Center
- Commercial zoning