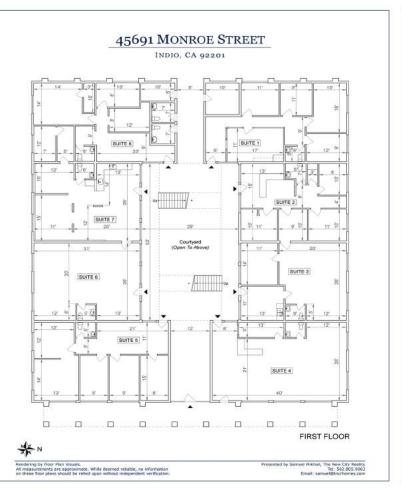

# **SITE PLAN**

#### **AVALAIBLE UNITS**

### **AVAILABLE UNITS:**

| SUITE# | SQFT  | RATI       |
|--------|-------|------------|
| 9      | 1,341 |            |
| 10     | 969   |            |
| 11     | 959   | <u>e</u>   |
| 12     | 968   | negotiable |
| 13     | 968   | ego        |
| 14     | 983   | -          |
| 15     | 968   |            |
| 16     | 1.212 |            |