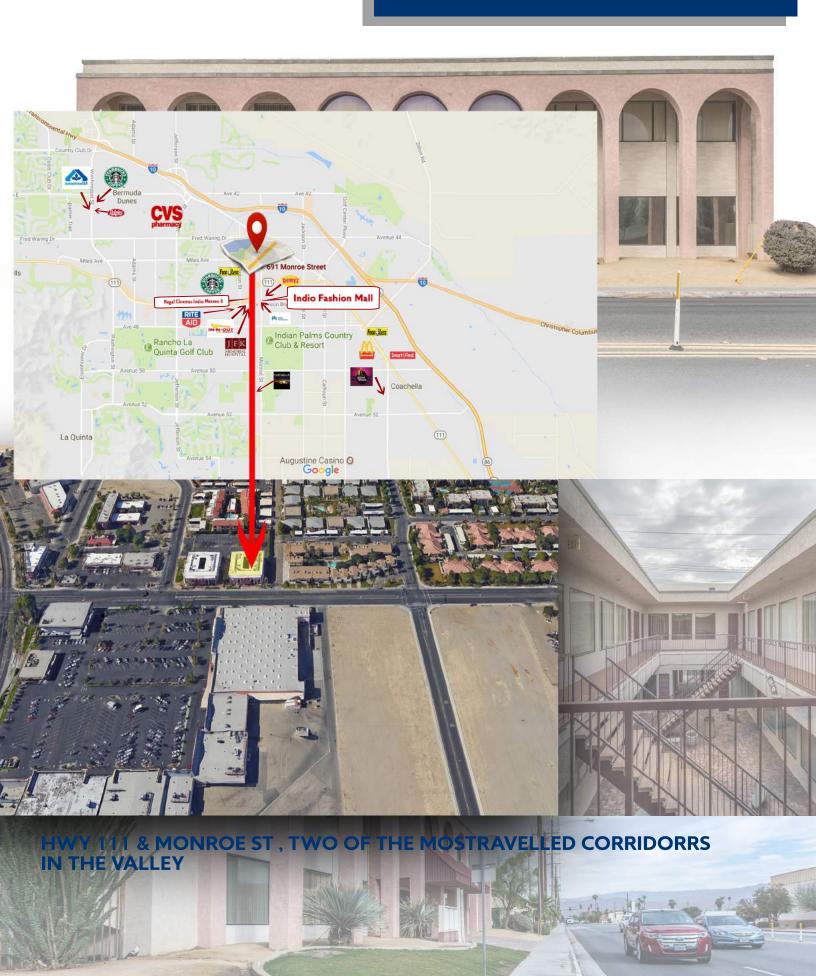

# **AREA RETAILERS**

# **SITE PLAN**

## **HIGHLIGHTS**

- 17 Unit Office, Two Story Building
- 17,366 Sqft Multi Tenant Professional Office Building
- Located down the street from JFK Memorial Hospital & Kaiser Medical Centre.
- Traffic Count 21,316 cars per day
- Secured pavedparking lot with 52 spaces
- Hwy 111 & Monroe St. two of the mosttravelled corridorrs in the valley
- Large monument sign available