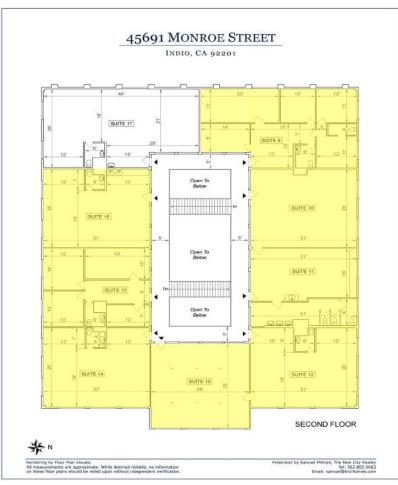

# **SITE PLAN**

#### **AVALAIBLE UNITS**

### **AVAILABLE UNITS:**

| SUITE# | SQFT  | RATI       |
|--------|-------|------------|
| 9      | 1,341 |            |
| 10     | 969   |            |
| 11     | 959   | <u>e</u>   |
| 12     | 968   | negotiable |
| 13     | 968   | ego        |
| 14     | 983   | -          |
| 15     | 968   |            |
| 16     | 1.212 |            |