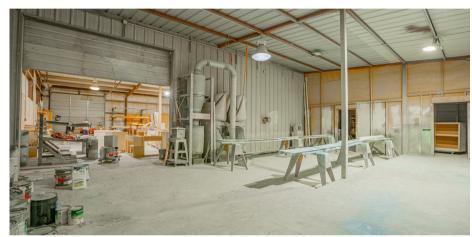

## PROPERTY FEATURES

- **Total SF: 7,400**
- ✓ Land Area: 0.98 Ac
- Office SF: 385
- 72'-14' Clear Height
- 6 Grade Level Doors
- O Power: 220a
- Fenced Lot
- Unincorporated Zoning Outside City Limits