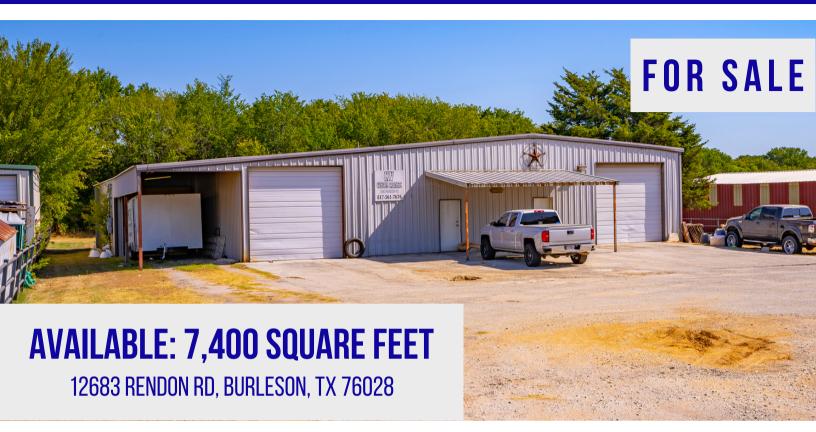

## PROPERTY FEATURES

- **Total SF: 7,400**
- ✓ Land Area: 0.98 Ac
- Office SF: 385
- 72'-14' Clear Height
- 6 Grade Level Doors
- O Power: 220a
- Fenced Lot
- Unincorporated Zoning Outside City Limits

## **AVAILABLE: 7,400 SQUARE FEET**

12683 RENDON RD, BURLESON, TX 76028

TUCKER MAUSER

Market Director
817-480-2480

The information contained herein has been given to us by the owner of the property or other sources we deem reliable. We have no reason to doubt its accuracy, but we do not guarantee it. All information should be verified before purchase or lease.