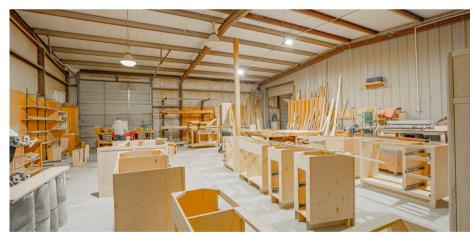

## PROPERTY FEATURES

- **Total SF: 7,400**
- ✓ Land Area: 0.98 Ac
- Office SF: 385
- 72'-14' Clear Height
- 6 Grade Level Doors
- O Power: 220a
- Fenced Lot
- Unincorporated Zoning Outside City Limits