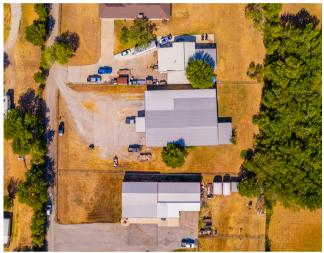

## PROPERTY FEATURES

- **Total SF: 7,400**
- ✓ Land Area: 0.98 Ac
- Office SF: 385
- 72'-14' Clear Height
- 6 Grade Level Doors
- O Power: 220a
- Fenced Lot
- Unincorporated Zoning Outside City Limits