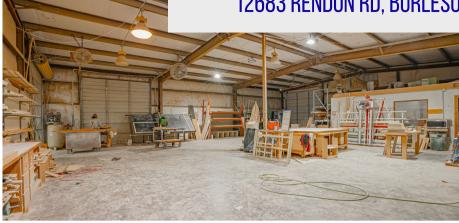

## PROPERTY FEATURES

- **Total SF: 7,400**
- ✓ Land Area: 0.98 Ac
- Office SF: 385
- 72'-14' Clear Height
- 6 Grade Level Doors
- O Power: 220a
- Fenced Lot
- Unincorporated Zoning Outside City Limits