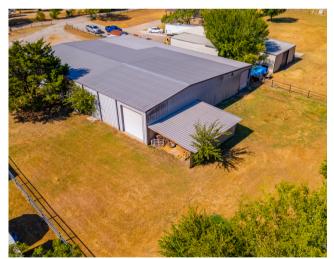

## PROPERTY FEATURES

- **Total SF: 7,400**
- ✓ Land Area: 0.98 Ac
- Office SF: 385
- 72'-14' Clear Height
- 6 Grade Level Doors
- O Power: 220a
- Fenced Lot
- Unincorporated Zoning Outside City Limits