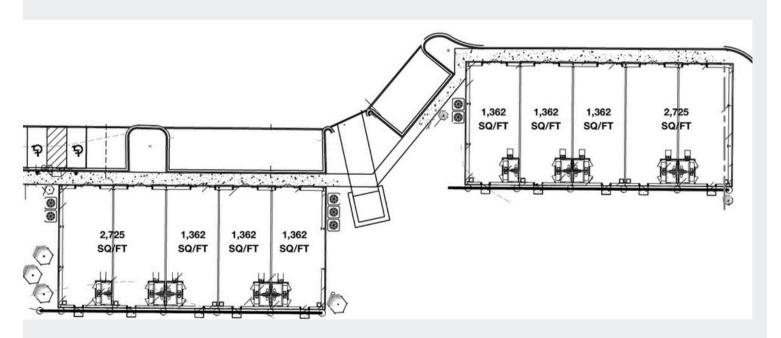

The property is currently under construction, so the spaces are now available for prelease.

BUILDING 1 6,810SF

BUILDING 2 6,810SF

TOTAL SQ/FT 13,620SF

For more information:

#### Zack Allen

+1 912-655-2135 • zallen@naisavannah.com

|            | UNIT | SQ/FT | LEASE TYPE                                                                                                                                                                                                                                                                                                                                                                                                                                                                                                                                                                                                                                                                                                                                                                                                                                                                                                                                                                                                                                                                                                                                                                                                                                                                                                                                                                                                                                                                                                                                                                                                                                                                                                                                                                                                                                                                                                                                                                                                                                                                                                                     | DESCRIPTION |
|------------|------|-------|--------------------------------------------------------------------------------------------------------------------------------------------------------------------------------------------------------------------------------------------------------------------------------------------------------------------------------------------------------------------------------------------------------------------------------------------------------------------------------------------------------------------------------------------------------------------------------------------------------------------------------------------------------------------------------------------------------------------------------------------------------------------------------------------------------------------------------------------------------------------------------------------------------------------------------------------------------------------------------------------------------------------------------------------------------------------------------------------------------------------------------------------------------------------------------------------------------------------------------------------------------------------------------------------------------------------------------------------------------------------------------------------------------------------------------------------------------------------------------------------------------------------------------------------------------------------------------------------------------------------------------------------------------------------------------------------------------------------------------------------------------------------------------------------------------------------------------------------------------------------------------------------------------------------------------------------------------------------------------------------------------------------------------------------------------------------------------------------------------------------------------|-------------|
| BUILDING A | Α    | 1,362 | NNN                                                                                                                                                                                                                                                                                                                                                                                                                                                                                                                                                                                                                                                                                                                                                                                                                                                                                                                                                                                                                                                                                                                                                                                                                                                                                                                                                                                                                                                                                                                                                                                                                                                                                                                                                                                                                                                                                                                                                                                                                                                                                                                            | RETAIL BOX  |
|            | В    | 1,362 | NNN                                                                                                                                                                                                                                                                                                                                                                                                                                                                                                                                                                                                                                                                                                                                                                                                                                                                                                                                                                                                                                                                                                                                                                                                                                                                                                                                                                                                                                                                                                                                                                                                                                                                                                                                                                                                                                                                                                                                                                                                                                                                                                                            | RETAIL BOX  |
|            | С    | 1,362 | NNN                                                                                                                                                                                                                                                                                                                                                                                                                                                                                                                                                                                                                                                                                                                                                                                                                                                                                                                                                                                                                                                                                                                                                                                                                                                                                                                                                                                                                                                                                                                                                                                                                                                                                                                                                                                                                                                                                                                                                                                                                                                                                                                            | RETAIL BOX  |
|            | D    | 2,725 | NNN                                                                                                                                                                                                                                                                                                                                                                                                                                                                                                                                                                                                                                                                                                                                                                                                                                                                                                                                                                                                                                                                                                                                                                                                                                                                                                                                                                                                                                                                                                                                                                                                                                                                                                                                                                                                                                                                                                                                                                                                                                                                                                                            | RESTAURANT  |
| BUILDING B | A    | 1.362 | NNN                                                                                                                                                                                                                                                                                                                                                                                                                                                                                                                                                                                                                                                                                                                                                                                                                                                                                                                                                                                                                                                                                                                                                                                                                                                                                                                                                                                                                                                                                                                                                                                                                                                                                                                                                                                                                                                                                                                                                                                                                                                                                                                            | RETAIL BOX  |
|            | В    | 1,362 | NNN                                                                                                                                                                                                                                                                                                                                                                                                                                                                                                                                                                                                                                                                                                                                                                                                                                                                                                                                                                                                                                                                                                                                                                                                                                                                                                                                                                                                                                                                                                                                                                                                                                                                                                                                                                                                                                                                                                                                                                                                                                                                                                                            | RETAIL BOX  |
|            | С    | 1,362 | NNN                                                                                                                                                                                                                                                                                                                                                                                                                                                                                                                                                                                                                                                                                                                                                                                                                                                                                                                                                                                                                                                                                                                                                                                                                                                                                                                                                                                                                                                                                                                                                                                                                                                                                                                                                                                                                                                                                                                                                                                                                                                                                                                            | RETAIL BOX  |
|            | D    | 2,725 | NNN                                                                                                                                                                                                                                                                                                                                                                                                                                                                                                                                                                                                                                                                                                                                                                                                                                                                                                                                                                                                                                                                                                                                                                                                                                                                                                                                                                                                                                                                                                                                                                                                                                                                                                                                                                                                                                                                                                                                                                                                                                                                                                                            | RETAIL BOX  |
|            |      | 100   | Service Control of the Control of th |             |