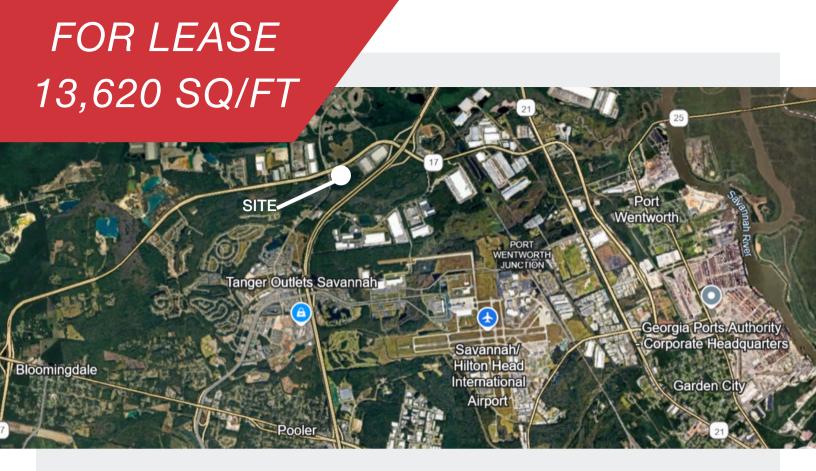

### **Executive Summary**

Set to be completed early 2025, the new 14,000-square-foot shopping center at the corner of Jimmy Deloach Boulevard and Benton Boulevard in Port Wentworth, GA, will offer 8-9 retail units. Strategically located, this vibrant center is just minutes from surrounding residential neighborhoods, making it a convenient destination for local shoppers. It's also ideally situated a short drive from Savannah/Hilton Head International Airport, catering to both residents and travelers. With easy access and ample parking (Over 100 spaces), it promises to become a bustling hub for the community.

The property is currently under construction, so the spaces are now available for prelease.

BUILDING 1 6,810SF

BUILDING 2 6,810SF

TOTAL SQ/FT 13,620SF

For more information: