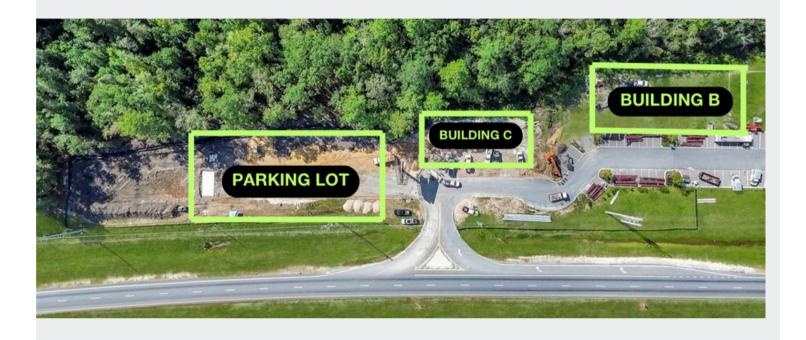

The property is currently under construction, so the spaces are now available for prelease.

BUILDING 1 6,810SF

BUILDING 2 6,810SF

TOTAL SQ/FT 13,620SF

For more information: