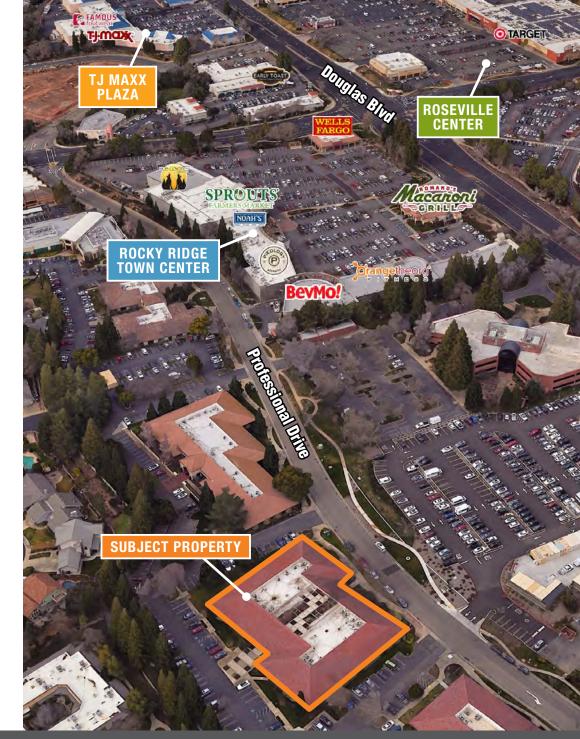

## PROPERTY DETAILS

2140 Professional Drive is a single-story, multi-tenant condominium building in Roseville, California. The building is approximately  $\pm 23,609$ square feet and situated on  $\pm 1.90$  acres of land. The building is located within the Johnson Ranch Office park, along the prestigious Douglas Corridor, enjoying high regional demographics.

- The proposed condos will be available for owner-user purchase.
- The recognizable location is accessible from either Rocky Ridge Drive or Eureka Road, major regional thoroughfares.
- The building has a nice vaulted atrium, providing great natural light, an attractive common area lobby and updated rest rooms.
- The surrounding outdoor areas feature bright and friendly landscaping, shaded covered walkways, and various outdoor seating areas.
- The center has ample parking for general office use.
- Walking distance to Rocky Ridge Town Center, TJ Maxx Plaza, and the Roseville Center offering a multitude of retail and restaurant options for clients and staff.