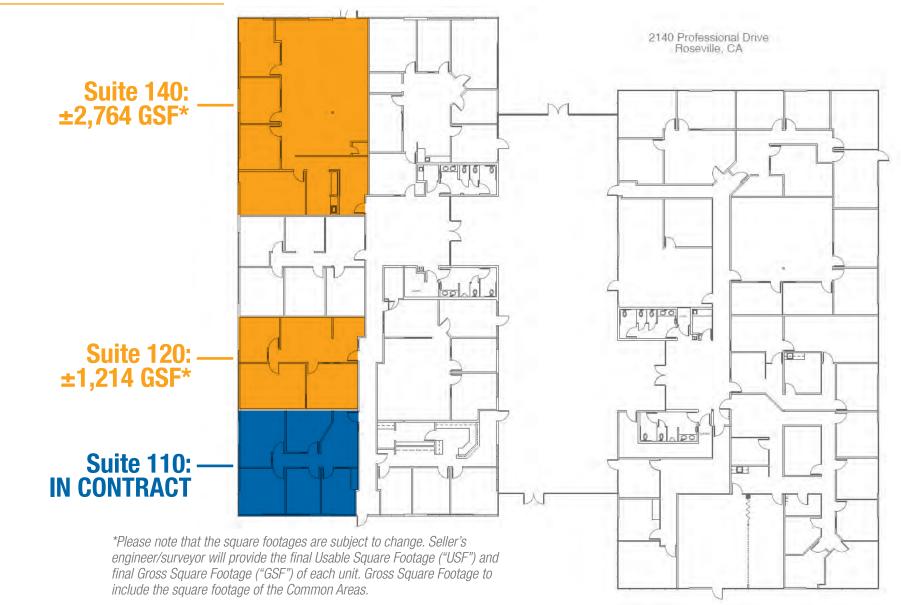

her Rocky Ridge Drive or Eureka Road, major regional thoroughfares.
- The building has a nice vaulted atrium, providing great natural light, an attractive common area lobby and updated rest rooms.
- The surrounding outdoor areas feature bright and friendly landscaping, shaded covered walkways, and various outdoor seating areas.
- The center has ample parking for general office use.
- Walking distance to Rocky Ridge Town Center, TJ Maxx Plaza, and the Roseville Center offering a multitude of retail and restaurant options for clients and staff.

#### PURCHASE PRICE: \$320/GSF\* MEDICAL PURCHASE

PRICE: \$350/GSF\*

\*The proposed condominium conversion is contingent upon receipt of an approved Condominium Plan by the City of Roseville and Placer County.

ESTATE

REAL





## **FLOOR PLAN**







### **SUITE IMAGES**











The information in this document was obtained from sources we deem reliable; however, no warranty or representation, expressed or implied, is made to the accuracy of the information contained herein.







## **DEMOGRAPHICS**





information in this document was obtained from sources we deem reliable; however, no warranty or representation, expressed or implied, is made to the accuracy of the information contained herein.

**OSBORNE** 

### **2140 Professional Drive**, Roseville, CA 95661

CONDOS AVAILABLE FOR SALE



#### **Robb Osborne**

**Executive Vice President** DRE #01398696 (916) 789-3337 rosborne@gallellire.com Brandon Sessions

#### Senior Vice President DRE #01914432 (916) 789-3339 bsessions@gallellire.com kkuhn@gallellire.com

Associate