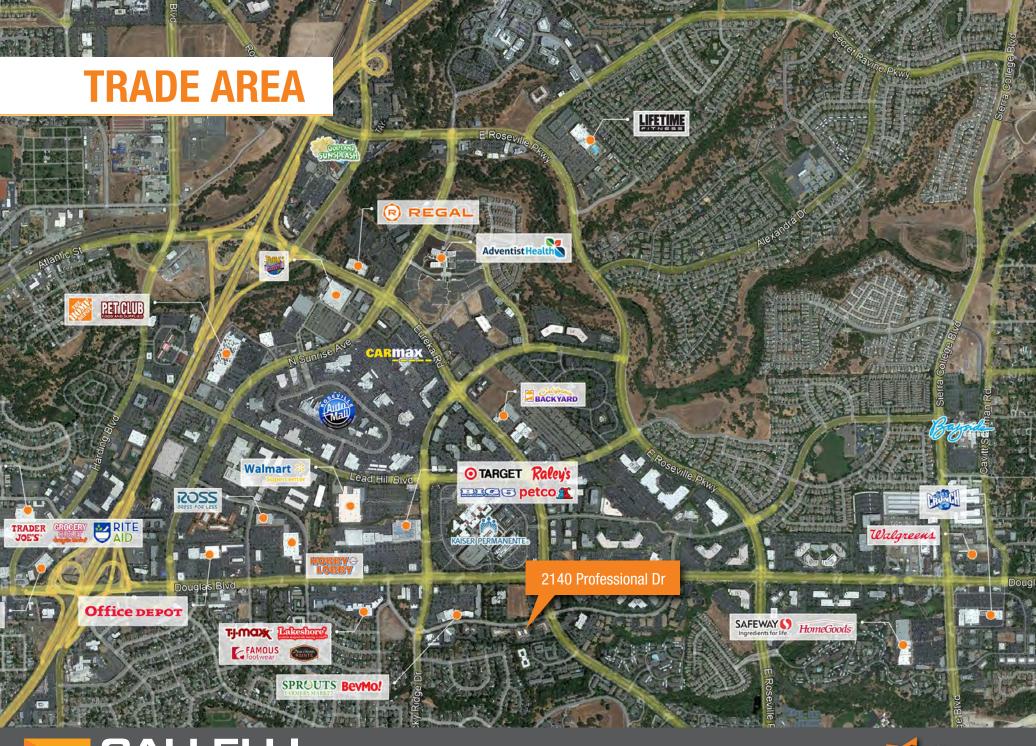

## PROPERTY DETAILS

2140 Professional Drive is a single-story, multi-tenant condominium building in Roseville, California. The building is approximately  $\pm 23,609$ square feet and situated on  $\pm 1.90$  acres of land. The building is located within the Johnson Ranch Office park, along the prestigious Douglas Corridor, enjoying high regional demographics.

- The proposed condos will be available for owner-user purchase.
- The recognizable location is accessible from either Rocky Ridge Drive or Eureka Road, major regional thoroughfares.
- The building has a nice vaulted atrium, providing great natural light, an attractive common area lobby and updated rest rooms.
- The surrounding outdoor areas feature bright and friendly landscaping, shaded covered walkways, and various outdoor seating areas.
- The center has ample parking for general office use.
- Walking distance to Rocky Ridge Town Center, TJ Maxx Plaza, and the Roseville Center offering a multitude of retail and restaurant options for clients and staff.