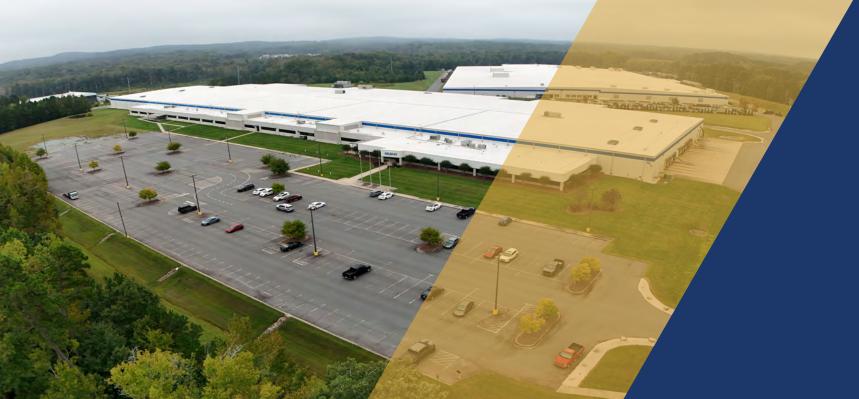

## **CLASS A - MANUFACTURING FACILITY**

422,315 SF ON 50+ ACRE SITE
FULLY HVAC'd EQUIPPED
12,500 KVA 15 MW CAPACITY
200K SF EXPANSION AVAILABLE

## PROPERTY OVERVIEW

High quality modern manufacturing building previously occupied and outfitted by Gildan Yarns with high capacity power, compressed air and chilled water systems to support a major manufacturing operation. The facility is situated on a 50 acres site less than two miles from Interstate 85 and within one hour of Charlotte Douglas International Airport with over 700 daily flights. The sixteen county Charlotte Region is the world headquarters to nine Fortune 500 companies and a population of over 2.6 million people. The area offers a highly skilled workforce in a right to work state and very competitive location sensitive operating costs.