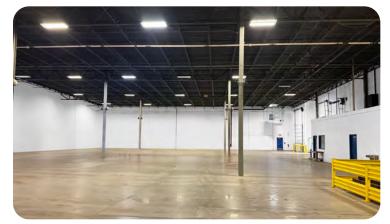

# WAREHOUSE FEATURES

Clear Heights: 24'-26'

**Power:** 12,500 KVA Power Supply-15MW

**Loading:** 14 Dock-level Doors +5 Grade Level

**Location:** 2 miles to I-85 and 1 hour to CLT Airport