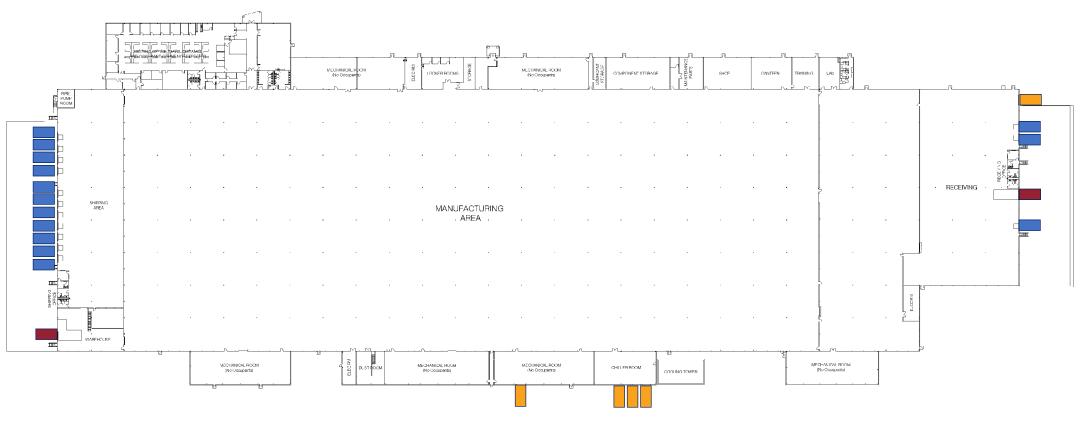

# WAREHOUSE FEATURES

Clear Heights: 24'-26'

**Power:** 12,500 KVA Power Supply-15MW

**Loading:** 14 Dock-level Doors +5 Grade Level

**Location:** 2 miles to I-85 and 1 hour to CLT Airport

DOCK LEVEL DOORS

GRADE LEVEL DOORS

INTERIOR TRUCK WELLS