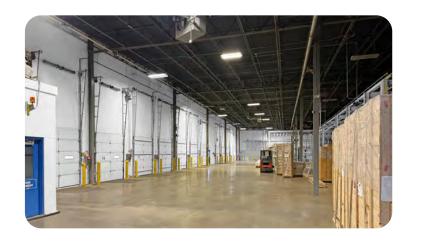

uring operation. The facility is situated on a 50 acres site less than two miles from Interstate 85 and within one hour of Charlotte Douglas International Airport with over 700 daily flights. The sixteen county Charlotte Region is the world headquarters to nine Fortune 500 companies and a population of over 2.6 million people. The area offers a highly skilled workforce in a right to work state and very competitive location sensitive operating costs.

# WAREHOUSE FEATURES

Clear Heights: 24'-26'

**Power:** 12,500 KVA Power Supply-15MW

**Loading:** 14 Dock-level Doors +5 Grade Level

**Location:** 2 miles to I-85 and 1 hour to CLT Airport

### Mike O'Neill Jr. - Principal

610 - 220 - 0255

moneilljr@primerockencap.com

Kyle Wade. - Leasing

856 - 745 - 1430

kwade@primerockencap.com

















#### PRIMEROCK

Prime Rock is a team of accomplished value-add real estate developers. Our strength lies in our experience, ability to navigate complex situations, and our commitment + personal involvement pledged to our tenant's success. We are adaptive to the needs of businesses, offering innovative renovation packages that are 'built-to-suit' long term growth objectives.



DOCK LEVEL DOORS

GRADE LEVEL DOORS

INTERIOR TRUCK WELLS