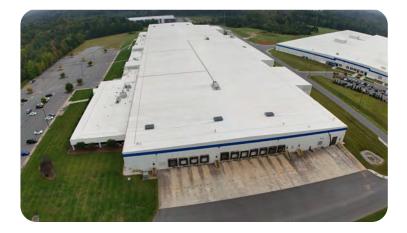

# WAREHOUSE FEATURES

Clear Heights: 24'-26'

**Power:** 12,500 KVA Power Supply-15MW

**Loading:** 14 Dock-level Doors +5 Grade Level

**Location:** 2 miles to I-85 and 1 hour to CLT Airport