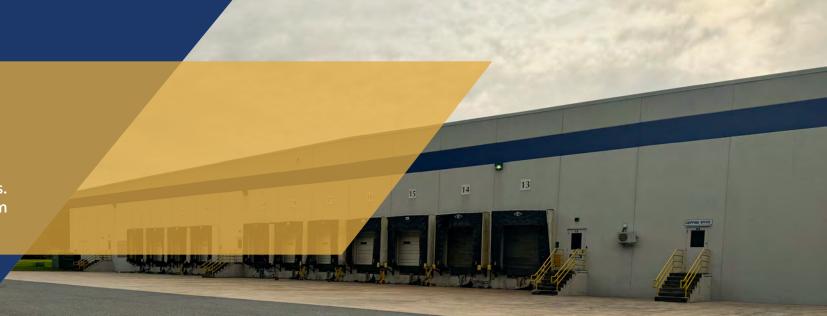

# WAREHOUSE FEATURES

Clear Heights: 24'-26'

**Power:** 12,500 KVA Power Supply-15MW

**Loading:** 14 Dock-level Doors +5 Grade Level

**Location:** 2 miles to I-85 and 1 hour to CLT Airport

DOCK LEVEL DOORS

GRADE LEVEL DOORS

INTERIOR TRUCK WELLS