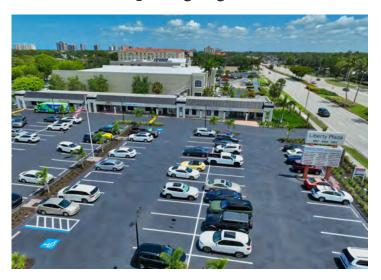

## LIBERTY PLAZA

4947-4951 TAMIAMI TRL N NAPLES, FL 34103

## **SPACE FOR LEASE**

Liberty Plaza is located just south of Pine Ridge Road on the West side of U.S. 41. Shopping Center features Three stand-alone retail, office and Medical buildings, a diverse tenant mix and ample signage

For more information please contact:Sam BartoesJames Vazza508.229.1813508.229.1824leasing2@cgpllc.netleasingmgr@cgpllc.net

PROPERTY DETAILS:

Availability: 1,088-2,241 SF; Max Contig: 2,241 SF Gross Leasing Area: 50,653 SF Traffic Counts53,291 VPD +/- (Tamiami Trl / US 41) Parking Spaces: 232 Space Use: Retail, Medical, Office, Restaurant