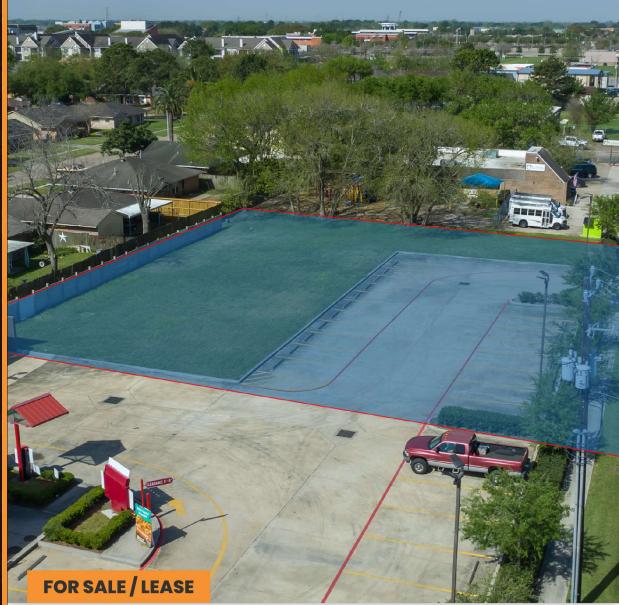

#### **PROPERTY DESCRIPTION**

Prime for a retail-pad investor, this property at 8502 Spencer Hwy, La Porte, TX offers unparalleled investment potential. Situated adjacent to a well-established Popeyes and near a major thoroughfare, the property boasts all utilities on-site, an established parking lot, and existing light poles. Additionally, a fully equipped dumpster enclosure is in place, ensuring a seamless transition for any new retail development. Don't miss this opportunity to invest in a property with endless possibilities for high visibility and consumer traffic.

#### **PROPERTY HIGHLIGHTS**

- · Adjacent to well-established Popeyes
- Near major thoroughfare
- · All utilities on-site
- · Established parking lot
- · Present light poles
- Fully-equipped dumpster enclosure
- Near San Jacinto Community College