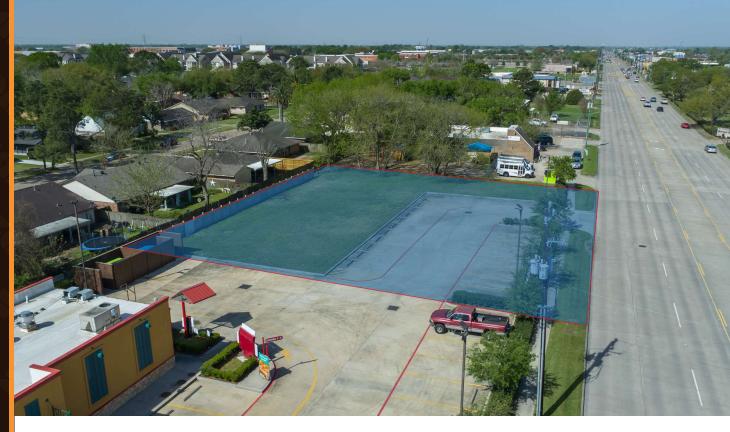

#### **PROPERTY DESCRIPTION**

Prime for a retail-pad investor, this property at 8502 Spencer Hwy, La Porte, TX offers unparalleled investment potential. Situated adjacent to a well-established Popeyes and near a major thoroughfare, the property boasts all utilities on-site, an established parking lot, and existing light poles. Additionally, a fully equipped dumpster enclosure is in place, ensuring a seamless transition for any new retail development. Don't miss this opportunity to invest in a property with endless possibilities for high visibility and consumer traffic.

#### **PROPERTY HIGHLIGHTS**

- · Adjacent to well-established Popeyes
- Near major thoroughfare
- · All utilities on-site
- · Established parking lot
- · Present light poles
- Fully-equipped dumpster enclosure
- Near San Jacinto Community College