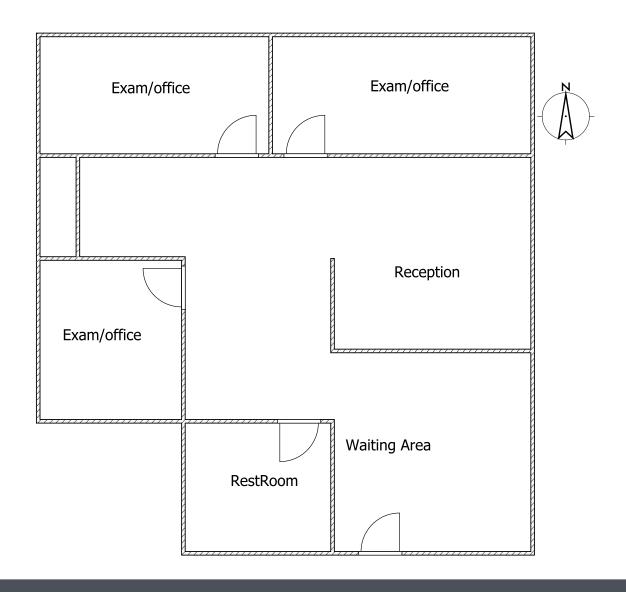

0.2786 License ID 01934154

All information furnished regarding property for sale, rental or financing is from sources deemed reliable, but no warranty or representation is made to the accuracy thereof and same is submitted to errors, omissions, change of price, rental or other conditions prior to sale, lease or financing or withdrawal without notice. No liability of any kind is to be imposed on the broker herein.



#### **OFFERING INFORMATION**

+ Asking Rate: \$2.25 MG

+ Suite Size: ±700 SF (Unit H)

+ Total Building SF: ±8,976 SF

+ Year Built: 1978

+ Parking Ratio: 5:1000

+ APN: 1046-161-02-0000

#### **PROPERTY HIGHLIGHTS**

+ Very Functional Layout

+ Move in Ready Condition





## FOR LEASE MEDICAL OFFICE BUILDING

### INTERIOR PHOTOS | UNIT H









### FLOOR PLAN | UNIT H



## FOR LEASE MEDICAL OFFICE BUILDING