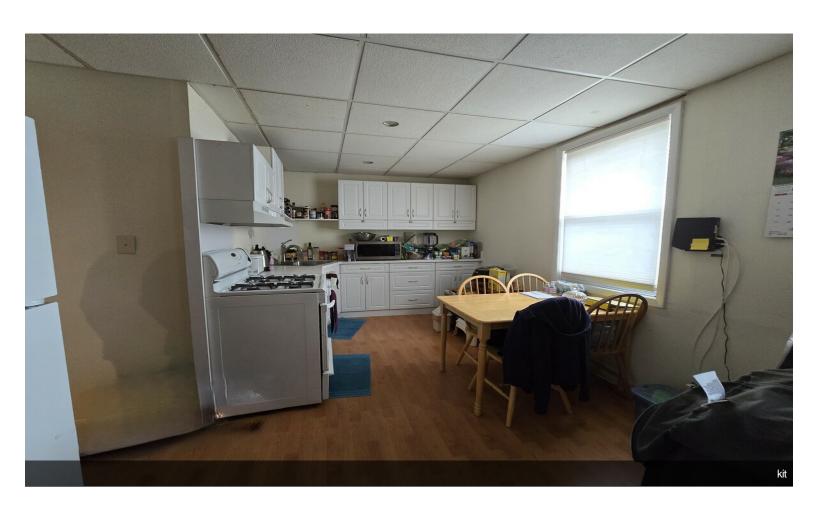

### 227 Paterson Ave

\$475,000

Corner property available for mixed use. The property includes a storefront of approximately 890 square feet and a 2nd-floor apartment of approximately 1056 square feet, featuring 2 bedrooms, an eat-in kitchen, a den, a living room, and a storage room. There is also access to a deck. Both tenants are on a month-to-month basis. The store is currently rented for \$1,000, and the tenant will be vacating within approximately 30 days. The second floor is rented for \$1,050 per month. All utilities are separate. The property is being sold in "as is" condition. The adjacent parking lot does not belong to the property; municipal...