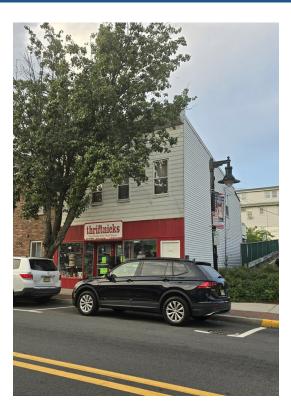

### 227 Paterson Ave

227 Paterson Ave, East Rutherford, NJ 07073

Frank Cortes
The Diamond Agency
881 Allwood Rd, Suite 2,Clifton, NJ 07012
frankacortes@aol.com
(973) 473-5800

| Price:               | \$475,000                     |
|----------------------|-------------------------------|
| Property Type:       | Retail                        |
| Property Subtype:    | Storefront Retail/Residential |
| Building Class:      | С                             |
| Sale Type:           | Investment or Owner User      |
| Lot Size:            | 0.06 AC                       |
| Gross Leasable Area: | 2,842 SF                      |
| No. Stories:         | 2                             |
| Year Built:          | 1928                          |
| Tenancy:             | Multiple                      |
| Zoning Description:  | В                             |
| APN / Parcel ID:     | 12-00082-0000-00012           |
| Walk Score ®:        | 93 (Walker's Paradise)        |
|                      |                               |

### 227 Paterson Ave

\$475,000

Corner property available for mixed use. The property includes a storefront of approximately 890 square feet and a 2nd-floor apartment of approximately 1056 square feet, featuring 2 bedrooms, an eat-in kitchen, a den, a living room, and a storage room. There is also access to a deck. Both tenants are on a month-to-month basis. The store is currently rented for \$1,000, and the tenant will be vacating within approximately 30 days. The second floor is rented for \$1,050 per month. All utilities are separate. The property is being sold in "as is" condition. The adjacent parking lot does not belong to the property; municipal...

227 Paterson Ave, East Rutherford, NJ 07073