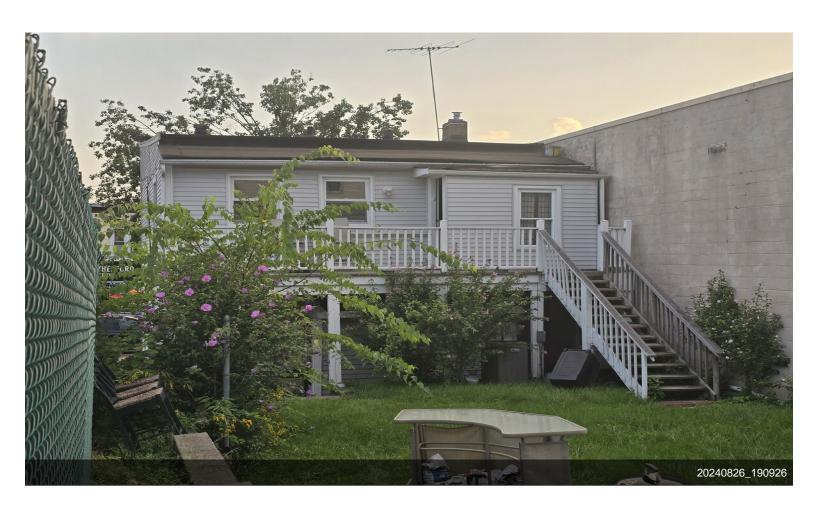

### 227 Paterson Ave

\$475,000

Corner property available for mixed use. The property includes a storefront of approximately 890 square feet and a 2nd-floor apartment of approximately 1056 square feet, featuring 2 bedrooms, an eat-in kitchen, a den, a living room, and a storage room. There is also access to a deck. Both tenants are on a month-to-month basis. The store is currently rented for \$1,000, and the tenant will be vacating within approximately 30 days. The second floor is rented for \$1,050 per month. All utilities are separate. The property is being sold in "as is" condition. The adjacent parking lot does not belong to the property; municipal...

# **Property Photos**