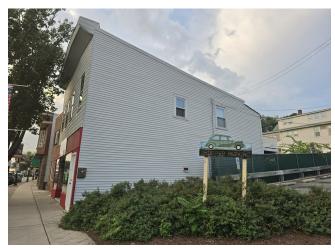

quare feet and a 2nd-floor apartment of approximately 1056 square feet, featuring 2 bedrooms, an eat-in kitchen, a den, a living room, and a storage room. There is also access to a deck. Both tenants are on a month-to-month basis. The store is currently rented for \$1,000, and the tenant will be vacating within approximately 30 days. The second floor is rented for \$1,050 per month. All utilities are separate. The property is being sold in "as is" condition. The adjacent parking lot does not belong to the property; municipal...

- Centrally located, corner property
- Taxes \$7,640
- Lot size 25x100
- Year built: 1928
- Separate utilities gas heat
- Near public transportation, shops

For more information visit:

https://www.loopnet.com/Listing/227-Paterson-Ave-East-Rutherford-NJ/33071996/







227 Paterson Ave, East Rutherford, NJ 07073

# **Property Photos**





# **Property Photos**





# **Property Photos**