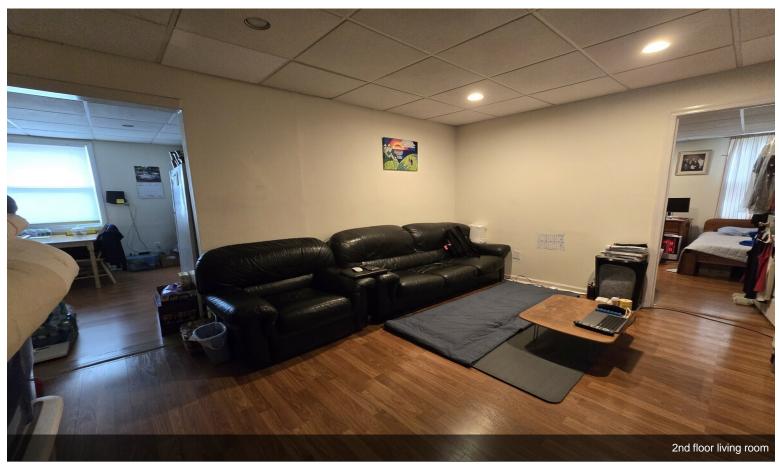

### 227 Paterson Ave

\$475,000

Corner property available for mixed use. The property includes a storefront of approximately 890 square feet and a 2nd-floor apartment of approximately 1056 square feet, featuring 2 bedrooms, an eat-in kitchen, a den, a living room, and a storage room. There is also access to a deck. Both tenants are on a month-to-month basis. The store is currently rented for \$1,000, and the tenant will be vacating within approximately 30 days. The second floor is rented for \$1,050 per month. All utilities are separate. The property is being sold in "as is" condition. The adjacent parking lot does not belong to the property; municipal...

# **Property Photos**