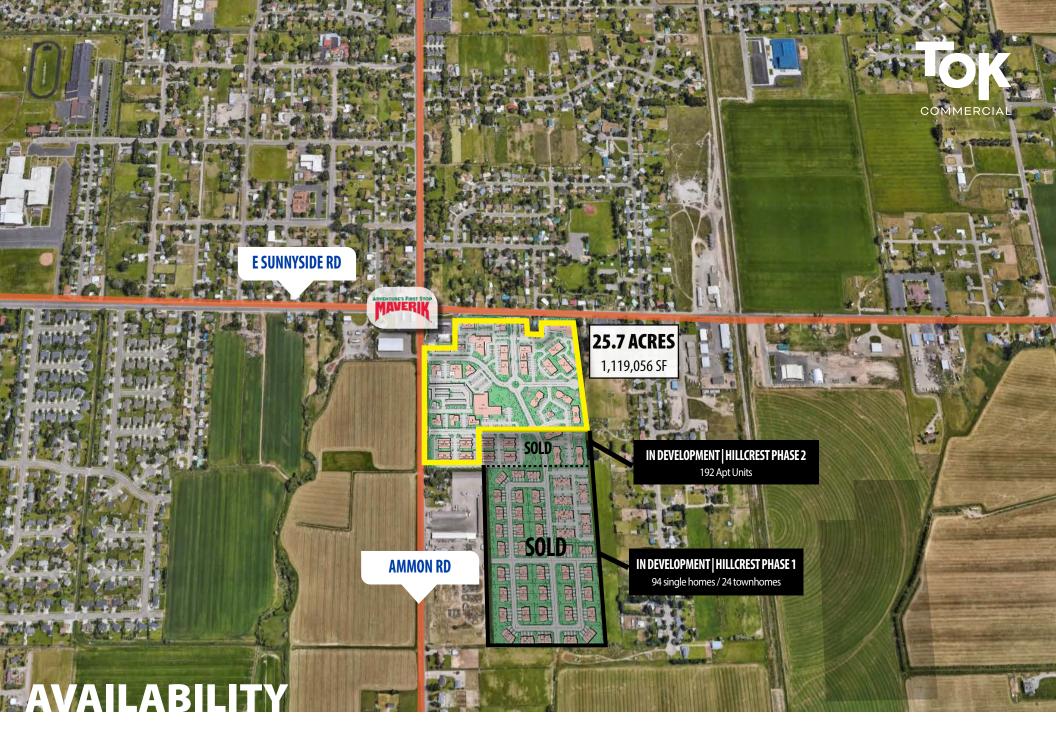

## **BRIAN WILSON, CCIM**

208.656.2271 brian@tokcommercial.com HIGHLIGHTS

Adjacent to Hillcrest Ranches, 25.7 acres of prime development land - commercial-ready pads.

**Hillcrest Phase 1**: 94 single homes and 24 townhomes **Hilcrest Phase 2**: (just closed) 192 apartment units

The City of Ammon provides one of the fastest and most-affordable fiber optic networks in the country as a public utility.

DETAIL

**SIZE** 

RATE/SF

25.7 Acres 1,119,056 SF CONTACT AGENT FOR RATES