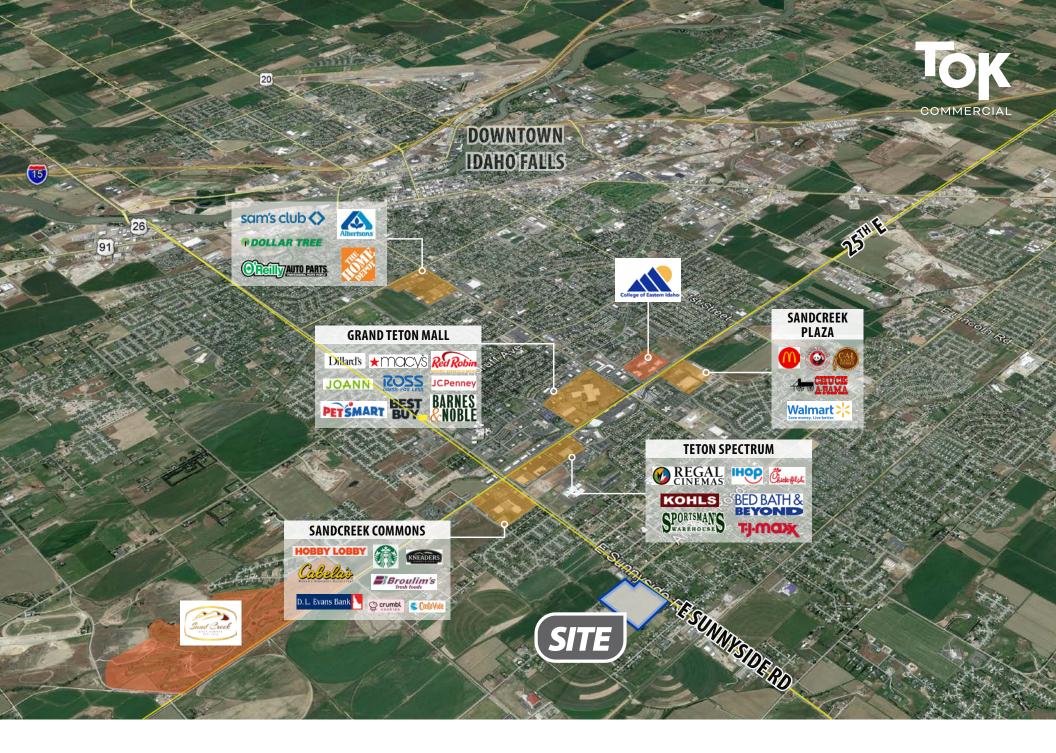

The City of Ammon provides one of the fastest and most-affordable fiber optic networks in the country as a public utility.

DETAIL

**SIZE** 

RATE/SF

25.7 Acres 1,119,056 SF CONTACT AGENT FOR RATES