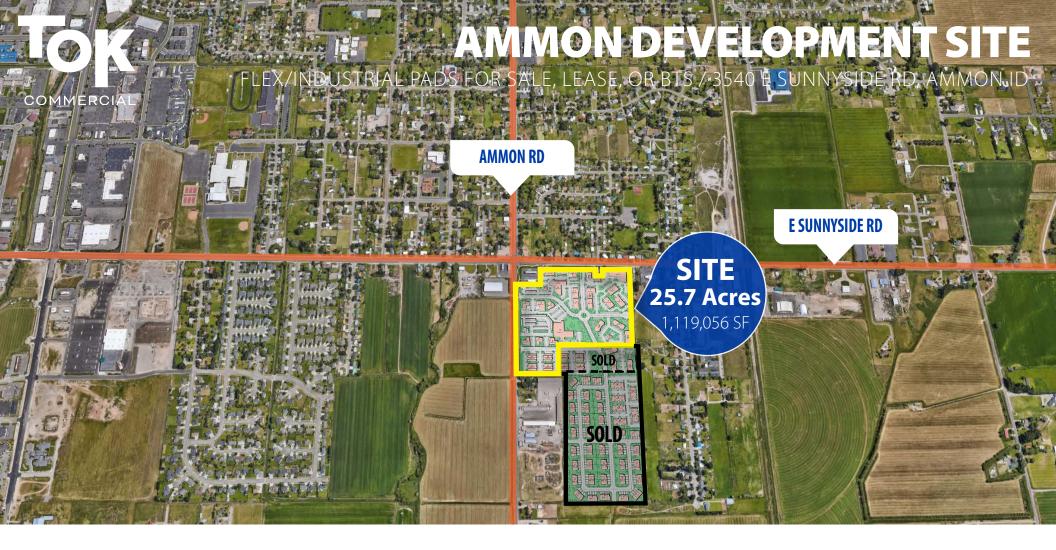

## **BRIAN WILSON, CCIM**

208.656.2271 brian@tokcommercial.com HIGHLIGHTS

Adjacent to Hillcrest Ranches, 25.7 acres of prime development land - commercial-ready pads.

**Hillcrest Phase 1**: 94 single homes and 24 townhomes **Hilcrest Phase 2**: (just closed) 192 apartment units

The City of Ammon provides one of the fastest and most-affordable fiber optic networks in the country as a public utility.

DETAIL

**SIZE** 

RATE/SF

25.7 Acres 1,119,056 SF CONTACT AGENT FOR RATES