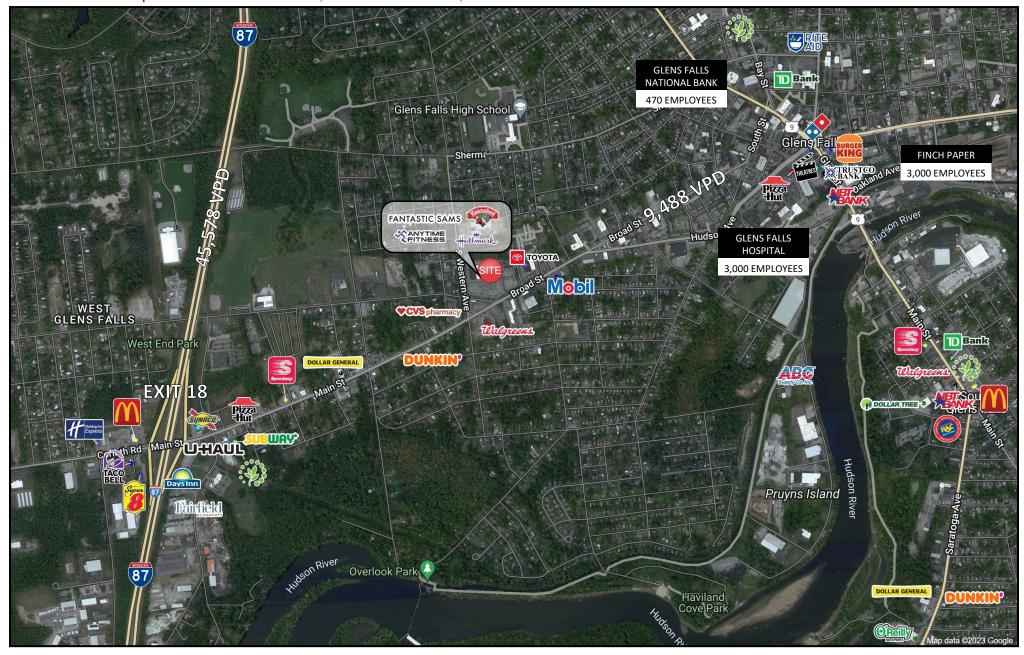

### PROPERTY INFO

- Easily accessible off Interstate 87, Exit 18.
- O Strong grocery-anchored shopping center.
- Co-tenants include Hannaford Supermarket, UPS Store, Fantastic Sam's, , Pizza Jerks, East Wok Chinese, and Lyn Nails.