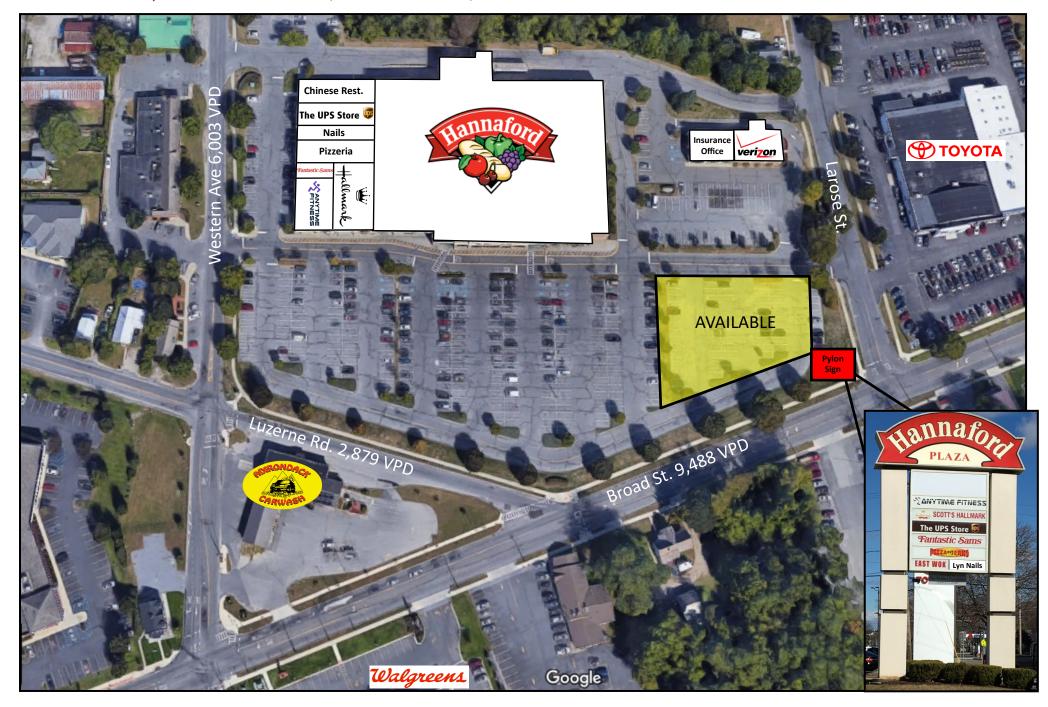

### PROPERTY INFO

- Easily accessible off Interstate 87, Exit 18.
- O Strong grocery-anchored shopping center.
- Co-tenants include Hannaford Supermarket, UPS Store, Fantastic Sam's, , Pizza Jerks, East Wok Chinese, and Lyn Nails.

#### **BUILDING SIZE**

Shopping Center-85,000 SF with separate out-parcel building.

#### **AVAILABLE SPACE**

CALL FOR PRICING

• 4,536-9,862 SF - Pad site for ground lease or build-to-suit

Gordon Heeps, Principal
Licensed Real Estate Broker

Alex Kutikov, Principal

Licensed Real Estate Broker