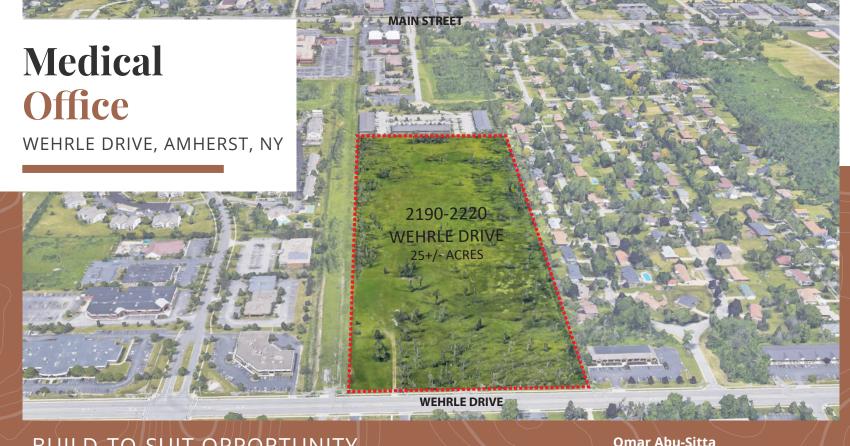

## **BUILD-TO-SUIT OPPORTUNITY**

- Located at 2190-2220 Wehrle Drive, Amherst, NY
- 25 acres zoned Office Building District (OB) for Lease
- Up to 150,000 square feet of medical/professional office available
- Located adjacent to the University at Buffalo's new Comprehensive
- Neuroscience Center and DENT Spine Center