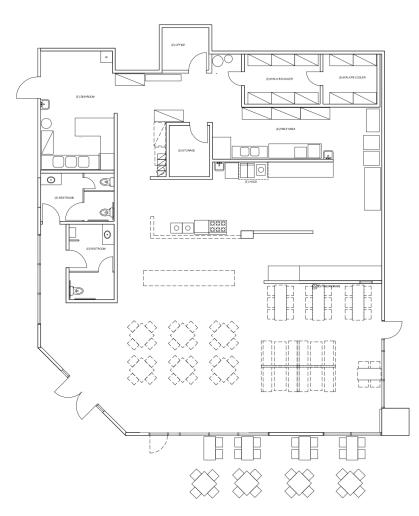

E Campbell Ave

Campbell, CA 95008



## CONTACT US

CULLEN BOWEN 408.316.2722

BRUCE BOWEN 408.378.2306

leasing@bcpropmgmt.com



#### SUMMARY

| Size         | ±3,579 SF                    |
|--------------|------------------------------|
| Term         | 5+ Years                     |
| Pricing      | Inquire                      |
| Availability | March 1 <sup>st</sup> , 2025 |

- Excellent Campbell Location
- Fully Built Out Kitchen
- ADA Restrooms
- Ample Power (400 AMP 3 Phase)
- Ample Parking
- Large Walk In Cooler & Freezer
- 12 FT Type 1 Hood
- Patio Seating (Potential for Further Expansion)
- Highly Visible Signage Opportunity
- Turnkey with Modern Finishes









## Contact Us

CULLEN BOWEN 408.316.2722

BRUCE BOWEN 408.378.2306

leasing@bcpropmgmt.com

## **FLOOR PLANS**



## Contact Us

CULLEN BOWEN 408.316.2722

BRUCE BOWEN 408.378.2306

leasing@bcpropmgmt.com

CAMPBELL, CA • RESTAURANT FOR LEASE • 3





CULLEN BOWEN 408.316.2722

BRUCE BOWEN 408.378.2306

leasing@bcpropmgmt.com