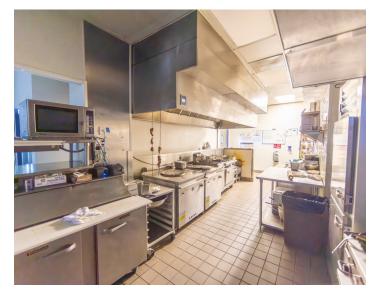

- Excellent Campbell Location
- Fully Built Out Kitchen
- ADA Restrooms
- Ample Power (400 AMP 3 Phase)
- Ample Parking
- Large Walk In Cooler & Freezer
- 12 FT Type 1 Hood
- Patio Seating (Potential for Further Expansion)
- Highly Visible Signage Opportunity
- Turnkey with Modern Finishes