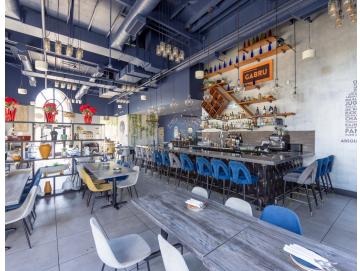

- Excellent Campbell Location
- Fully Built Out Kitchen
- ADA Restrooms
- Ample Power (400 AMP 3 Phase)
- Ample Parking
- Large Walk In Cooler & Freezer
- 12 FT Type 1 Hood
- Patio Seating (Potential for Further Expansion)
- Highly Visible Signage Opportunity
- Turnkey with Modern Finishes