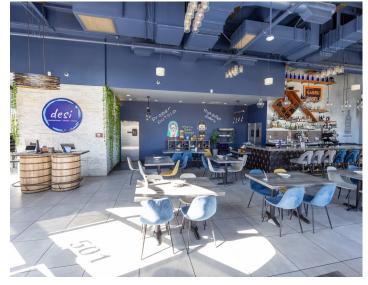

- Excellent Campbell Location
- Fully Built Out Kitchen
- ADA Restrooms
- Ample Power (400 AMP 3 Phase)
- Ample Parking
- Large Walk In Cooler & Freezer
- 12 FT Type 1 Hood
- Patio Seating (Potential for Further Expansion)
- Highly Visible Signage Opportunity
- Turnkey with Modern Finishes