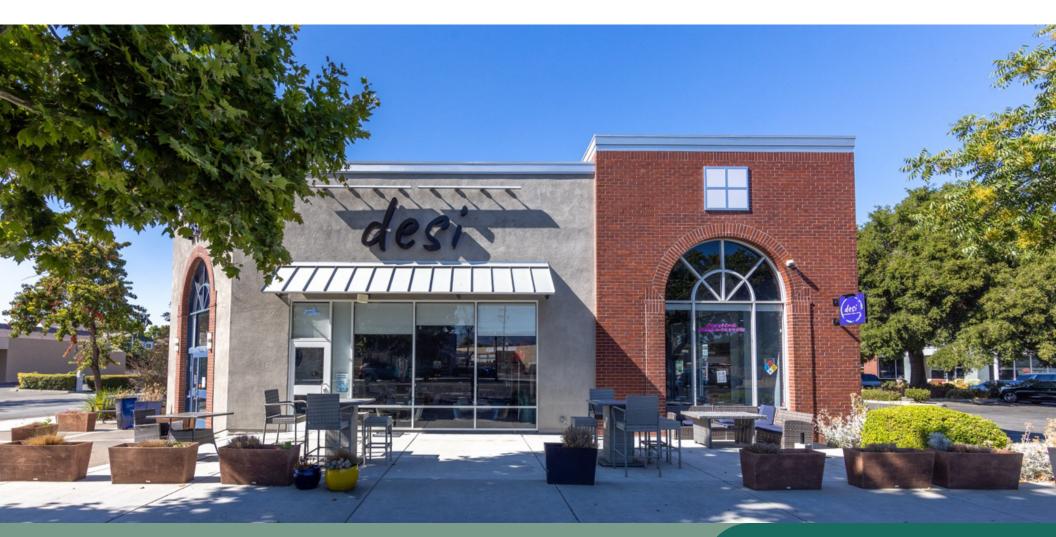

# **Turnkey Restaurant Space Available in Campbell**

#### PROPERTY OVERVIEW

Centrally located in the heart of Campbell, this anchor restaurant space in Lloyd Square is highly visible, provides ample parking and is a short walk to Downtown and The Pruneyard. This location is also close in proximity to Campbell Park and is easily accessible off Highway 17 or via VTA Light Rail.

# 501 E Campbell Ave

Campbell, CA 95008

- Excellent Campbell Location
- Fully Built Out Kitchen
- ADA Restrooms
- Ample Power (400 AMP 3 Phase)
- Ample Parking
- Large Walk In Cooler & Freezer
- 12 FT Type 1 Hood
- Patio Seating (Potential for Further Expansion)
- Highly Visible Signage Opportunity
- Turnkey with Modern Finishes