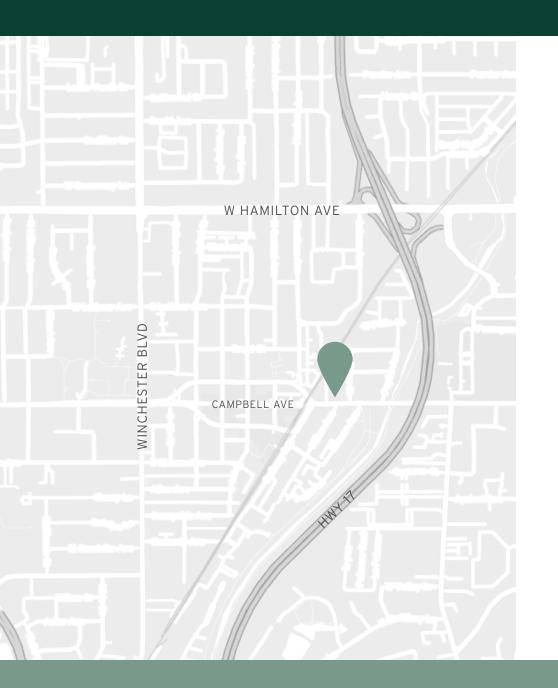

#### PROPERTY OVERVIEW

Centrally located in the heart of Campbell, this anchor restaurant space in Lloyd Square is highly visible, provides ample parking and is a short walk to Downtown and The Pruneyard. This location is also close in proximity to Campbell Park and is easily accessible off Highway 17 or via VTA Light Rail.

# 501 E Campbell Ave

Campbell, CA 95008