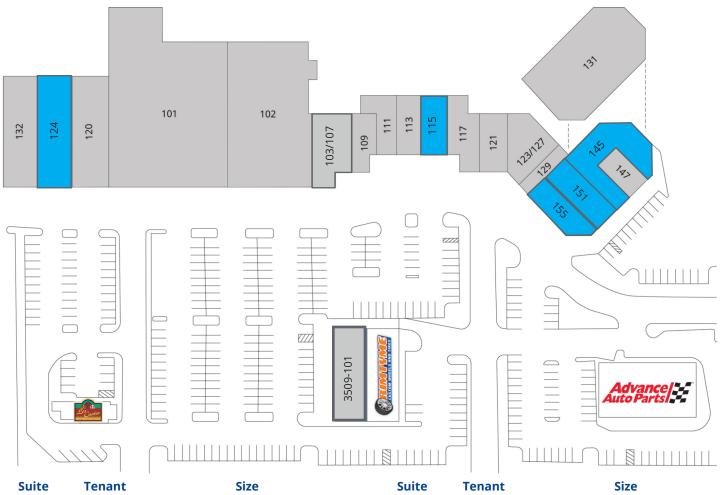

### Site Plan

| Suite   | renant                           | Size      |
|---------|----------------------------------|-----------|
| 101     | Ollie's Bargain Outlet           | 28,400 SF |
| 102     | Dollar Tree                      | 10,000 SF |
| 103/107 | RDC Renovations                  | 4,350 SF  |
| 109     | Raleigh Smoke Shop               | 1,500 SF  |
| 111     | Lyneer Staffing Solutions        | 1,300 SF  |
| 113     | Pro Hair Nail Spa                | 1,728 SF  |
| 115     | AVAILABLE                        | 1,507 SF  |
| 117     | Barber Shop                      | 2,135 SF  |
| 120     | NC Future Horizons<br>Consulting | 4,960 SF  |
| 121     | Romantic Torture Tattoo          | 1,484 SF  |
| 123     | SoFly                            | 2,275 SF  |
| 127     | Dr. Stylz                        | 2,110 SF  |

| Suite    | Tenant            | nant Size        |  |
|----------|-------------------|------------------|--|
| 124      | AVAILABLE         | 4,960 SF         |  |
| 129      | New China Express | 1,300 SF         |  |
| 131      | Chuck-E-Cheese    | 10,642 SF        |  |
| 132      | Mayami            | 4,480 SF         |  |
| 145      | AVAILABLE         | 1,773 - 3,646 SF |  |
| 147      | Hair Envy         | 800 SF           |  |
| 151      | AVAILABLE         | 2,839 SF         |  |
| 155      | AVAILABLE         | 2,600 SF         |  |
| 3509-101 | Advance Health    | 3,726 SF         |  |
| 3509-105 | Rimtyme           | 3,726 SF         |  |
| 3517     | Advance Auto      |                  |  |
|          |                   |                  |  |