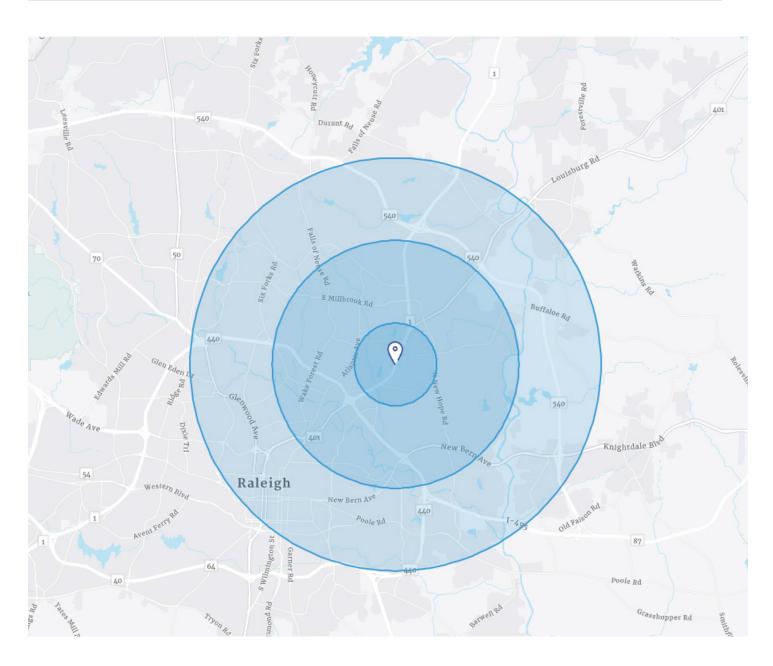

#### 3501 Capital Boulevard Raleigh, NC 27604

- ±1,507 ±9,085 SF retail space available
- Overall retail center size: 108,581 SF
- · Lease rate: call for pricing
- Serves population of over 80,000 in 3-mile radius
- Located at the corner of Capital Blvd and Old Buffaloe Rd

# Property Overview

| Demographics                         | 1 mile    | 3 mile    | 5 mile    |
|--------------------------------------|-----------|-----------|-----------|
| Total Population 2022                | 11,351    | 89,272    | 223,177   |
| Total Households 2022                | 4,483     | 36,690    | 101,076   |
| Average HH Income 2022               | \$72,482  | \$87,747  | \$103,058 |
| Average Home Value 2022              | \$198,254 | \$242,798 | \$293,906 |
| 2010 - 2022 Annual Population Change | 28.3%     | 46.6%     | 42.8%     |