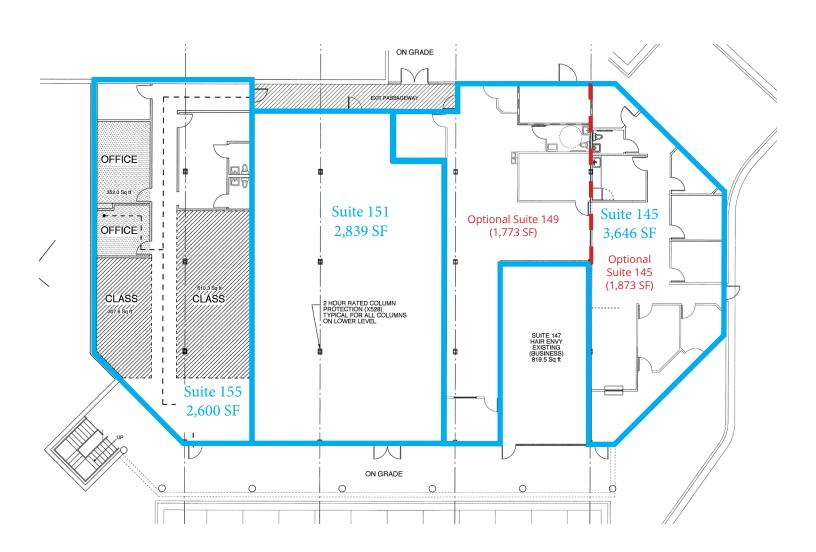

## Floorplan

#### **Lower Level**

\*Suites 145, 151 & 155 can be combined for +/- 9,085 SF