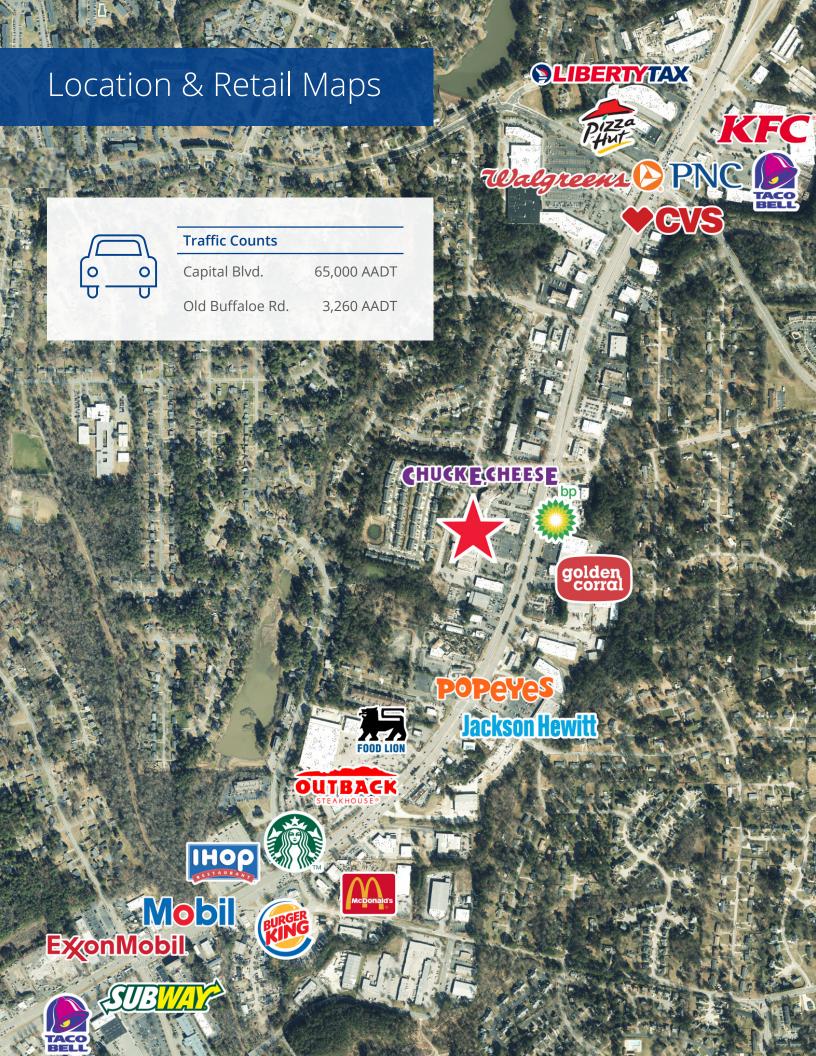

#### 3501 Capital Boulevard Raleigh, NC 27604

- ±1,507 ±9,085 SF retail space available
- Overall retail center size: 108,581 SF
- · Lease rate: call for pricing
- Serves population of over 80,000 in 3-mile radius
- Located at the corner of Capital Blvd and Old Buffaloe Rd