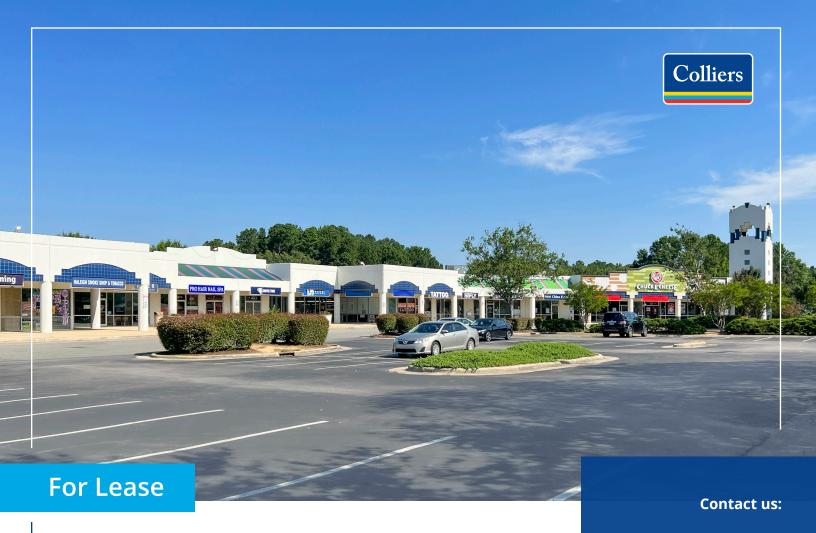

### Emporium Plaza

#### 3501 Capital Boulevard Raleigh, NC 27604

- ±1,507 ±9,085 SF retail space available
- Overall retail center size: 108,581 SF
- · Lease rate: call for pricing
- Serves population of over 80,000 in 3-mile radius
- Located at the corner of Capital Blvd and Old Buffaloe Rd