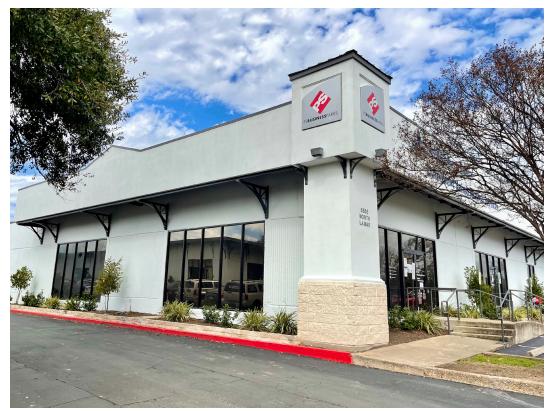

# **LAMAR BUSINESS PARK**

#### 5555 NORTH LAMAR BLVD - AUSTIN, TEXAS

#### **FEATURES**

- ±200,000 SF Business Park
- Variety of small office and office/warehouse suites
- Suites range from 162 SF to 3,700 SF
- · Individual suite entrances
- Free on-site customer parking
- Customer lounge with WiFi access
- Mail center

### **PROPERTY INFO**

- · Excellent visibility in a high-traffic area
- 10 minutes north of downtown
- Quick access to US-183, I-35 and Highway 290
- Minutes from numerous restaurants and shopping