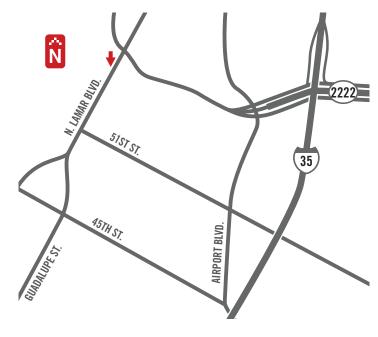

## **LOCATION MAP**

# LAMAR BUSINESS PARK

## 5555 NORTH LAMAR BLVD - AUSTIN, TEXAS