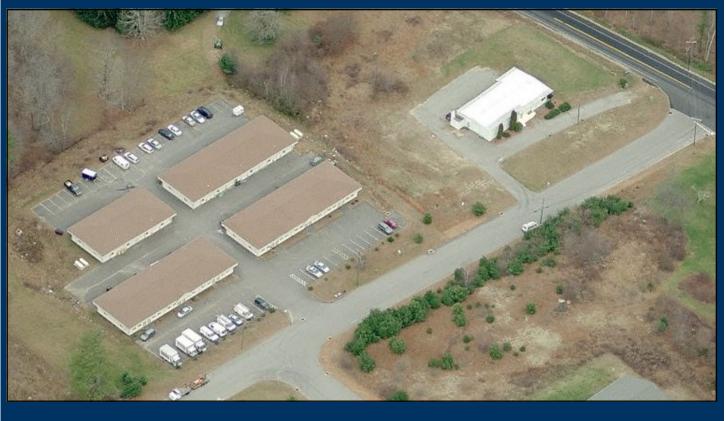

- Zone Light Industrial
- 100 Amp
- 3Phase power
- Propane Heat
- Central AC
- · Parking: Off street
- Well / Septic
- Ceilings 12'
- Floors: 1
- Overhead door: 1
- Road frontage: 200'

Information deemed reliable but not guaranteed and offerings subject to errors, omissions, change of price or withdrawal without notice.