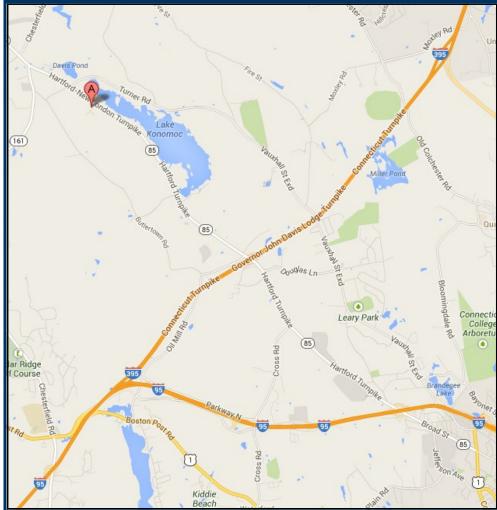

### **Directions:**

2.5 miles off I-395 on Route 85. Take left onto Lakewood Dr. Building is on right at top of the hill.

Information deemed reliable but not guaranteed and offerings subject to errors, omissions, change of price or withdrawal without notice.