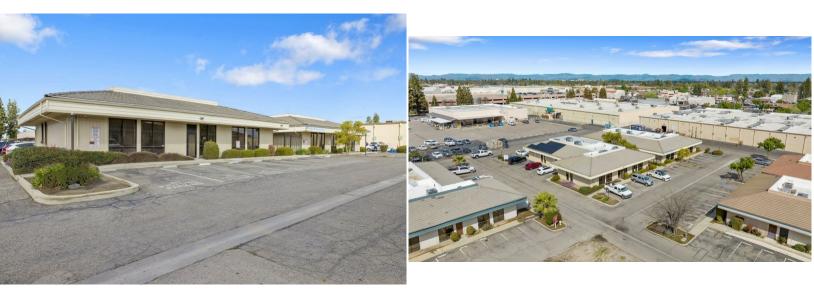

2376 W WHITENDALE AVE VISALIA, CA 93277

### **PROPERTY OVERVIEW**

Prime Office Space for Lease in Visalia, CA. This 2,662 sq. ft. building features 6 private offices, a large waiting area, 2 rooms ideal for a break room or conference, and 3 bathrooms, including an ADA restroom. Ample parking. Located near Office Depot, Visalia Mall, and Mooney Blvd. Contact us today for more details or a viewing!

#### **PROPERTY HIGHLIGHTS**

• Prime turnkey office space for lease in Visalia, CA. This 2,662 sq. ft. building offers private offices, central heating and cooling, and ample parking. Featuring 6 offices, a spacious waiting area, and 2 flexible rooms, it's perfect for any business. Conveniently located near Office Depot, Visalia Mall, and Mooney Blvd.