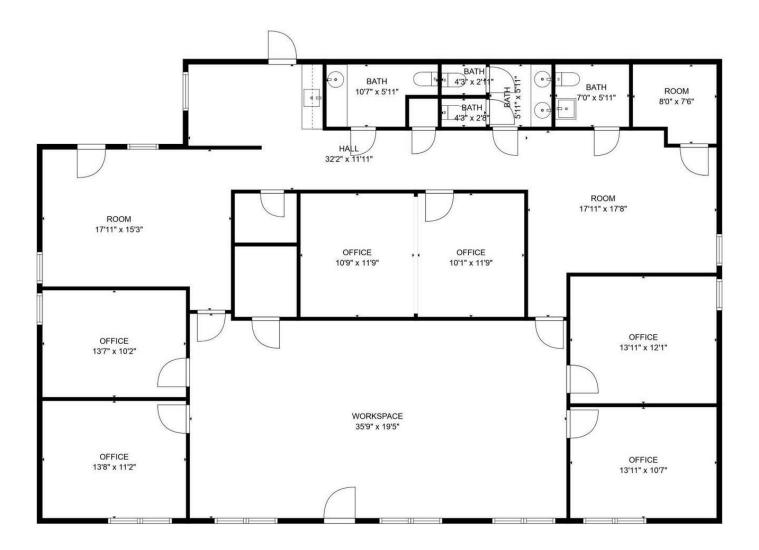

### **PROPERTY OVERVIEW**

Prime Office Space for Lease in Visalia, CA. This 2,662 sq. ft. building features 6 private offices, a large waiting area, 2 rooms ideal for a break room or conference, and 3 bathrooms, including an ADA restroom. Ample parking. Located near Office Depot, Visalia Mall, and Mooney Blvd. Contact us today for more details or a viewing!

#### **PROPERTY HIGHLIGHTS**

• Prime turnkey office space for lease in Visalia, CA. This 2,662 sq. ft. building offers private offices, central heating and cooling, and ample parking. Featuring 6 offices, a spacious waiting area, and 2 flexible rooms, it's perfect for any business. Conveniently located near Office Depot, Visalia Mall, and Mooney Blvd.

A. Herrera Real Estate 140 S. K St Tulare, CA 93274 Office: 559-684-2728

2376 W WHITENDALE AVE VISALIA, CA 93277

TOTAL: 2646 sq. ft FLOOR 1: 2646 sq. ft

MEASUREMENTS DEEMED HIGHLY RELIABLE BUT NOT GUARANTEED.