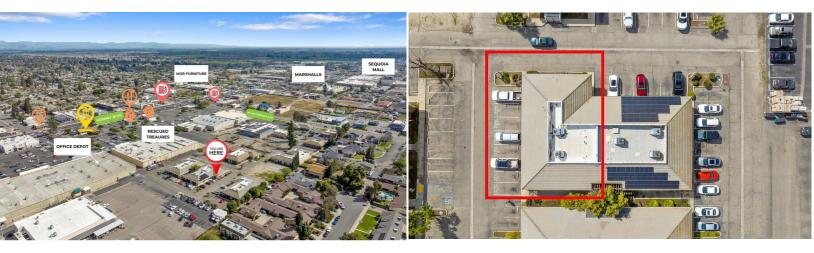

### **PROPERTY OVERVIEW**

Prime Office Space for Lease in Visalia, CA. This 2,662 sq. ft. building features 6 private offices, a large waiting area, 2 rooms ideal for a break room or conference, and 3 bathrooms, including an ADA restroom. Ample parking. Located near Office Depot, Visalia Mall, and Mooney Blvd. Contact us today for more details or a viewing!

#### **PROPERTY HIGHLIGHTS**

• Prime turnkey office space for lease in Visalia, CA. This 2,662 sq. ft. building offers private offices, central heating and cooling, and ample parking. Featuring 6 offices, a spacious waiting area, and 2 flexible rooms, it's perfect for any business. Conveniently located near Office Depot, Visalia Mall, and Mooney Blvd.