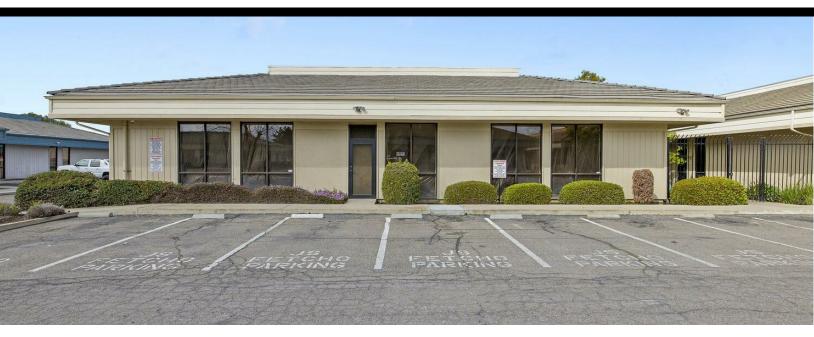

### **PROPERTY OVERVIEW**

Prime Office Space for Lease in Visalia, CA. This 2,662 sq. ft. building features 6 private offices, a large waiting area, 2 rooms ideal for a break room or conference, and 3 bathrooms, including an ADA restroom. Ample parking. Located near Office Depot, Visalia Mall, and Mooney Blvd. Contact us today for more details or a viewing!

#### **PROPERTY HIGHLIGHTS**

• Prime turnkey office space for lease in Visalia, CA. This 2,662 sq. ft. building offers private offices, central heating and cooling, and ample parking. Featuring 6 offices, a spacious waiting area, and 2 flexible rooms, it's perfect for any business. Conveniently located near Office Depot, Visalia Mall, and Mooney Blvd.