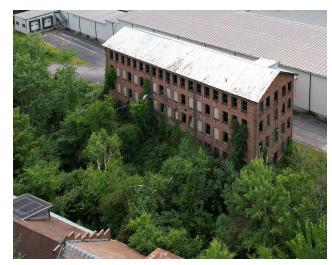

The first building, which faces Main Street, currently accommodates commercial tenants and includes one residential apartment. The unoccupied portion of the building offers significant renovation potential. The adjacent second building, located on High Street, separated by a small stream, presents a great opportunity for re-development into residential apartments and other various uses. The third lot, situated across the street, offers flexible options for use, including a potential parking lot. With Antrim's blend of small-town charm and modern conveniences, this location presents a compelling option for developers looking to add in-need housing to NH housing inventory in a welcoming environment.