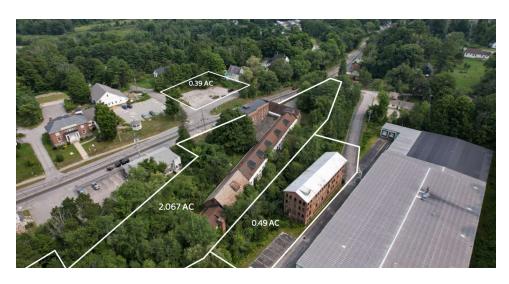

#### PROPERTY DESCRIPTION

Explore the potential of Antrim, a charming town in the heart of New Hampshire. This project features two buildings, each on a separate lot of record and an additional parcel for parking across the street. Strategically positioned to take advantage of the area's vibrant downtown and its proximity to local destinations and services, it has a high walk score providing a convenient setting for both potential and existing residents. It is located on the main commuting corridor.

The first building, which faces Main Street, currently accommodates commercial tenants and includes one residential apartment. The unoccupied portion of the building offers significant renovation potential. The adjacent second building, located on High Street, separated by a small stream, presents a great opportunity for re-development into residential apartments and other various uses. The third lot, situated across the street, offers flexible options for use, including a potential parking lot. With Antrim's blend of small-town charm and modern conveniences, this location presents a compelling option for developers looking to add in-need housing to NH housing inventory in a welcoming environment.

| <b>OFFERING</b> | <b>SUMMARY</b> |
|-----------------|----------------|
|-----------------|----------------|

| Sale Price:      | \$945,000   |
|------------------|-------------|
| Number of Units: | 36          |
| Lot Size:        | 89,595 SF   |
| NOI:             | \$73,251.00 |
| Cap Rate:        | 7.75%       |