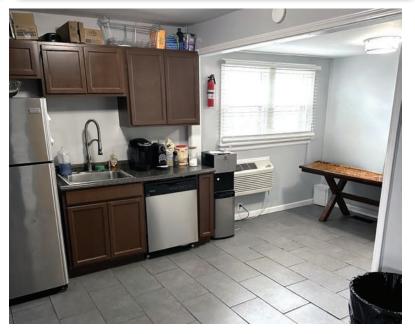

#### PROPERTY HIGHLIGHTS

- ± 2,300 SF available for lease or sale
- Direct frontage on Charlotte Pike in West Nashville
- Building includes five (5) private offices, conference room, and kitchenette
- Converted garage to open concept work space
- Excellent location with easy access to I-40

### **PROPERTY PHOTOS**