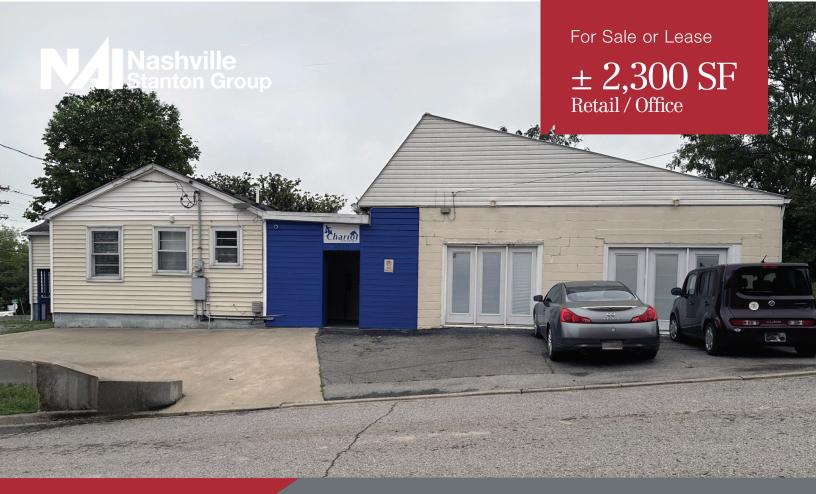

## 6119 Charlotte Pike, Nashville, Tennessee

#### PROPERTY HIGHLIGHTS

- ± 2,300 SF available for lease or sale
- Direct frontage on Charlotte Pike in West Nashville
- Building includes five (5) private offices, conference room, and kitchenette
- Converted garage to open concept work space
- Excellent location with easy access to I-40

7105 Town Center Way 3rd Floor Brentwood, TN 37027 nainashville.com

 $\pm$  2,300 SF Retail/Office