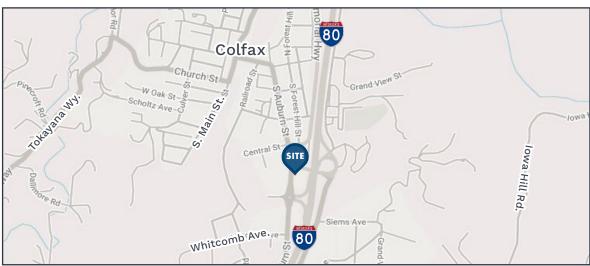

### PROPERTY HIGHLIGHTS

- Freestanding retail property located directly off
  I-80 and S. Auburn Street
- Use of gas pumps are not permitted and tanks are in the process of being removed
- Excellent location for stop-over traffic going between the Sierra Nevadas and Sacramento with over 30,000 CPD on I-80
- Directly next to a busy Starbucks