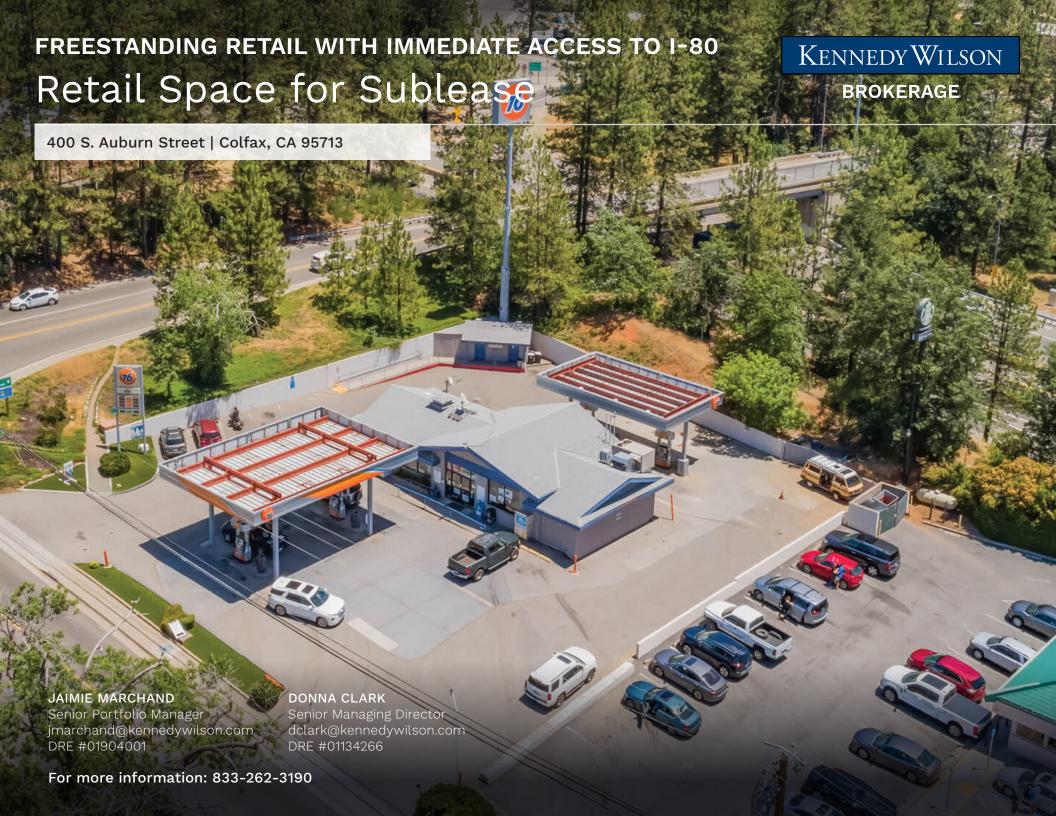

# FREESTANDING RETAIL WITH IMMEDIATE ACCESS TO 1-80 Retail Space for Sublease

400 S. Auburn Street | Colfax, CA 95713

### PROPERTY HIGHLIGHTS

- Freestanding retail property located directly off
  I-80 and S. Auburn Street
- Use of gas pumps are not permitted and tanks are in the process of being removed
- Excellent location for stop-over traffic going between the Sierra Nevadas and Sacramento with over 30,000 CPD on I-80
- Directly next to a busy Starbucks