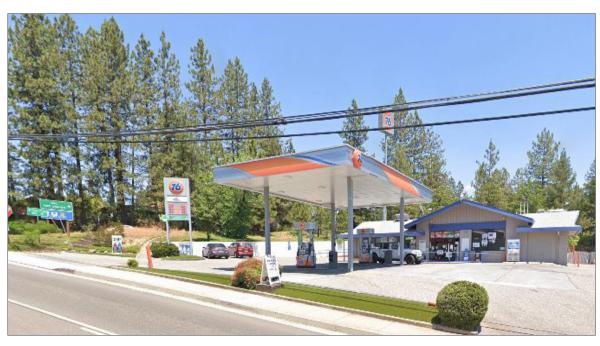

### PROPERTY HIGHLIGHTS

- Freestanding retail property located directly off
  I-80 and S. Auburn Street
- Use of gas pumps are not permitted and tanks are in the process of being removed
- Excellent location for stop-over traffic going between the Sierra Nevadas and Sacramento with over 30,000 CPD on I-80
- Directly next to a busy Starbucks