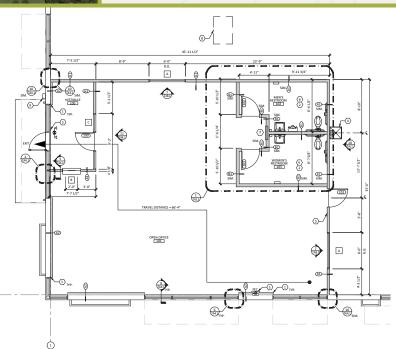

F

OFFICE

ROOM

32 DOCK DOORS 27 FUTURE DOCK DOOF

BUILDING 525 1008'-0" x 520'-0"

± 524,524 S.F. TOTAL

56'-0"

20 DOCK DOORS

NNOVATION CAMPUS WAY

13

(15) (16)

(17) (18)

## SITE PLAN

**OFFICE PLAN** ±1,650 SF