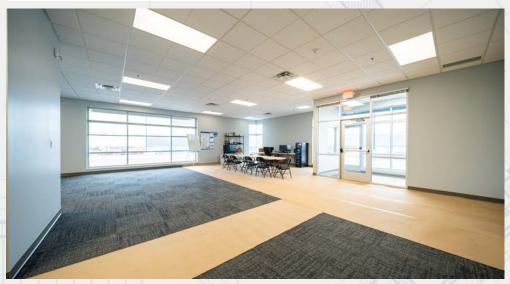

# N E W 525 A L B A N Y

the Seaton Article

**CLICK HERE TO VIEW** 

**DRONE FOOTAGE** 

FROM 9/5/2023

# NOW COMPLETE

### INDUSTRIAL BUILDING

### ±524,524 SQ. FT.

15 YEAR 100% TAX ABATEMENT

#### JEFF LYONS

Executive Vice President +1 614 430 5012 jeff.lyons@cbre.com

#### WESTON DEVORE

First Vice President +1 614 430 5031 weston.devore@cbre.com

9850 INNOVATION CAMPUS WAY, NEW ALBANY, OHIO 43031





## **INTERIOR PHOTOS**









CLICK HERE TO DOWNLOAD ALL INTERIOR PHOTOS

# NEW525 ALBANY

### PROPERTY DETAILS

| Location            | 9850 Innovation Campus Way<br>New Albany, OH 43031         | Structural Steel   | Gray tube steel columns and joists supporting white roof deck               |
|---------------------|------------------------------------------------------------|--------------------|-----------------------------------------------------------------------------|
| Site Acreage        | ±42 Acres                                                  | Slab Construction  | 8" un-reinforced, 4,000 psi concrete on<br>4" aggregate base                |
| Building Size       | ±524,524 Sq. Ft                                            | Dock Doors         | Fifty-Two (52), 9' x 10' manual overhead<br>doors;