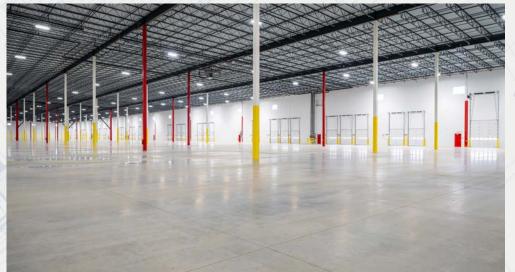

# N E W 525 A L B A N Y

the Seaton Article

**CLICK HERE TO VIEW** 

**DRONE FOOTAGE** 

FROM 9/5/2023

# NOW COMPLETE

### INDUSTRIAL BUILDING

### ±524,524 SQ. FT.

15 YEAR 100% TAX ABATEMENT

#### JEFF LYONS

Executive Vice President +1 614 430 5012 jeff.lyons@cbre.com

#### WESTON DEVORE

First Vice President +1 614 430 5031 weston.devore@cbre.com

9850 INNOVATION CAMPUS WAY, NEW ALBANY, OHIO 43031





## **INTERIOR PHOTOS**









CLICK HERE TO DOWNLOAD ALL INTERIOR PHOTOS

# NEW525 ALBANY

### PROPERTY DETAILS

| Location            | 9850 Innovation Campus Way<br>New Albany, OH 43031         | Structural Steel   | Gray tube steel columns and joists supporting white roof deck               |
|---------------------|------------------------------------------------------------|--------------------|-----------------------------------------------------------------------------|
| Site Acreage        | ±42 Acres                                                  | Slab Construction  | 8" un-reinforced, 4,000 psi concrete on<br>4" aggregate base                |
| Building Size       | ±524,524 Sq. Ft                                            | Dock Doors         | Fifty-Two (52), 9' x 10' manual overhead<br>doors; (Fut