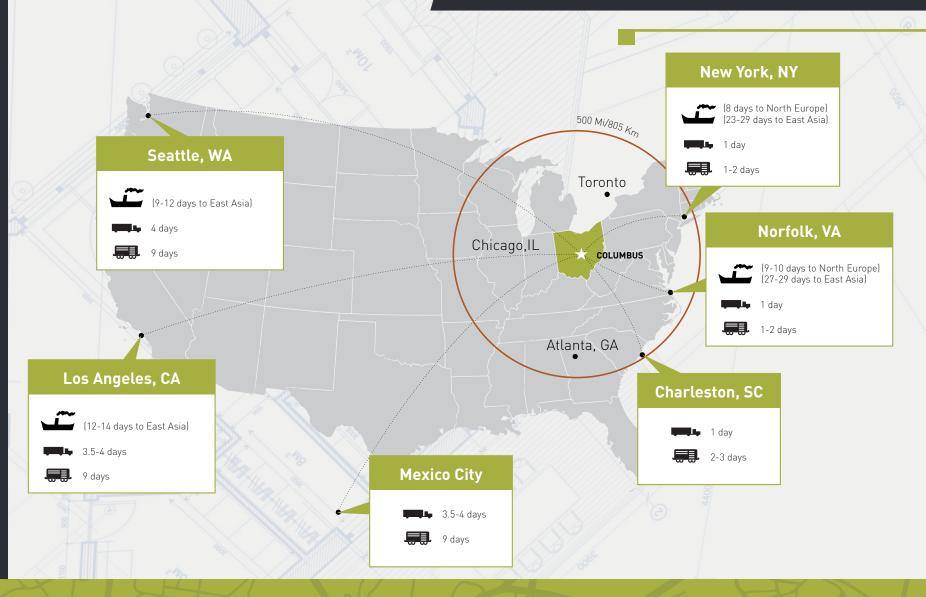

## NORTH AMERICAN MARKET ACCESS MAP

## PRIME LOCATION IN THE NEW ALBANY MARKET

23 MIN

to Columbus

to Rickenbacker International Airport

**17 MIN** *to 1-71* 

**34 MIN** 

A

AUKEE CHICAGO CHICAGO CHICAGO CHICAGO CLEVELAND PHILADELPHIA OLUMBUS PITTSBURGH BALTIN WASHIN NORFOL

### DISTANCE FROM COLUMBUS TO MAJOR CITIES

| <b>72 MILES</b>          | <b>175 MILES</b>          | 185 MILES               |
|--------------------------|---------------------------|-------------------------|
| Dayton, OH               | Indianapolis, IN          | Pittsburgh, PA          |
| 206 MILES                | <b>356 MILES</b>          | <b>418 MILES</b>        |
| Louisville, KY           | <i>Chicago, IL</i>        | St. Louis, MO           |
| <b>106 MILES</b>         | <b>378 MILES</b>          | <b>469 MILES</b>        |
| <i>Cincinnati, OH</i>    | Nashville, TN             | <i>Philadelphia, PA</i> |
| 202 MILES<br>Detroit, MI | 554 MILES<br>New York, NY |                         |