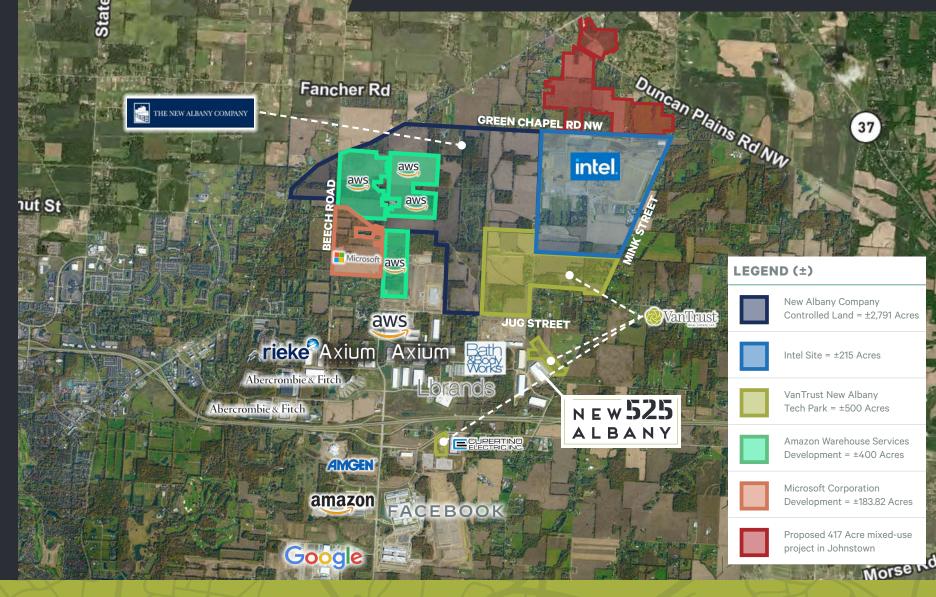

## PRIME LOCATION IN THE NEW ALBANY MARKET

23 MIN

to Columbus

to Rickenbacker International Airport

**17 MIN** *to 1-71* 

**34 MIN** 

A

AUKEE CHICAGO CHICAGO CHICAGO CHICAGO CLEVELAND PHILADELPHIA OLUMBUS PITTSBURGH BALTIN WASHIN NORFOL