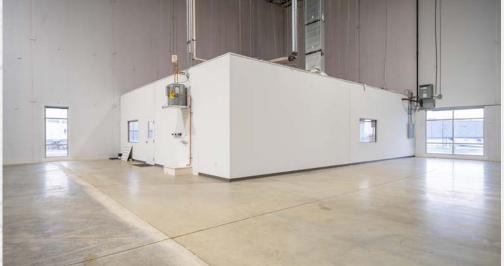

# N E W 525 A L B A N Y

the Seaton Article

**CLICK HERE TO VIEW** 

**DRONE FOOTAGE** 

FROM 9/5/2023

# NOW COMPLETE

### INDUSTRIAL BUILDING

### ±524,524 SQ. FT.

15 YEAR 100% TAX ABATEMENT

#### JEFF LYONS

Executive Vice President +1 614 430 5012 jeff.lyons@cbre.com

#### WESTON DEVORE

First Vice President +1 614 430 5031 weston.devore@cbre.com

9850 INNOVATION CAMPUS WAY, NEW ALBANY, OHIO 43031





## **INTERIOR PHOTOS**









CLICK HERE TO DOWNLOAD ALL INTERIOR PHOTOS

# NEW525 ALBANY

### PROPERTY DETAILS

| Location            | 9850 Innovation Campus Way<br>New Albany, OH 43031         | Structural Steel   | Gray tube steel columns and joists supporting white roof deck               |
|---------------------|------------------------------------------------------------|--------------------|-----------------------------------------------------------------------------|
| Site Acreage        | ±42 Acres                                                  | Slab Construction  | 8" un-reinforced, 4,000 psi concrete on<br>4" aggregate base                |
| Building Size       | ±524,524 Sq. Ft                                            | Dock Doors         | Fifty-Two (52), 9' x 10' manual overhead<br>doors; (Futur