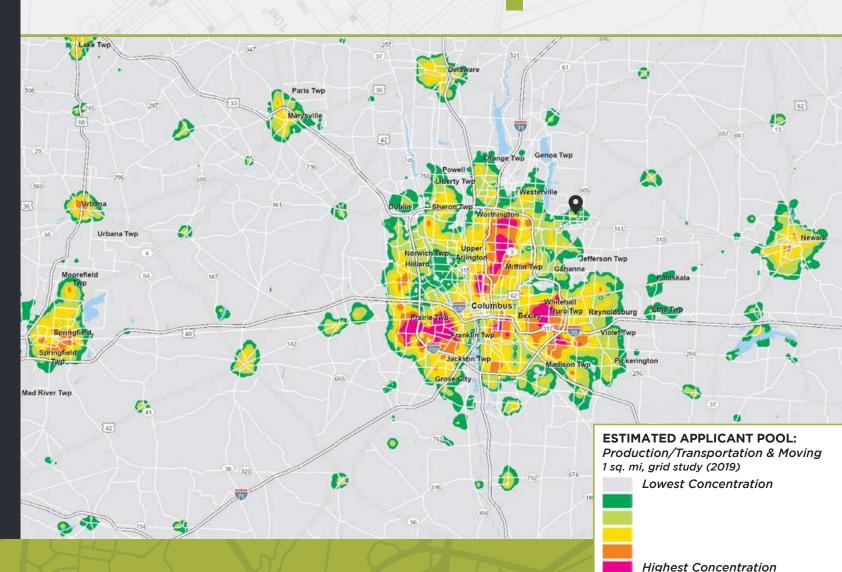

## COLUMBUS INDUSTRIAL LABOR CONCENTRATION MAP

**3.4%** COLUMBUS UNEMPLOYMENT RATE JANUARY 2023

~16.48% EMPLOYMENT GROWTH SINCE 2011

**51.97%** LABOR PARTICIPATION RATE

\$20.32/HR AVERAGE PRODUCTION WAGES

\$17.47/HR AVERAGE WAREHOUSE WAGES