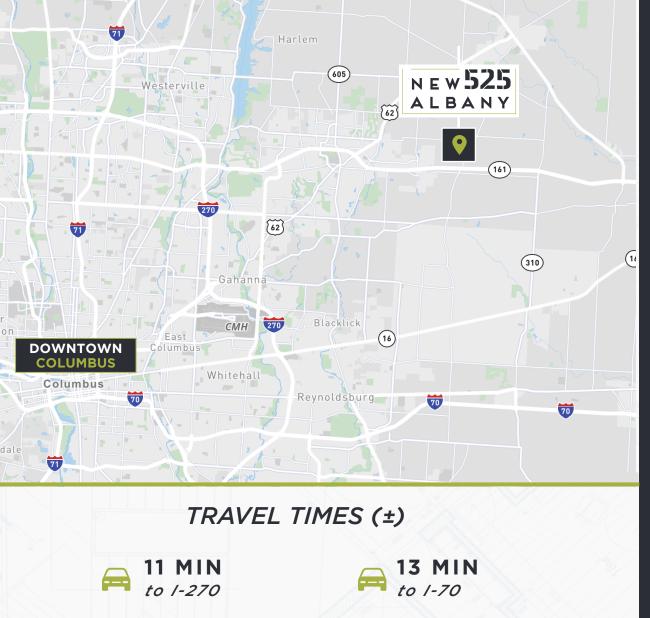

## PRIME LOCATION IN THE NEW ALBANY MARKET

23 MIN

to Columbus

to Rickenbacker International Airport

**17 MIN** *to 1-71* 

**34 MIN** 

A

AUKEE CHICAGO CHICAGO CHICAGO CHICAGO CLEVELAND PHILADELPHIA OLUMBUS PITTSBURGH BALTIN WASHIN NORFOL