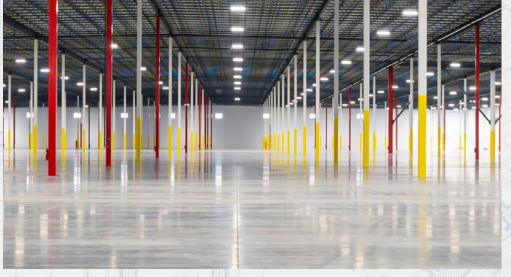

# N E W 525 A L B A N Y

the Seaton Article

**CLICK HERE TO VIEW** 

**DRONE FOOTAGE** 

FROM 9/5/2023

# NOW COMPLETE

### INDUSTRIAL BUILDING

### ±524,524 SQ. FT.

15 YEAR 100% TAX ABATEMENT

#### JEFF LYONS

Executive Vice President +1 614 430 5012 jeff.lyons@cbre.com

#### WESTON DEVORE

First Vice President +1 614 430 5031 weston.devore@cbre.com

9850 INNOVATION CAMPUS WAY, NEW ALBANY, OHIO 43031





## **INTERIOR PHOTOS**









CLICK HERE TO DOWNLOAD ALL INTERIOR PHOTOS

# NEW525 ALBANY

### PROPERTY DETAILS

| Location            | 9850 Innovation Campus Way<br>New Albany, OH 43031         | Structural Steel   | Gray tube steel columns and joists supporting white roof deck               |
|---------------------|------------------------------------------------------------|--------------------|-----------------------------------------------------------------------------|
| Site Acreage        | ±42 Acres                                                  | Slab Construction  | 8" un-reinforced, 4,000 psi concrete on<br>4" aggregate base                |
| Building Size       | ±524,524 Sq. Ft                                            | Dock Doors         | Fifty-Two (52), 9' x 10' manual overhead<br>doors; (F