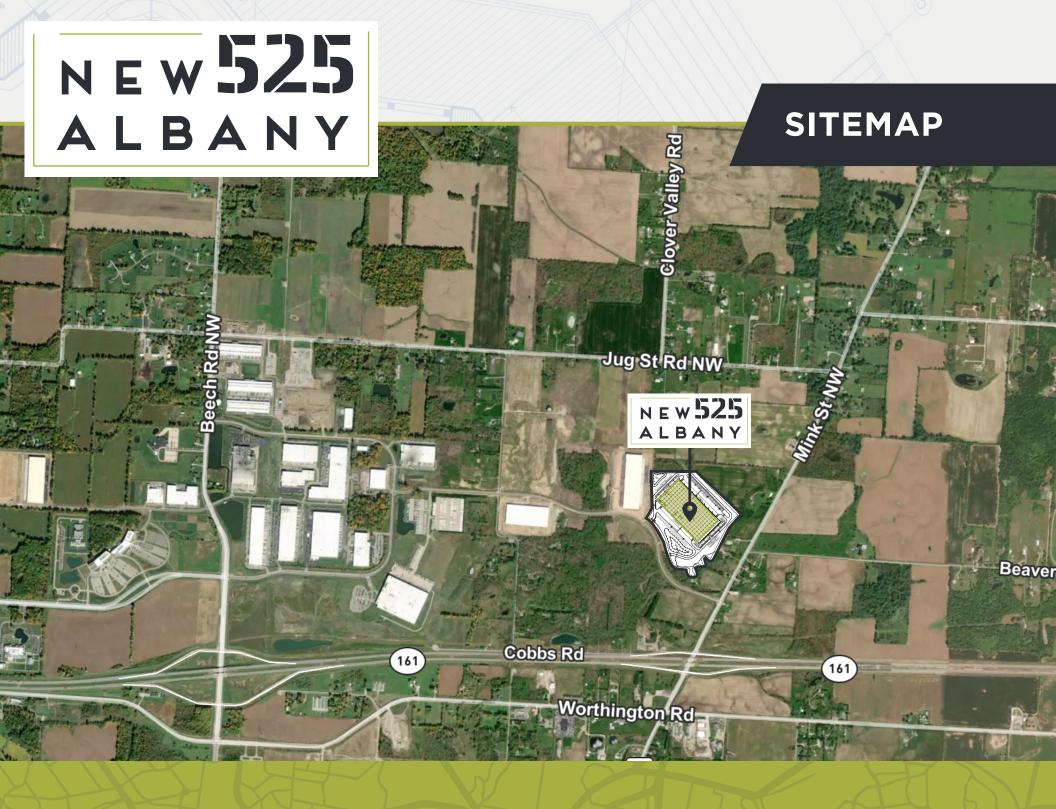

units                |
| Auto Parking        | 219 (Future – 121 spaces)                                  | Fire Protection    | ESFR                                                                        |
| Trailer Storage     | 60 (Future – 56 spaces)                                    | Electrical Service | Two (2), 1200 amp service                                                   |
| Exterior Walls      | Load Bearing Precast Concrete<br>Wall Panels               | Lighting           | Interior LED high bay light fixtures with occupancy sensors                 |



F

OFFICE

ROOM

32 DOCK DOORS 27 FUTURE DOCK DOOF

BUILDING 525 1008'-0" x 520'-0"

± 524,524 S.F. TOTAL

56'-0"

20 DOCK DOORS

NNOVATION CAMPUS WAY

13

(15) (16)

(17) (18)

## SITE PLAN

**OFFICE PLAN** ±1,650 SF





# new 525 Albany

## NORTH AMERICAN MARKET ACCESS MAP



# NEW525 Albany

## COLUMBUS INDUSTRIAL LABOR CONCENTRATION MAP

**3.4%** COLUMBUS UNEMPLOYMENT RATE JANUARY 2023

~16.48% EMPLOYMENT GROWTH SINCE 2011

**51.97%** LABOR PARTICIPATION RATE

\$20.32/HR AVERAGE PRODUCTION WAGES

\$17.47/HR AVERAGE WAREHOUSE WAGES





## PRIME LOCATION IN THE NEW ALBANY MARKET





23 MIN

to Columbus

to Rickenbacker International Airport

**17 MIN** *to 1-71* 

**34 MIN** 

A

AUKEE CHICAGO CHICAGO CHICAGO CHICAGO CLEVELAND PHILADELPHIA OLUMBUS PITTSBURGH BALTIN WASHIN NORFOL

### DISTANCE FROM COLUMBUS TO MAJOR CITIES

| <b>72 MILES</b>          | <b>175 MILES</b>          | 185 MILES               |
|--------------------------|---------------------------|-------------------------|
| Dayton, OH