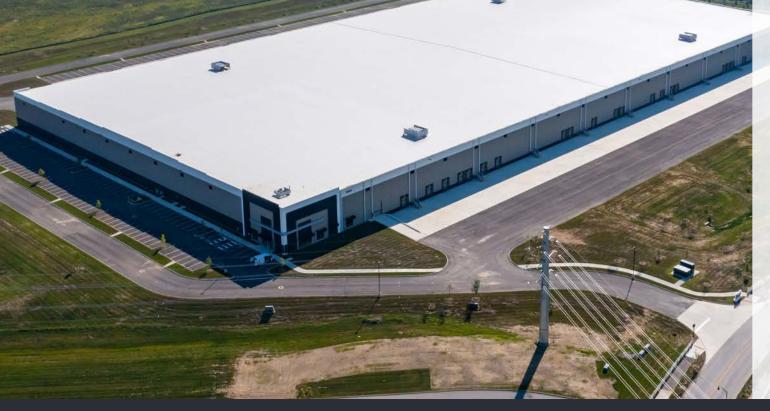

# NOW COMPLETE

### INDUSTRIAL BUILDING

### ±524,524 SQ. FT.

15 YEAR 100% TAX ABATEMENT

### PROPERTY DETAILS

| Location            | 9850 Innovation Campus Way<br>New Albany, OH 43031         | Structural Steel   | Gray tube steel columns and joists supporting white roof deck               |
|---------------------|------------------------------------------------------------|--------------------|-----------------------------------------------------------------------------|
| Site Acreage        | ±42 Acres                                                  | Slab Construction  | 8" un-reinforced, 4,000 psi concrete on<br>4" aggregate base                |
| Building Size       | ±524,524 Sq. Ft                                            | Dock Doors         | Fifty-Two (52), 9' x 10' manual overhead<br>doors; (Future Positions – 60)  |
| Clear Height        | 40'                                                        | Drive-ins          | Four (4), 12' x 14' drive-in doors w/<br>electric operators                 |
| Building Dimensions | 1008' x 520'                                               | Dock Equipment     | 7' x 8', 40,000 lb. dock levelers dock<br>seals, bumpers and LED Dock Light |
| Truck Court Depth   | 135' total depth: 60' concrete apron<br>and 75' HD asphalt | Roofing            | Mechanically attached .45 mil TPO with R-20 insulation                      |
| Column Spacing      | Typical Bays – 56' x 50',<br>Speed/Dock Bay – 56' x 60'    | HVAC               | Heat provided via gas fired 80/20<br>recirculation MUA units                |
| Auto Parking        | 219 (Future – 121 spaces)                                  | Fire Protection    | ESFR                                                                        |
| Trailer Storage     | 60 (Future – 56 spaces)                                    | Electrical Service | Two (2), 1200 amp service                                                   |
| Exterior Walls      | Load Bearing Precast Concrete<br>Wall Panels               | Lighting           | Interior LED high bay light fixtures with occupancy sensors                 |