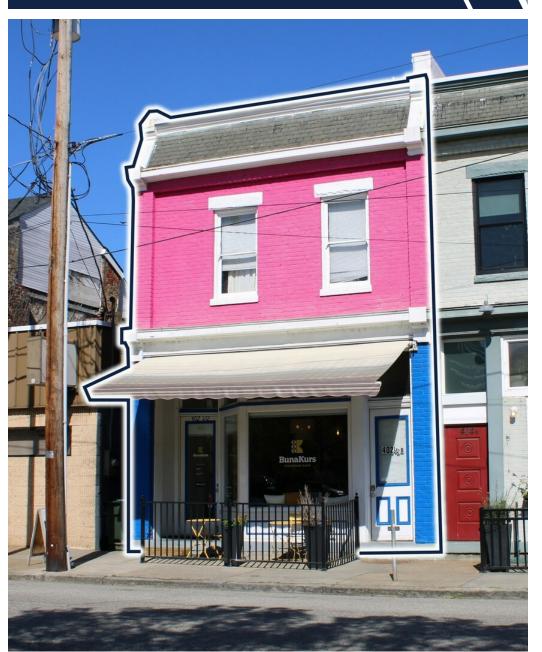

# **EXTERIOR PHOTO**

MIXED USE BUILDING

402 1/2 N 2nd Street | Richmond, VA 23219

### MIXED USE BUILDING

402 1/2 N 2nd Street | Richmond, VA 23219