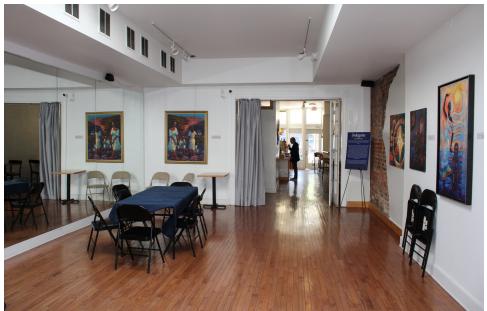

# **APARTMENT INFO & PHOTOS**

MIXED USE BUILDING

402 1/2 N 2nd St | Richmond, VA 23219

### **APARTMENT INFORMATION**

- 2 Bed / 1 Bath
- ±975 SF
- Includes small room that could be used as office or very large walk-in closet
- Washer / Dryer included