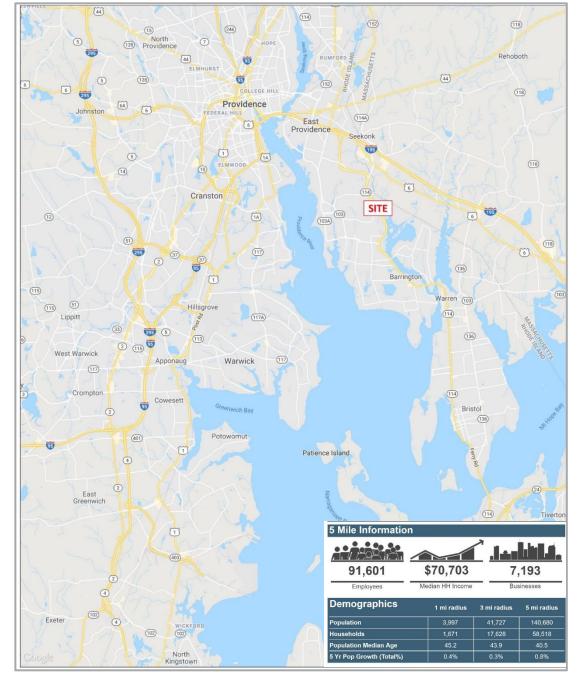

EDICAL OFFICE LEASE

### **Property Highlights**

- · Signature East Bay Medical Office Building
- RIMI full suite imaging center and Lifespan diagnostic lab located on-site
- · Ample on-site parking
- · Spaces in move-in condition
- Mix of clinical office, administrative/support areas

### **Location Highlights**

- Located on Rt.114 on the Barrington/E.
  Providence town line
- Rt. 6 retail corridor minutes away.
- Easy access to all points in the E. Bay and Providence region
- 7 miles to downtown Providence



For more information, please contact:

Matt Fair Partner 401.273.1980 x105 mfair@hayessherry.com 146 Westminster Street, 2<sup>nd</sup> floor Providence, RI 02903 phone: 401 273 1980 www.hayessherry.com

# for LEASE 1525 Wampanoag Trail

East Providence, RI

### **Location Map**



#### **Second Floor Plan**