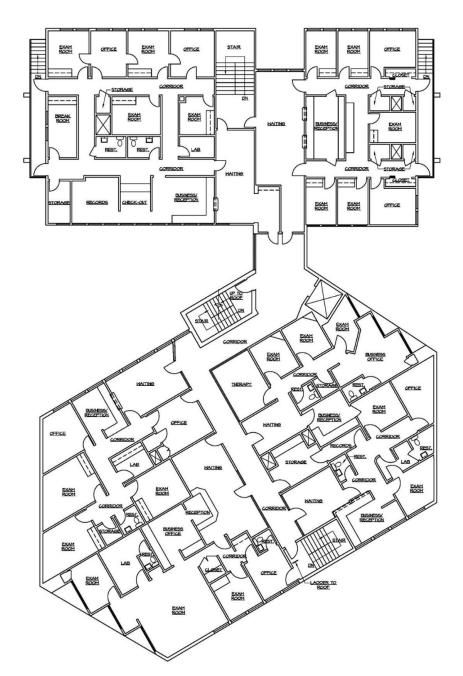

perty Highlights**

- · Signature East Bay Medical Office Building
- RIMI full suite imaging center and Lifespan diagnostic lab located on-site
- · Ample on-site parking
- · Spaces in move-in condition
- Mix of clinical office, administrative/support areas

### **Location Highlights**

- Located on Rt.114 on the Barrington/E.
  Providence town line
- Rt. 6 retail corridor minutes away.
- Easy access to all points in the E. Bay and Providence region
- 7 miles to downtown Providence



For more information, please contact:

Matt Fair Partner 401.273.1980 x105 mfair@hayessherry.com 146 Westminster Street, 2<sup>nd</sup> floor Providence, RI 02903 phone: 401 273 1980 www.hayessherry.com

# for LEASE 1525 Wampanoag Trail

East Providence, RI

### **Location Map**



#### **Second Floor Plan**