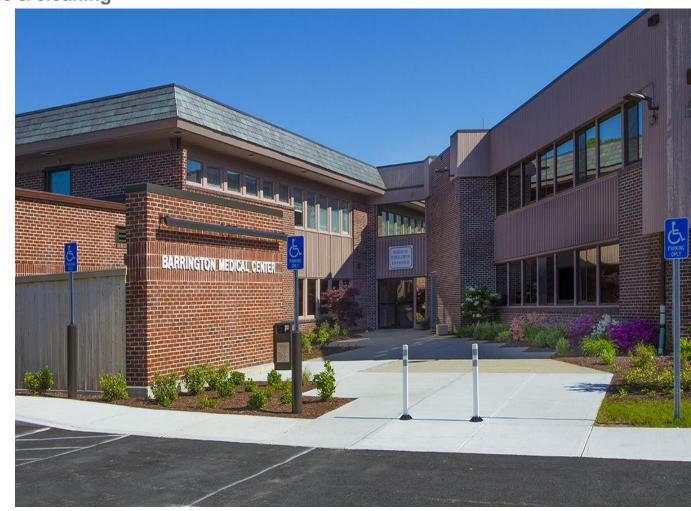

### **Property Highlights**

- · Signature East Bay Medical Office Building
- RIMI full suite imaging center and Lifespan diagnostic lab located on-site
- · Ample on-site parking
- · Spaces in move-in condition
- Mix of clinical office, administrative/support areas

### **Location Highlights**

- Located on Rt.114 on the Barrington/E.
  Providence town line
- Rt. 6 retail corridor minutes away.
- Easy access to all points in the E. Bay and Providence region
- 7 miles to downtown Providence