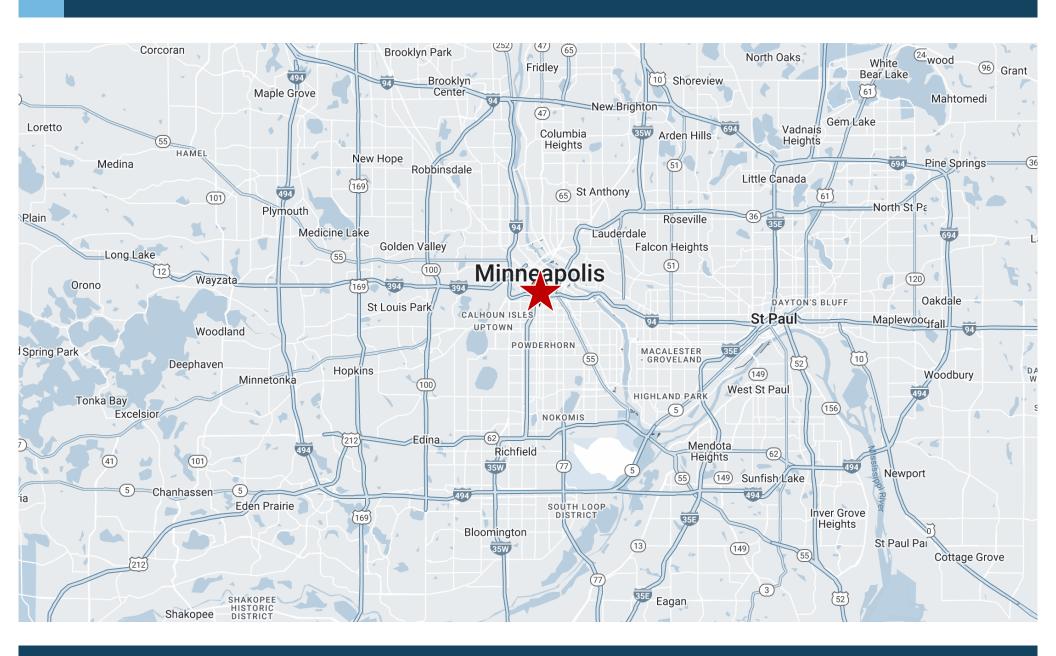

#### **CENTER FOR CHANGING LIVES**

2400 Park Avenue S • Minneapolis

- EXCELLENT OPPORTUNITY for non-profits & other professional services
- Up to 11,494 SF available on the 2<sup>nd</sup> floor– divisible to 2,884 SF, 3,597 SF, & 5,013 SF Units (see plan)
- **\$24.00-26.00/**SF Gross Rent
- Loads of NATURAL LIGHT
- MOVE IN ready
- Many existing WORKSTATIONS available
- TENANT IMPROVEMENT packages available to qualified tenants
- 1 underground PARKING SPACE included with lease (others \$75/month based on availability)
- 5 MINUTES from downtown Minneapolis
- EASY ACCESS to 35W