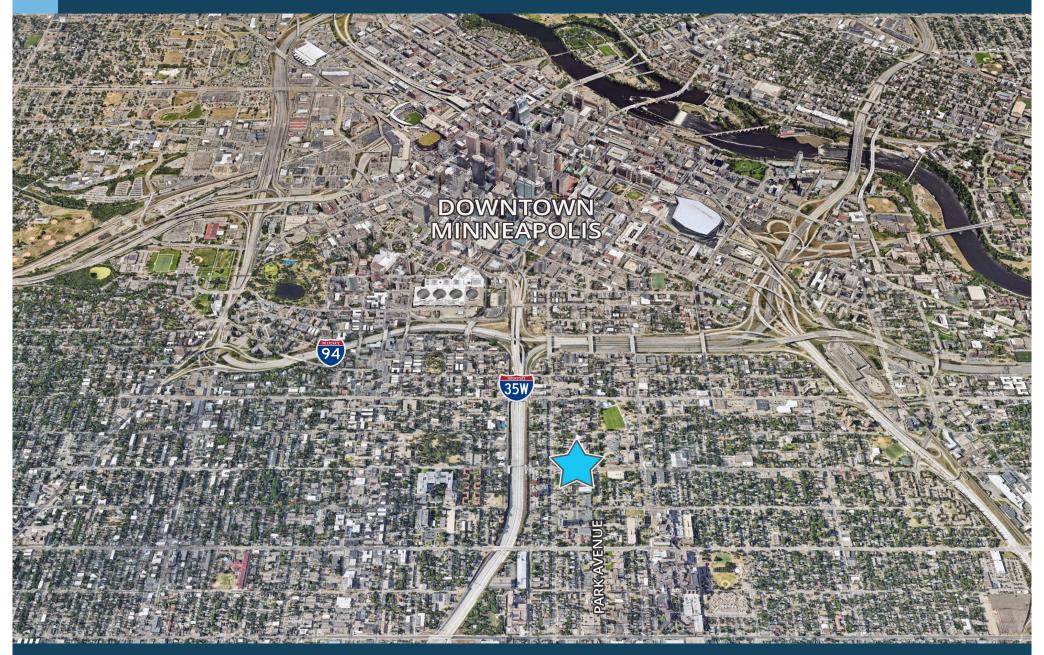

#### **CENTER FOR CHANGING LIVES**

2400 Park Avenue S • Minneapolis

- EXCELLENT OPPORTUNITY for non-profits & other professional services
- Up to 11,494 SF available on the 2<sup>nd</sup> floor– divisible to 2,884 SF, 3,597 SF, & 5,013 SF Units (see plan)
- **\$24.00-26.00/**SF Gross Rent
- Loads of NATURAL LIGHT
- MOVE IN ready
- Many existing WORKSTATIONS available
- TENANT IMPROVEMENT packages available to qualified tenants
- 1 underground PARKING SPACE included with lease (others \$75/month based on availability)
- 5 MINUTES from downtown Minneapolis
- EASY ACCESS to 35W