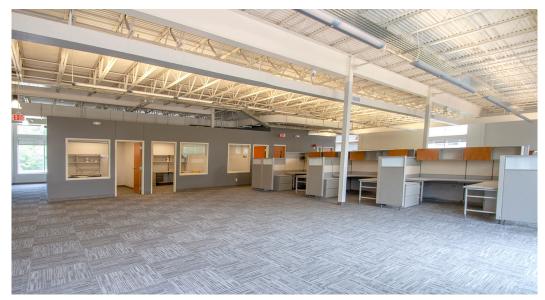

- EXCELLENT OPPORTUNITY for non-profits & other professional services
- Up to 11,494 SF available on the 2<sup>nd</sup> floor– divisible to 2,884 SF, 3,597 SF, & 5,013 SF Units (see plan)
- **\$24.00-26.00/**SF Gross Rent
- Loads of NATURAL LIGHT
- MOVE IN ready
- Many existing WORKSTATIONS available
- TENANT IMPROVEMENT packages available to qualified tenants
- 1 underground PARKING SPACE included with lease (others \$75/month based on availability)
- 5 MINUTES from downtown Minneapolis
- EASY ACCESS to 35W