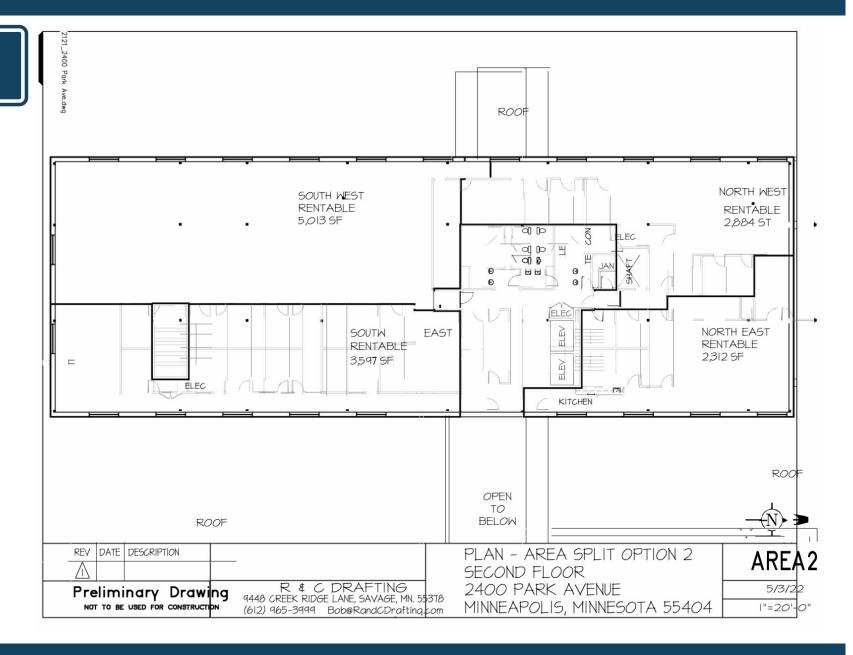

- EXCELLENT OPPORTUNITY for non-profits & other professional services
- Up to 11,494 SF available on the 2<sup>nd</sup> floor– divisible to 2,884 SF, 3,597 SF, & 5,013 SF Units (see plan)
- **\$24.00-26.00/**SF Gross Rent
- Loads of NATURAL LIGHT
- MOVE IN ready
- Many existing WORKSTATIONS available
- TENANT IMPROVEMENT packages available to qualified tenants
- 1 underground PARKING SPACE included with lease (others \$75/month based on availability)
- 5 MINUTES from downtown Minneapolis
- EASY ACCESS to 35W

Floor Plan

CONTACT BROKER FOR INFORMATION & TOUR

Ted LaFave • 612.875.3858 • tlafave@grandrea.com • www.grandrea.com

**CONTACT BROKER FOR INFORMATION & TOUR** 

Ted LaFave • 612.875.3858 • tlafave@grandrea.com • www.grandrea.com