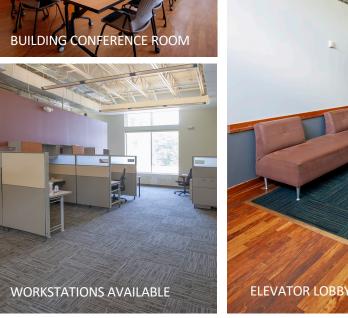

- EXCELLENT OPPORTUNITY for non-profits & other professional services
- Up to 11,494 SF available on the 2<sup>nd</sup> floor– divisible to 2,884 SF, 3,597 SF, & 5,013 SF Units (see plan)
- **\$24.00-26.00/**SF Gross Rent
- Loads of NATURAL LIGHT
- MOVE IN ready
- Many existing WORKSTATIONS available
- TENANT IMPROVEMENT packages available to qualified tenants
- 1 underground PARKING SPACE included with lease (others \$75/month based on availability)
- 5 MINUTES from downtown Minneapolis
- EASY ACCESS to 35W

# CENTER FOR CHANGING LIVES MINNEAPOLIS

- **BUILT** in 2008
- Building-wide AIR PURIFICATION system
- Multiple BUILDING CONFERENCE/MEETINGS rooms available, including the large Centrum Room for 100 people
- Fully SECURE BUILDING with guard and keycard access for all tenants
- Surface PARKING + large parking lot across the street