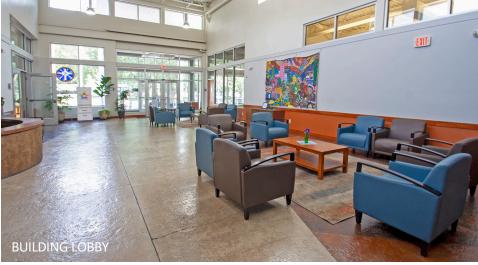

- EXCELLENT OPPORTUNITY for non-profits & other professional services
- Up to 11,494 SF available on the 2<sup>nd</sup> floor– divisible to 2,884 SF, 3,597 SF, & 5,013 SF Units (see plan)
- **\$24.00-26.00/**SF Gross Rent
- Loads of NATURAL LIGHT
- MOVE IN ready
- Many existing WORKSTATIONS available
- TENANT IMPROVEMENT packages available to qualified tenants
- 1 underground PARKING SPACE included with lease (others \$75/month based on availability)
- 5 MINUTES from downtown Minneapolis
- EASY ACCESS to 35W

# CENTER FOR CHANGING LIVES MINNEAPOLIS

- **BUILT** in 2008
- Building-wide AIR PURIFICATION system
- Multiple BUILDING CONFERENCE/MEETINGS rooms available, including the large Centrum Room for 100 people
- Fully SECURE BUILDING with guard and keycard access for all tenants
- Surface PARKING + large parking lot across the street