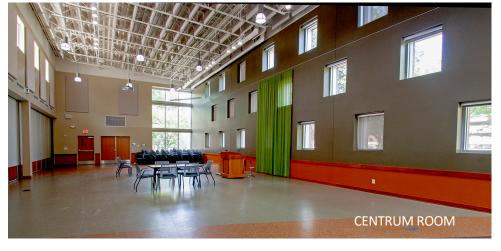

# CENTER FOR CHANGING LIVES MINNEAPOLIS

- **BUILT** in 2008
- Building-wide AIR PURIFICATION system
- Multiple BUILDING CONFERENCE/MEETINGS rooms available, including the large Centrum Room for 100 people
- Fully SECURE BUILDING with guard and keycard access for all tenants
- Surface PARKING + large parking lot across the street