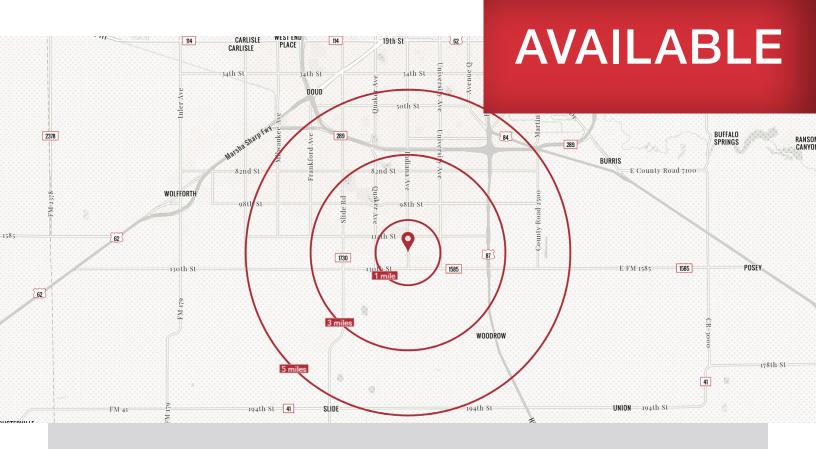

# Demographic Summary:

|               | 1 MILE   | 3 MILES  | 5 MILES  |
|---------------|----------|----------|----------|
| POPULATION    | 3,667    | 42,604   | 125,367  |
| AVG HH INCOME | \$90,951 | \$96,997 | \$82,351 |
| HOUSEHOLDS    | 1,383    | 16,734   | 49,425   |
| MEDIAN AGE    | 35.6     | 38.7     | 36.7     |