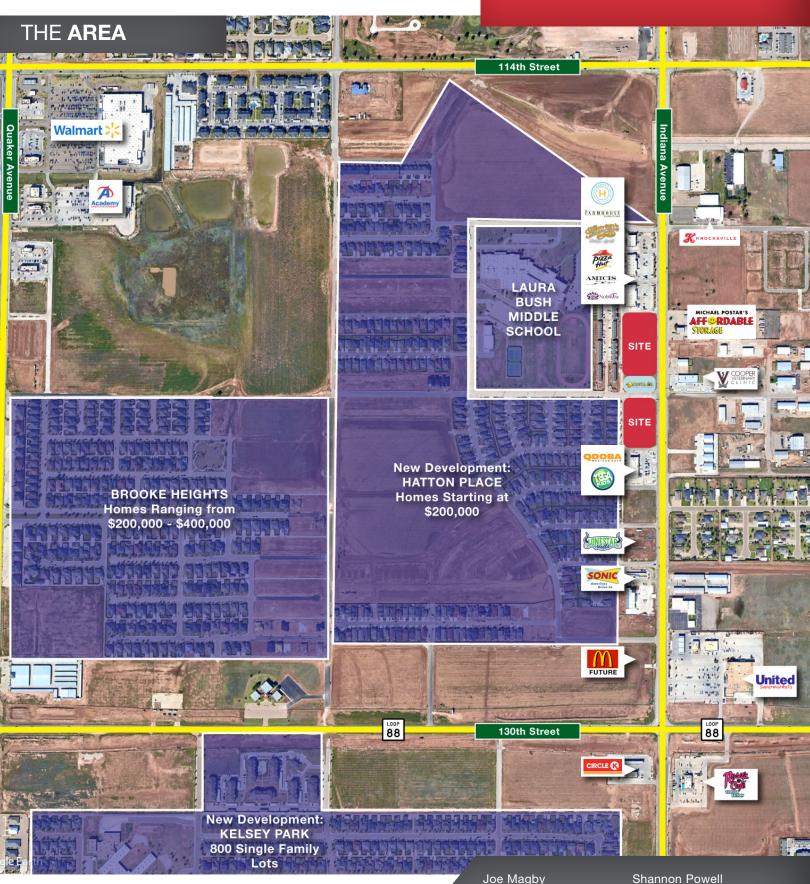

# **Location Advantages**

- Located in one of the fastest growing residential and commercial areas in Lubbock, with mutliple new housing developments under construction
- Quick access to the future Loop 88 will make this location easy to get to from anywhere in Lubbock
- Excellent visibilty on Indiana Avenue, a major artery in Lubbock