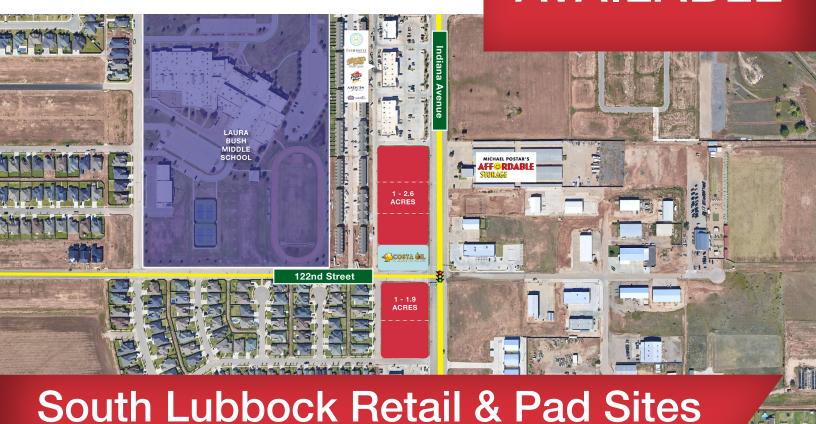

# **AVAILABLE**

122nd & Indiana | Lubbock, TX

## **Property Features**

- 1- 2.6 acres on the lit hard corner of Indiana Avenue & 122nd Street available for Ground Lease, Build-to-Suit or Purchase
- Well positioned in a fast-growing residential and commercial area, just north of United Supermarkets and the future Loop 88.

### **Area Retailers:**

| AVAILABLE SPACE | 1-2.6 Acres     |  |
|-----------------|-----------------|--|
| LEASE RATE      | Contact Broker  |  |
| SALE PRICE      | \$22 - \$25/SF  |  |
| DATE AVAILABLE  | Now             |  |
| LOT SIZE        | 1.9 & 3.1 Acres |  |
|                 |                 |  |