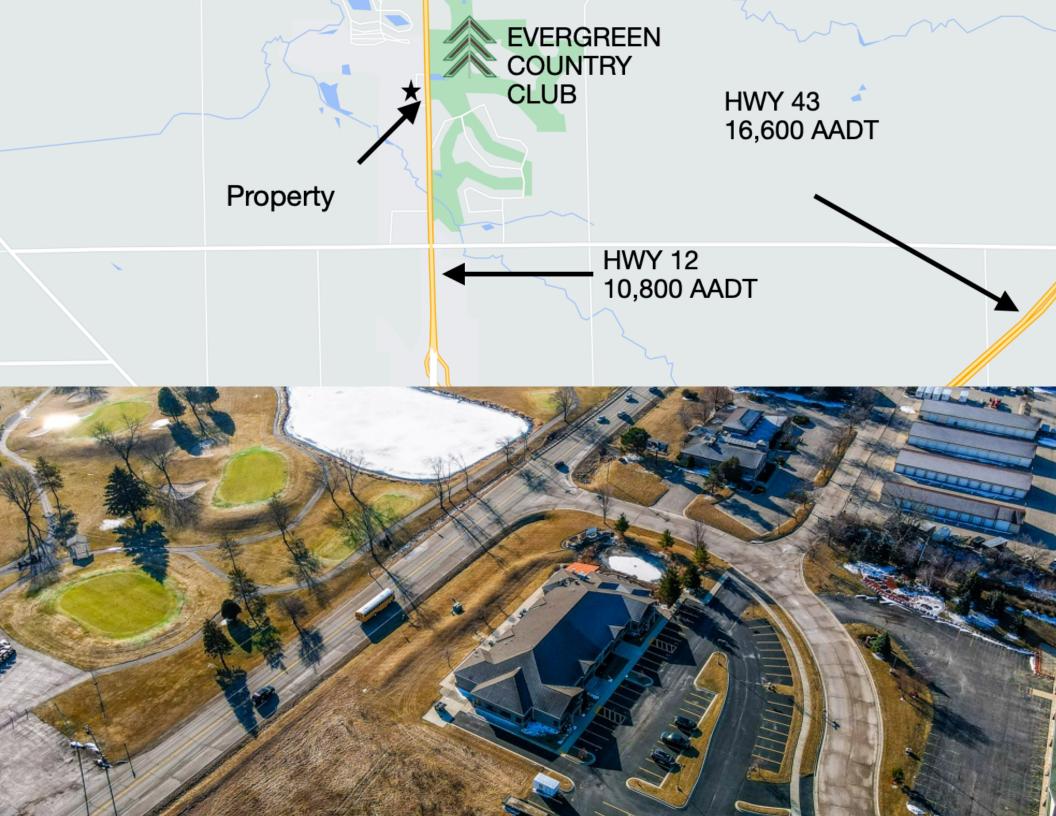

For Lease

10 West Evergreen Parkway, Unit 1

Excellent opportunity to bring your business to life in the city of Elkhorn. 4,400 square foot restaurant located on one of the busiest roads in all of Walworth County. The space consist of three large dining rooms, spacious kitchen, two bathrooms, large walk in cooler and a beautiful bar overlooking a patio and pond. Ample parking, excellent exposure, and close proximity to Hwy 12 and I-43 makes this a very desirable location for your business!

## **Amenities**

On-site Parking

Excellent HWY 12 Exposure

**Outdoor Dining** 

Great Location across from Golf Course

Three Large Dining Rooms

Large Walk-In Cooler

Spacious Kitchen