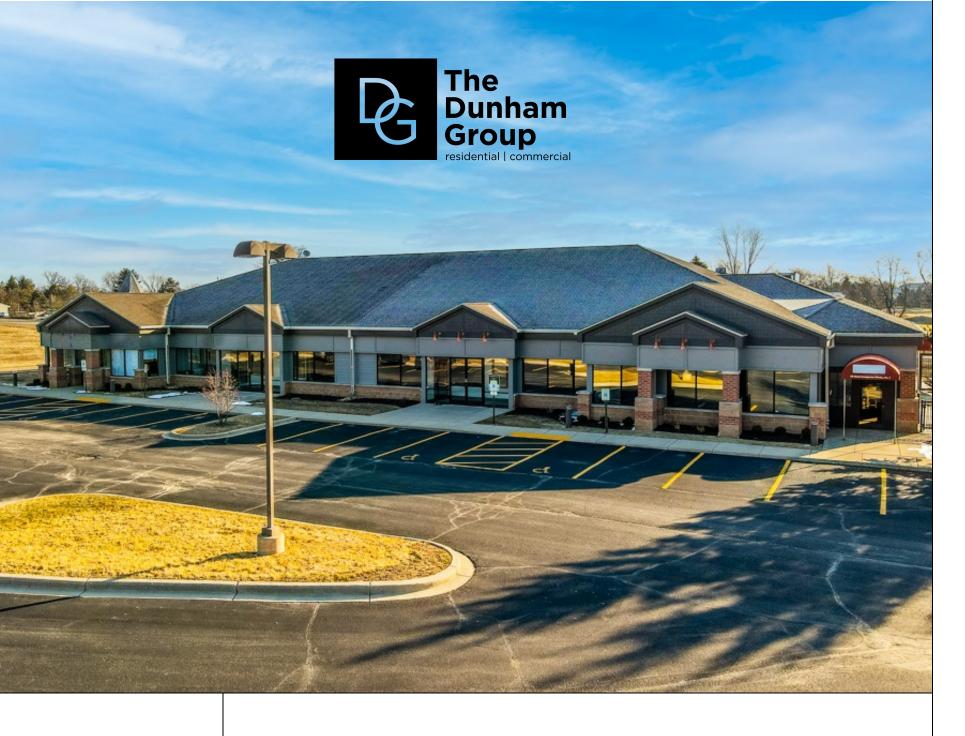

For Lease

10 West Evergreen Parkway, Unit 1

Excellent opportunity to bring your business to life in the city of Elkhorn. 4,400 square foot restaurant located on one of the busiest roads in all of Walworth County. The space consist of three large dining rooms, spacious kitchen, two bathrooms, large walk in cooler and a beautiful bar overlooking a patio and pond. Ample parking, excellent exposure, and close proximity to Hwy 12 and I-43 makes this a very desirable location for your business!