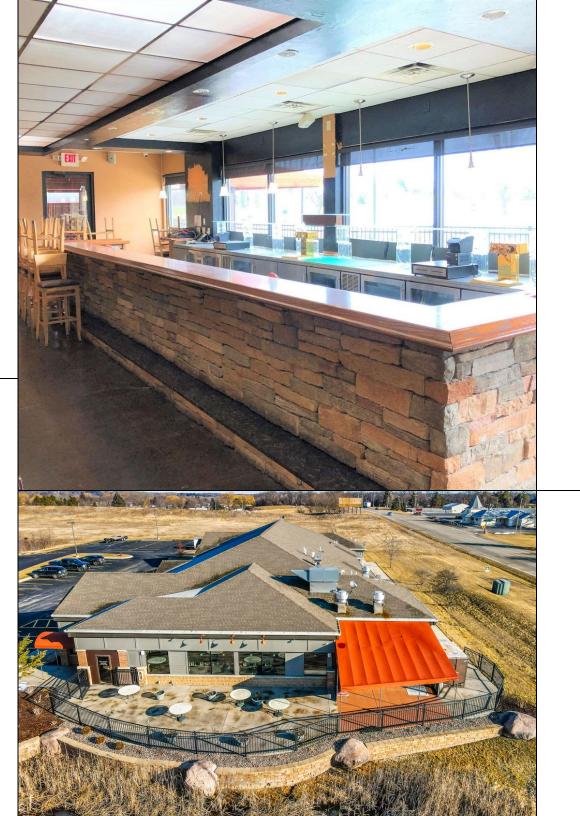

For Lease

10 West Evergreen Parkway, Unit 1

Excellent opportunity to bring your business to life in the city of Elkhorn. 4,400 square foot restaurant located on one of the busiest roads in all of Walworth County. The space consist of three large dining rooms, spacious kitchen, two bathrooms, large walk in cooler and a beautiful bar overlooking a patio and pond. Ample parking, excellent exposure, and close proximity to Hwy 12 and I-43 makes this a very desirable location for your business!

## **Amenities**

On-site Parking

Excellent HWY 12 Exposure

**Outdoor Dining** 

Great Location across from Golf Course

Three Large Dining Rooms

Large Walk-In Cooler

Spacious Kitchen