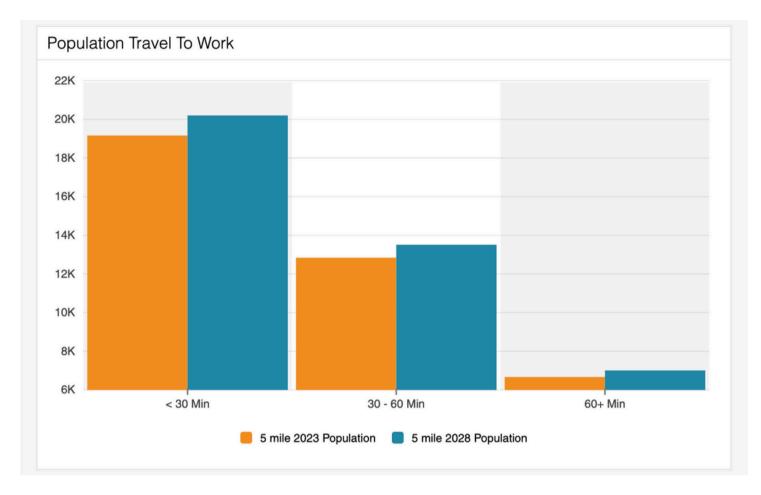

## **DEMOGRAPHICS**

**2023 Total Population** 16,443 85,205 **Median Household Inc** \$65,378 \$78.163

100+ restaurants, retail, and banks within 5 miles