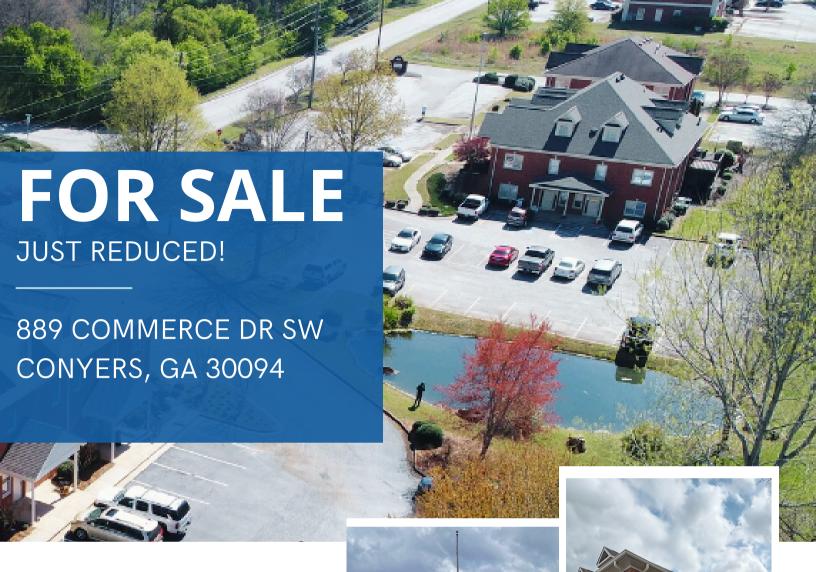

# **OWNER/USER OR** INVESTMENT OPPORTUN SUBURBAN 2-STAR OFFICE BUILDING

Tuocation: Situated in a thriving suburban area, this 3-story office building boasts convenience and accessibility, making it an ideal location for businesses seeking prime office space just outside the city of Atlanta, GA

## OFFICE SPACE FOR SALE, LEASE, OR LEASE TO OWN

- Total Space: 11,200+/- square feet
- Typical Floor Size: 4,200 square feet
- 1.02 Acres
- No HOA
- Constructed in 1993
- All spaces separetly metered for electric

# THE CONYERS ADVANTAGE

889 COMMERCE DR SW CONYERS, GA 30094

The population of Conyers, Georgia has increased by 6.81% since the 2020 census.