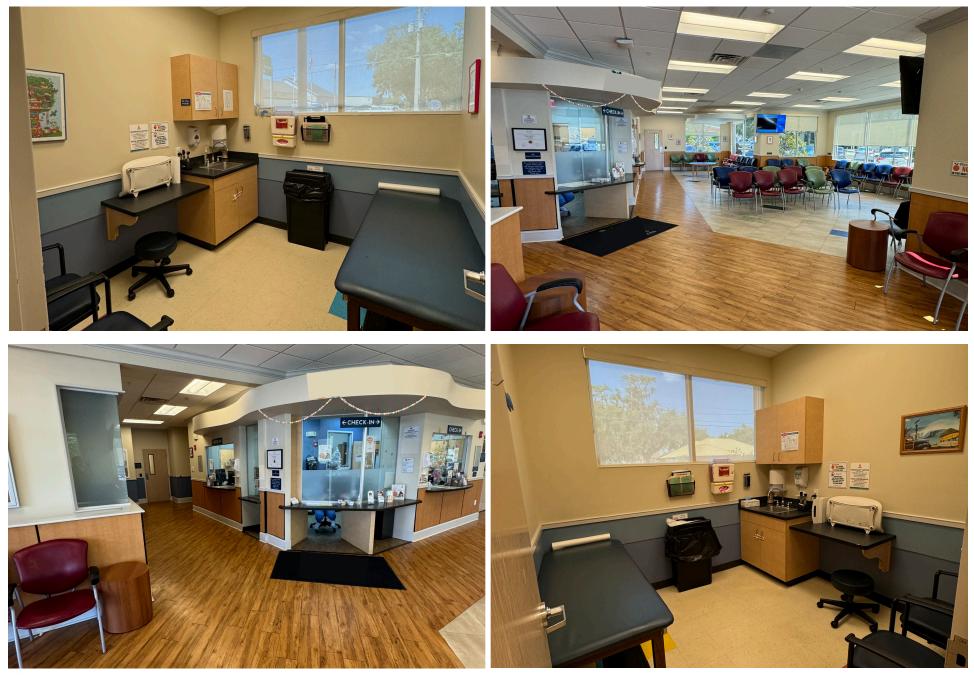

nerator in place
- Situated in front of beautiful Downtown Winter Haven
- Over 100' of Frontage on busy Highway 17
- Monument Signage Available
- \$29.00/RSF NNN

#### **\*PLEASE DO NOT DISTURB CURRENT TENANT\***



#### AREA DEMOGRAPHICS

|                       | 1 MILE   | 3 MILE   | 5 MILE   |
|-----------------------|----------|----------|----------|
| Population            | 7,063    | 54,945   | 110,147  |
| Total<br>Households   | 3,151    | 21,333   | 42,279   |
| Average Income        | \$52,936 | \$64,414 | \$65,394 |
| Median Age            | 39.3     | 39.1     | 39.5     |
| Daytime<br>Population | 40,070   | 55,088   | 73,388   |

550 POPE AVENUE, WINTER HAVEN, FL 33881

**ST** FranklinStreet

### **FLOOR PLAN**

#### 7,750 RSF AVAILABLE



**FranklinStreet** 

## INTERIOR



ST. FranklinStreet

550 POPE AVENUE, WINTER HAVEN, FL 33881

### DEMOGRAPHICS





## DEMOGRAPHICS



ST. FranklinStreet

550 POPE AVENUE, WINTER HAVEN, FL 33881

### **AREA OVERVIEW**



ST. FranklinStreet

550 POPE AVENUE, WINTER HAVEN, FL 33881

# CONTACT

### **KATHERINE SCATUORCHIO**

Director

407.458.5412 Katherine.Scatuorchio@FranklinSt.com





20 N Orange Avenue | Suite 610 Orlando, FL 32801 407.458.5400 FSOI, LLC | A Licensed Florida Broker # CQ1048040

No warranty or representation, expressed or implied, is made to the accuracy of information contained herein, and same is submitted subject to errors, change of price, rental or other conditions, withdrawal without notice, and to any special listing conditions imposed by our principals.