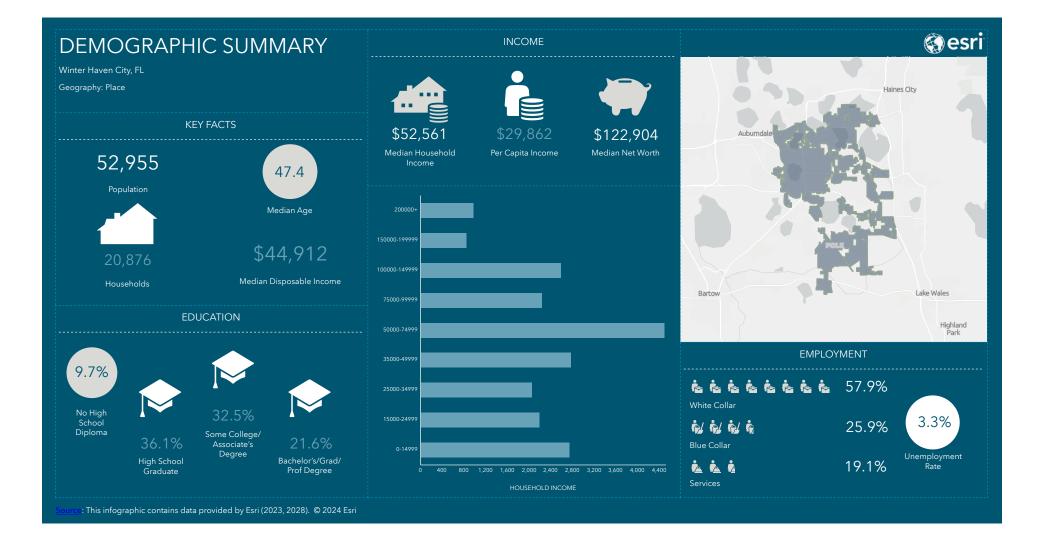

#### AREA DEMOGRAPHICS

|                       | 1 MILE   | 3 MILE   | 5 MILE   |
|-----------------------|----------|----------|----------|
| Population            | 7,063    | 54,945   | 110,147  |
| Total<br>Households   | 3,151    | 21,333   | 42,279   |
| Average Income        | \$52,936 | \$64,414 | \$65,394 |
| Median Age            | 39.3     | 39.1     | 39.5     |
| Daytime<br>Population | 40,070   | 55,088   | 73,388   |

### DEMOGRAPHICS

## DEMOGRAPHICS

ST. FranklinStreet

550 POPE AVENUE, WINTER HAVEN, FL 33881