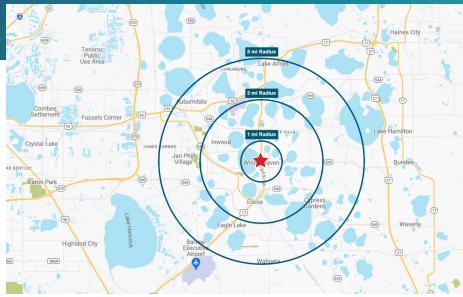

#### AREA DEMOGRAPHICS

|                       | 1 MILE   | 3 MILE   | 5 MILE   |
|-----------------------|----------|----------|----------|
| Population            | 7,063    | 54,945   | 110,147  |
| Total<br>Households   | 3,151    | 21,333   | 42,279   |
| Average Income        | \$52,936 | \$64,414 | \$65,394 |
| Median Age            | 39.3     | 39.1     | 39.5     |
| Daytime<br>Population | 40,070   | 55,088   | 73,388   |

### DEMOGRAPHICS

## DEMOGRAPHICS

ST. FranklinStreet

550 POPE AVENUE, WINTER HAVEN, FL 33881