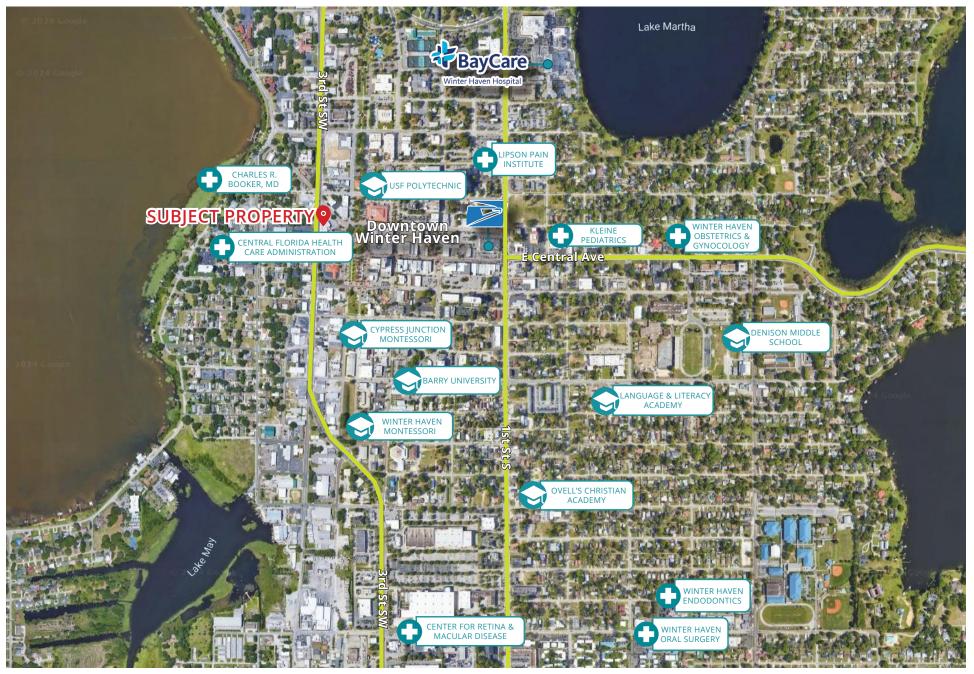

### **AREA OVERVIEW**

ST. FranklinStreet

550 POPE AVENUE, WINTER HAVEN, FL 33881