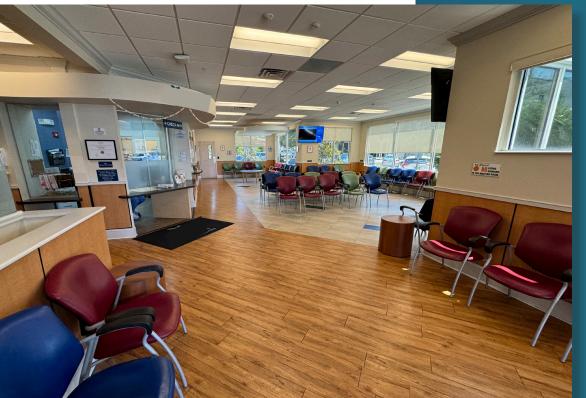

# **FOR LEASE** 7,750 RSF Available Medical Office Space

550 Pope Avenue Winter Haven, FL 33881



## ST FranklinStreet

FSOI, LLC | A Licensed Florida Broker # CQ1048040

KATHERINE SCATUORCHIO | Director Katherine.Scatuorchio@FranklinSt.com | 407.458.5412

### **PROPERTY SUMMARY**



#### **PROPERTY HIGHLIGHTS**

- 7,750 RSF
- Rare, move-in ready 2nd Generation Medical
  Office Space
- Available with 180 days notice
- Backup Generator in place
- Situated in front of beautiful Downtown Winter Haven
- Over 100' of Frontage on busy Highway 17
- Monument Signage Available
- \$29.00/RSF NNN

#### **\*PLEASE DO NOT DISTURB CURRENT TENANT\***



#### AREA DEMOGRAPHICS

|                       | 1 MILE   | 3 MILE   | 5 MILE   |
|-----------------------|----------|----------|----------|
| Population            | 7,063    | 54,945   | 110,147  |
| Total<br>Households   | 3,151    | 21,333   | 42,279   |
| Average Income        | \$52,936 | \$64,414 | \$65,394 |
| Median Age            | 39.3     | 39.1     | 39.5     |
| Daytime<br>Population | 40,070   | 55,088   | 73,388   |