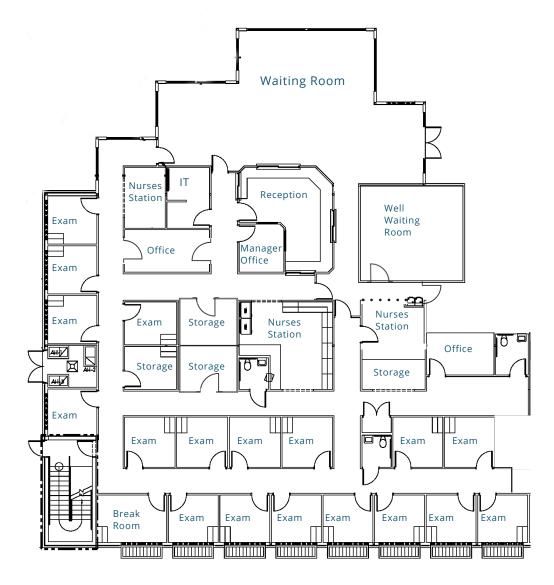

ble with 180 days notice
- Backup Generator in place
- Situated in front of beautiful Downtown Winter Haven
- Over 100' of Frontage on busy Highway 17
- Monument Signage Available
- \$29.00/RSF NNN

#### **\*PLEASE DO NOT DISTURB CURRENT TENANT\***



#### AREA DEMOGRAPHICS

|                       | 1 MILE   | 3 MILE   | 5 MILE   |
|-----------------------|----------|----------|----------|
| Population            | 7,063    | 54,945   | 110,147  |
| Total<br>Households   | 3,151    | 21,333   | 42,279   |
| Average Income        | \$52,936 | \$64,414 | \$65,394 |
| Median Age            | 39.3     | 39.1     | 39.5     |
| Daytime<br>Population | 40,070   | 55,088   | 73,388   |

550 POPE AVENUE, WINTER HAVEN, FL 33881

**ST** FranklinStreet

### **FLOOR PLAN**

#### 7,750 RSF AVAILABLE



**FranklinStreet** 

## INTERIOR



ST. FranklinStreet

550 POPE AVENUE, WINTER HAVEN, FL 33881

### DEMOGRAPHICS





## DEMOGRAPHICS



ST. FranklinStreet

550 POPE AVENUE, WINTER HAVEN, FL 33881

### **AREA OVERVIEW**



ST. FranklinStreet

550 POPE AVENUE, WINTER HAVEN, FL 33881

# CONTACT

### **KATHERINE SCATUORCHIO**

Director

407.458.5412 Katherine.Scatuorchio@FranklinSt.com





20 N Orange Avenue | Suite 610 Orlando, FL 32801 407.458.5400 FSOI, LLC | A Licensed Florida Broker # CQ1048040

No warranty or representation, expressed or implied, is made to the accuracy of information contained herein, and same is submitted subject to errors, change of price, rental or other conditions, withdrawal without notice, and to any special listing conditions imposed by our principals.