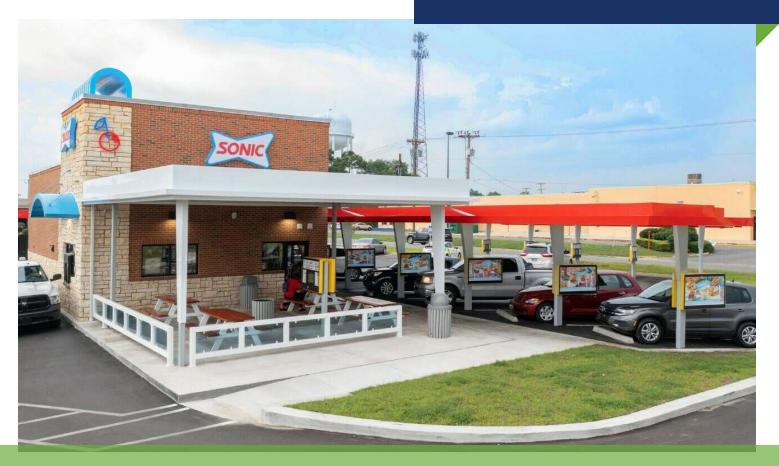

### EXECUTIVE SUMMARY SONIC DRIVE-IN 1321 W JEFFERSON ST, QUINCY, FL 32351

#### **PROPERTY OVERVIEW**

Located among several fast-food restaurant chains, this 1,704 sf Sonic Drive-In is for lease and within a major retail hub in the City of Quincy. The restaurant has frontage on three streets including 279 ft. on W Jefferson., 205 ft. on W Crawford, and 88 ft. on Graves. There is access from W Crawford St. and W Jefferson St. with a median turn lane on W Jefferson. There is a median-break at Main St. and W Jefferson St.

#### **PROPERTY HIGHLIGHTS**

- 29 Paved Parking Spaces
- Recently Built (2021)
- Drive-In with Good Visibility
- Drive-Thru Lane
- Easily Accessible

Brad Parker 850.566.2629 <u>brad@</u>tlgproperty.com TLG REAL ESTATE SERVICES 3520 Thomasville Road, Suite 200, Tallahassee, FL 32309 850.385.6363