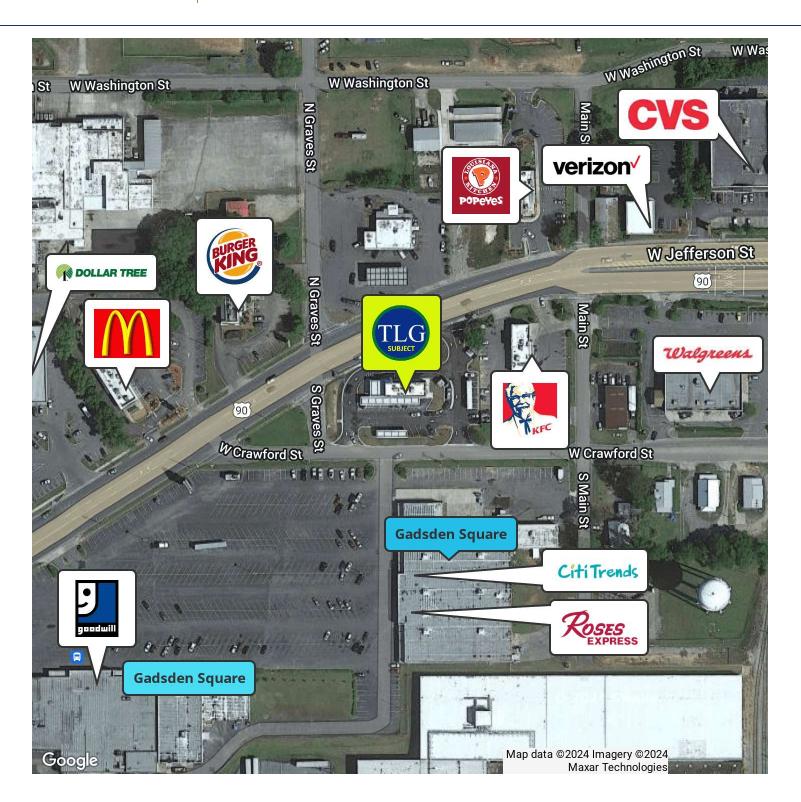

### RETAILER MAP SONIC DRIVE-IN 1321 W JEFFERSON ST, QUINCY, FL 32351

Brad Parker 850.566.2629 <u>brad@tlgprop</u>erty.com TLG REAL ESTATE SERVICES 3520 Thomasville Road, Suite 200, Tallahassee, FL 32309 850.385.6363