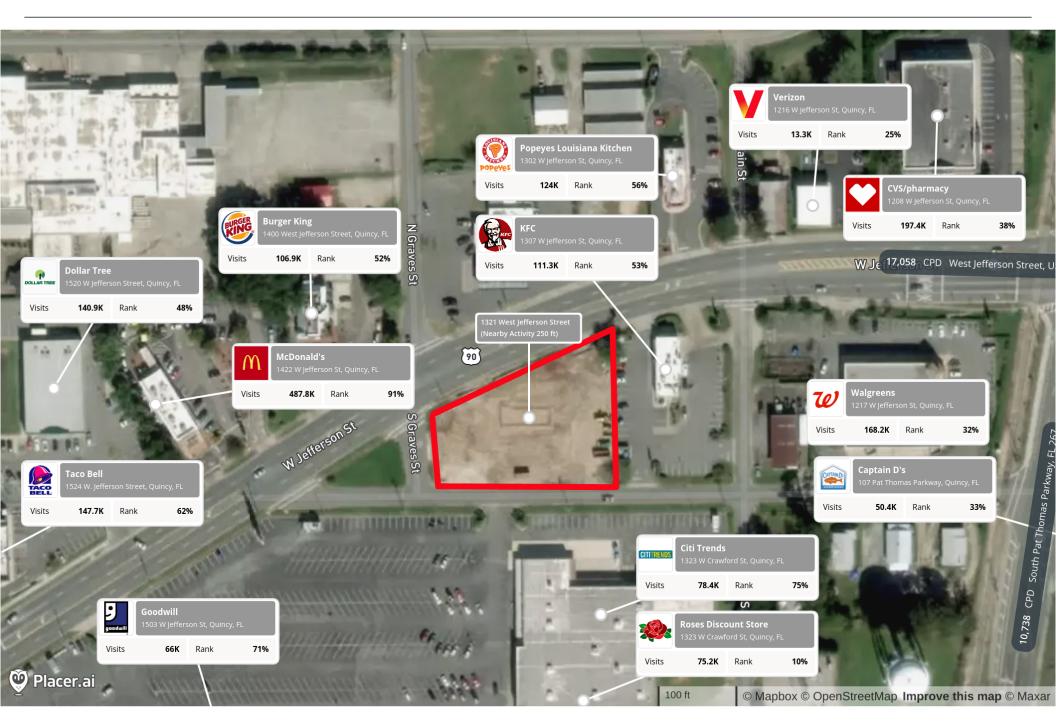

### **Retail Aerial**

Nov 1, 2023 - Oct 31, 2024. Ranking listed in callouts are based on Category - State, Category - Nationwide. Data provided by Placer Labs Inc. (www.placer.ai)