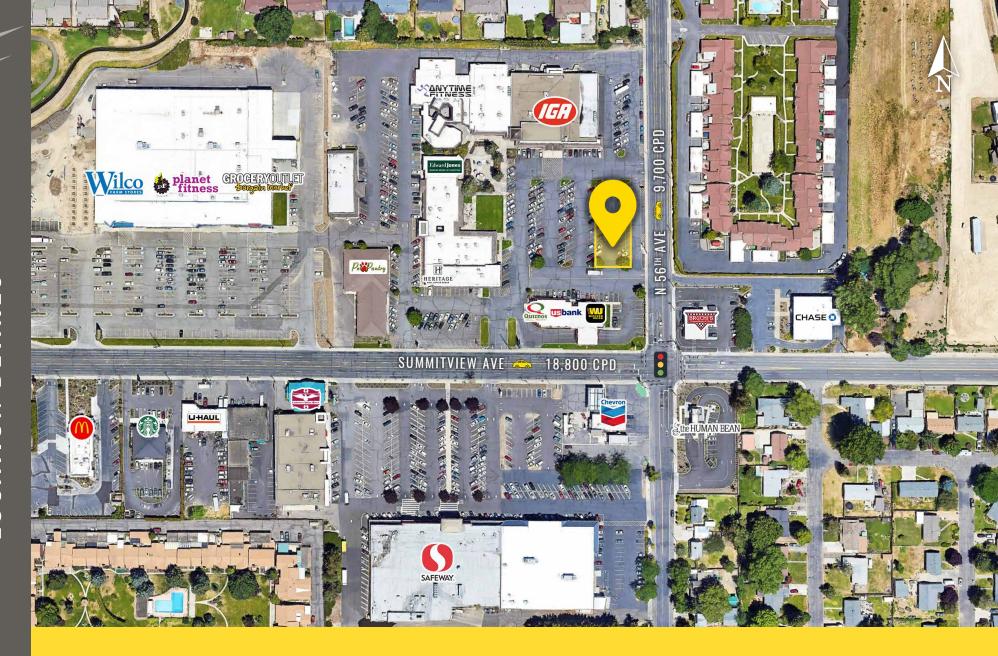

### [12] Pomona 82 5 mi Radius [12] Eschbach Gleed Selah 3 mi Radius [12] Weikel 82 [12] 82 1 mi Radius Pacit Yakima Surnmitview Yal West Valley Spor romore Yak ma Valley College Harwood 82 Ahtanum Union Gap 82 97 Park 4 87 12

18,800 CPD Summitview Ave

9,700 CPD N 56<sup>th</sup> Ave

YAKIMA, WA is located in the county and valley named Yakima. It is considered to be one of the premier apple growing regions in the world and is the largest producer of hops and cherries in the United States. The name of the city comes from the Yakama Native American tribe. The Yakima economy is primarily driven by agriculture, with a large increase in retail business starting in the early 2000s.