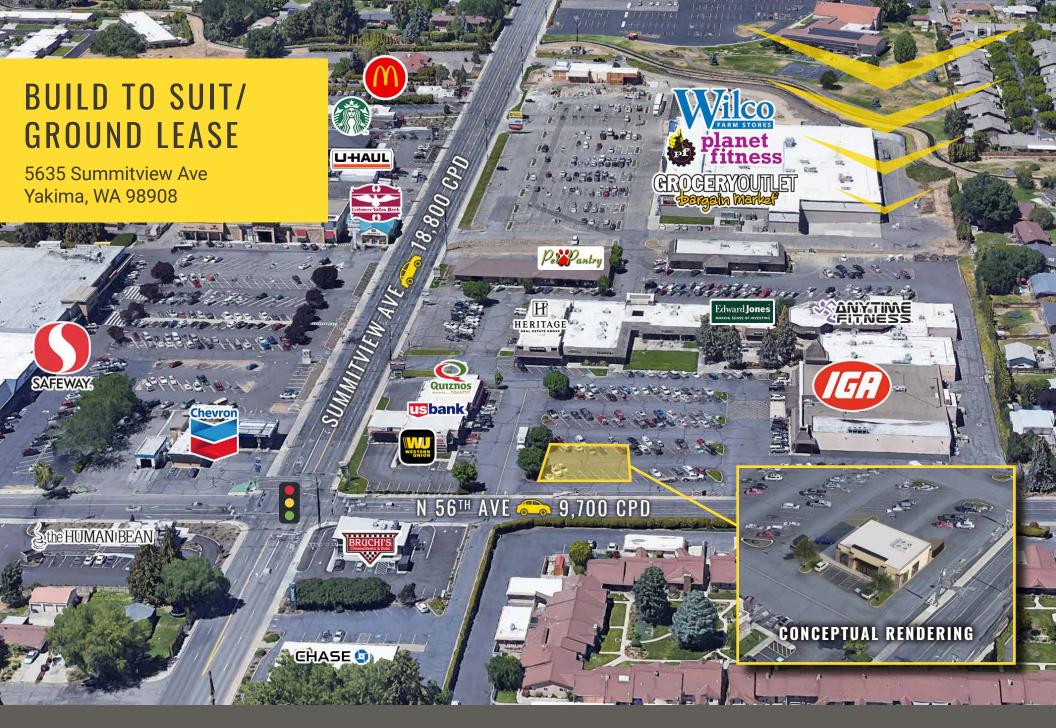

CHALET PLACE NEW CONSTRUCTION

Carrie Walker

First Western Properties—Tacoma Inc. | 253.472.0404 6402 Tacoma Mall Blvd, Tacoma, WA 98409 | fwp-inc.com

# ≤ 3,500 SF

- Drive-Thru
- Build to Suit or **Ground Lease**
- Multi-tenant or Standalone Building
- Call for rate

**BUSINESSES NEARBY** 

18,800 CPD Summitview Ave

9,700 CPD N 56<sup>th</sup> Ave

YAKIMA, WA is located in the county and valley named Yakima. It is considered to be one of the premier apple growing regions in the world and is the largest producer of hops and cherries in the United States. The name of the city comes from the Yakama Native American tribe. The Yakima economy is primarily driven by agriculture, with a large increase in retail business starting in the early 2000s.