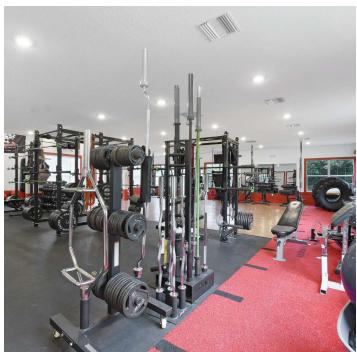

## **PROPERTY DESCRIPTION**

A spacious open concept office condo currently utilized for a gym is available for LEASE or Purchase in the Bartram Park area of Jacksonville. The open area would be great for its current use or even a call center pit for an office with two ADA restrooms and two private office areas. Owner/User open to a 1yr sale lease back at market rent.

## PROPERTY HIGHLIGHTS

- Located in Bartram Park
- Professional Setting
- Open Concept
- Over 2000 Square Feet