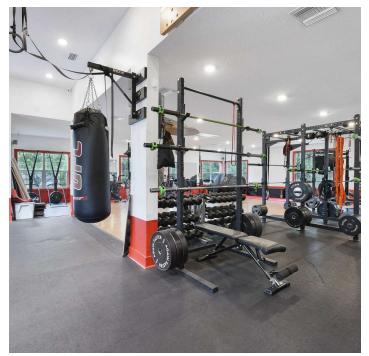

## **PROPERTY DESCRIPTION**

A spacious open concept office condo currently utilized for a gym is available for LEASE or Purchase in the Bartram Park area of Jacksonville. The open area would be great for its current use or even a call center pit for an office with two ADA restrooms and two private office areas. Owner/User open to a 1yr sale lease back at market rent.

## PROPERTY HIGHLIGHTS

- Located in Bartram Park
- Professional Setting
- Open Concept
- Over 2000 Square Feet