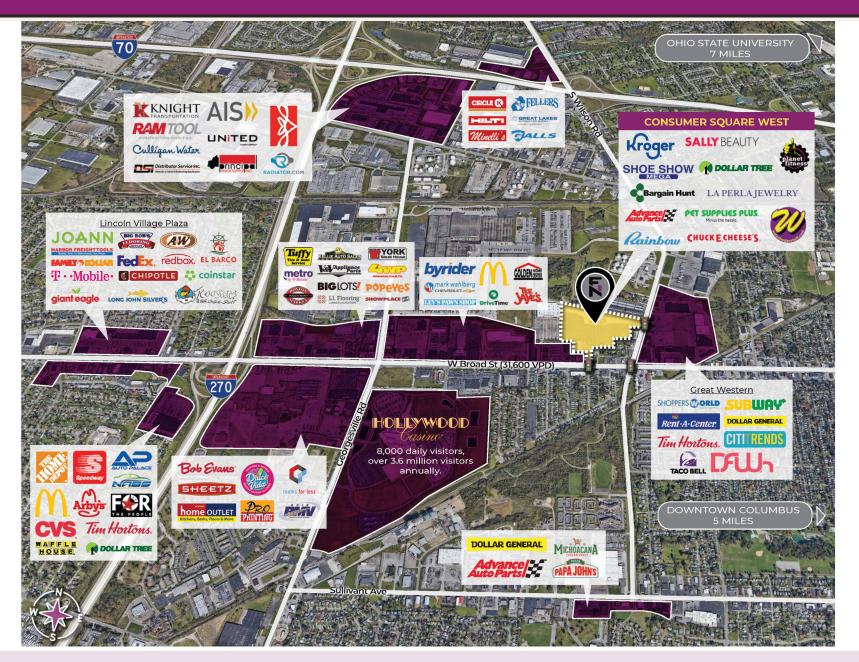

#### **PROPERTY FEATURES**

- Consumer Square West is a 218,206 SF shopping center anchored by a 64,587 SF Kroger grocery store, located in Columbus, OH.
- Across the street from Hollywood Casino -- Columbus' only full-service Casino with 8,000 daily visitors, over 3.6 million visitors annually.
- Situated in a densely populated retail corridor approximately 5 miles to Downtown Columbus, and 7 miles to Ohio State University.
- The property sits on West Broard Street with traffic counts of over 31,600 VPD.
- Within a 5-mile radius of the property the population is over 269,000 people with HHI of over \$85,000.