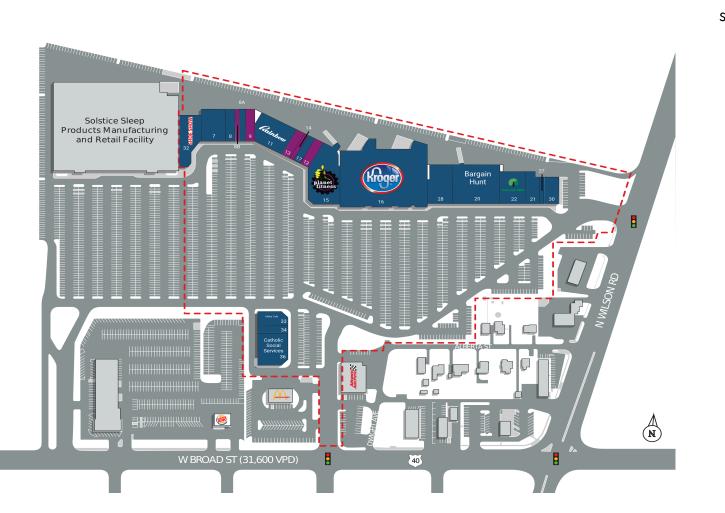

#### FIRST NATIONAL

| SUITE | TENANT NAME              | SF     |
|-------|--------------------------|--------|
| 7     | The City Buffet          | 9,600  |
| 8     | The SKE Group            | 3,600  |
| 8A    | Hair Vibes               | 2,400  |
| 8B    | Available                | 1,800  |
| 9     | Available                | 3,685  |
| 11    | Rainbow                  | 13,000 |
| 12    | Available                | 3,300  |
| 13    | Available                | 3,000  |
| 14    | Available                | 1,575  |
| 15    | Planet Fitness           | 20,582 |
| 16    | Kroger                   | 64,587 |
| 17    | Westgate Day Health      | 2,520  |
| 20    | Bargain Hunt             | 23,253 |
| 21    | Showplace Rent to Own    | 5,510  |
| 22    | Dollar Tree              | 10,485 |
| 27    | Esolix Nails             | 1,500  |
| 28    | Waterbeds N Stuff        | 11,424 |
| 30    | City Center Child Care   | 5,054  |
| 32    | Shoe Show                | 11,877 |
| 33    | Moka Cafe                | 5,000  |
| 34    | Homes on the Hill        | 2,800  |
| 36    | Catholic Social Services | 11,654 |

AVAILABLE AVAILABLE SOON LEASED NAP (NOT A PART)