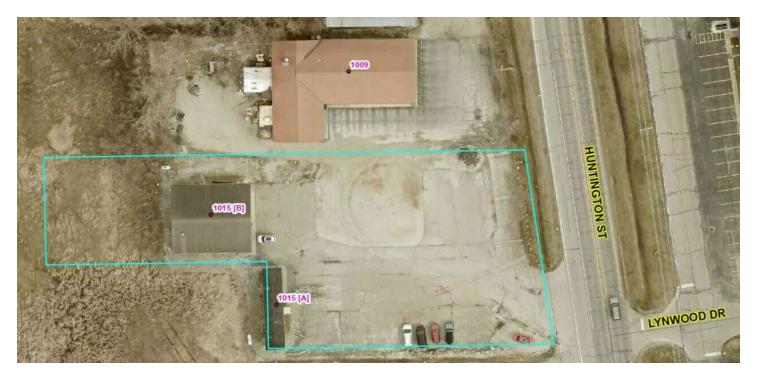

# 1015 S HUNTINGTON ST, SYRACUSE, IN 46567

SALE

RETAIL

### SITE INFORMATION

| County                         | Kosciusko                                               |
|--------------------------------|---------------------------------------------------------|
| Parcel ID                      | 43-04-08-300-231.000-026                                |
| Lot Size                       | 0.94 acres                                              |
| Curb Cuts                      | (1) on State Road 13                                    |
| Frontage                       | 145 ft.                                                 |
| Real Estate Tax (payable 2024) | \$4,099.42                                              |
| Signage                        | None existing, but posts remain in place to reestablish |
| Utilities                      | Electric & Gas: NIPSCO                                  |
|                                | Sewer & Water: Municipal                                |
| Zoning                         | Commercial                                              |
|                                |                                                         |

### **BUILDING INFORMATION**

| Building Size  | 2,688 SF                     |
|----------------|------------------------------|
| Year Built     | 1999                         |
| Construction   | Pole frame with metal siding |
| Roof           | Asphalt shingle              |
| Overhead Doors | 2 (8 ft. x 12 ft.)           |
| Ceiling Height | 10 ft.                       |
| Heating        | Gas-forced air               |
| Flooring       | Concrete                     |
| Lighting       | Fluorescent                  |
| Restrooms      | 1                            |
|                |                              |