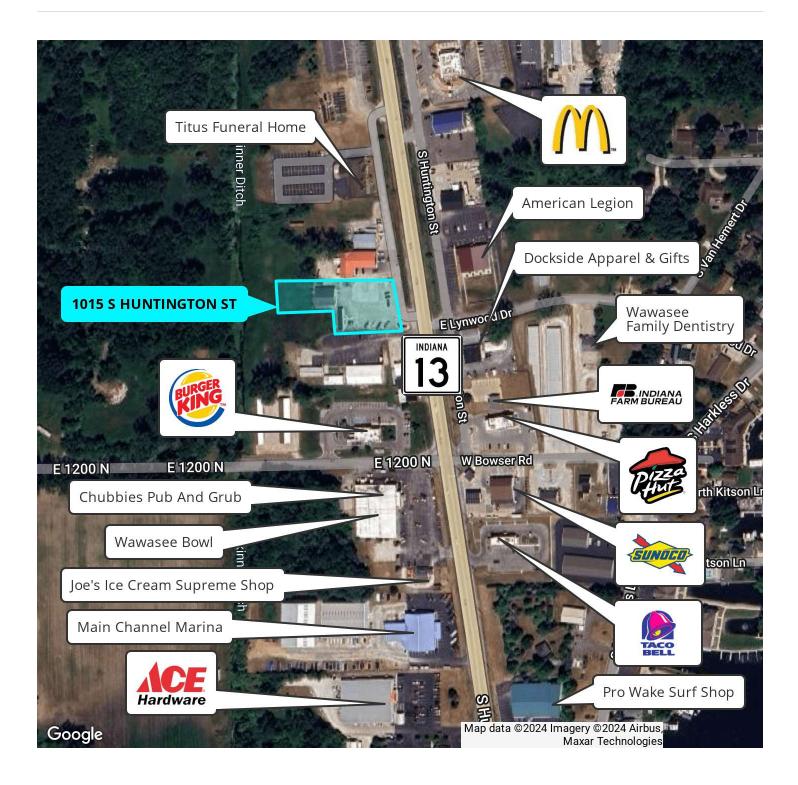

# **RETAILER MAP**

# 1015 S HUNTINGTON ST, SYRACUSE, IN 46567

SALE

RETAIL

ALEX REED Broker 574.306.0790 areed@bradleyco.com

©2024 Bradley Company, LLC and affiliates. Use of any third party name or mark is for informational purposes only and does not indicate sponsorship or endorsement by such party. Not all information has been independently verified, and the presenting broker makes no guarantee about its accuracy. Any projections, opinions, or estimates are for example only. Before completing a real estate transaction, you and your advisors should conduct an independent investigation of the property to determine its suitability for your needs.