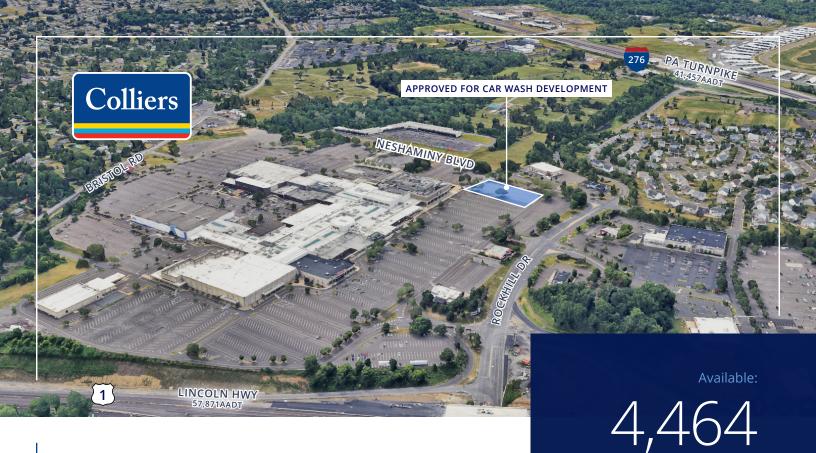

100 Neshaminy Blvd, Bensalem, PA 19020

## Car wash pad site at Neshaminy Mall **for sale**

Pad site approved for car wash use is available for sale at Neshaminy Mall. The site totals 4,646 SF of available space and is located in the Southwest corner of the mall site, with approximately 124' of frontage on Neshaminy Blvd.

- Neshaminy Mall saw a total of 143.2K visitors in August 2024
- Located minutes from downtown Philadelphia at one of the busiest intersections on the PA Turnpike (I-276)
- Neshaminy Mall is located in Bensalem Township, the largest municipality in Bucks County and the ninth largest in Pennsylvania with a total population of 62,569 (2022)