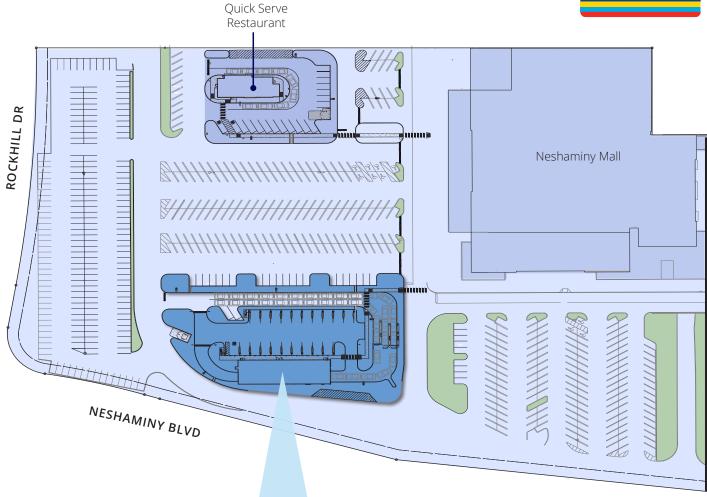

## Car wash pad site at Neshaminy Mall **for sale**

Pad site approved for car wash use is available for sale at Neshaminy Mall. The site totals 4,646 SF of available space and is located in the Southwest corner of the mall site, with approximately 124' of frontage on Neshaminy Blvd.

Located in high traffic area

Quick highway access