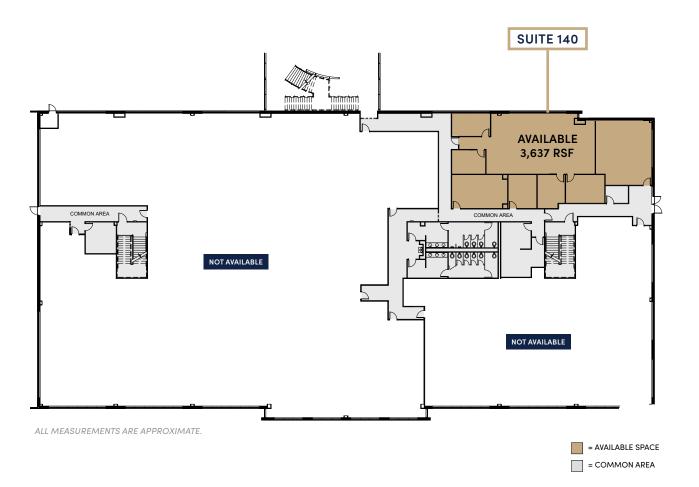

### **FLOOR PLAN**

### THE **REYNOLDS BUILDING**

### **FEATURES:**

Class A Office Building, Campus-Like Setting

Suites ranging from ±310 – ±4,384 RSF

Adjacent to Highway 99

Close proximity to new residential, retail and other amenities

Outdoor courtyard and event space