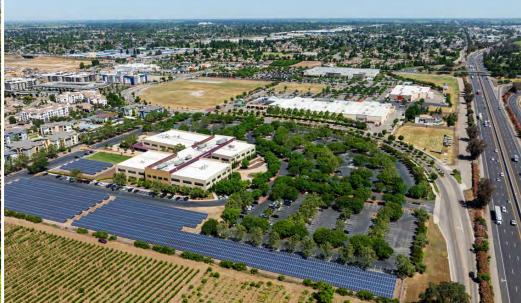

### **NEARBY AMENITIES**

### **FEATURES:**

Class A Office Building, Campus-Like Setting

Suites ranging from ±310 – ±4,384 RSF

Adjacent to Highway 99

Close proximity to new residential, retail and other amenities

Outdoor courtyard and event space