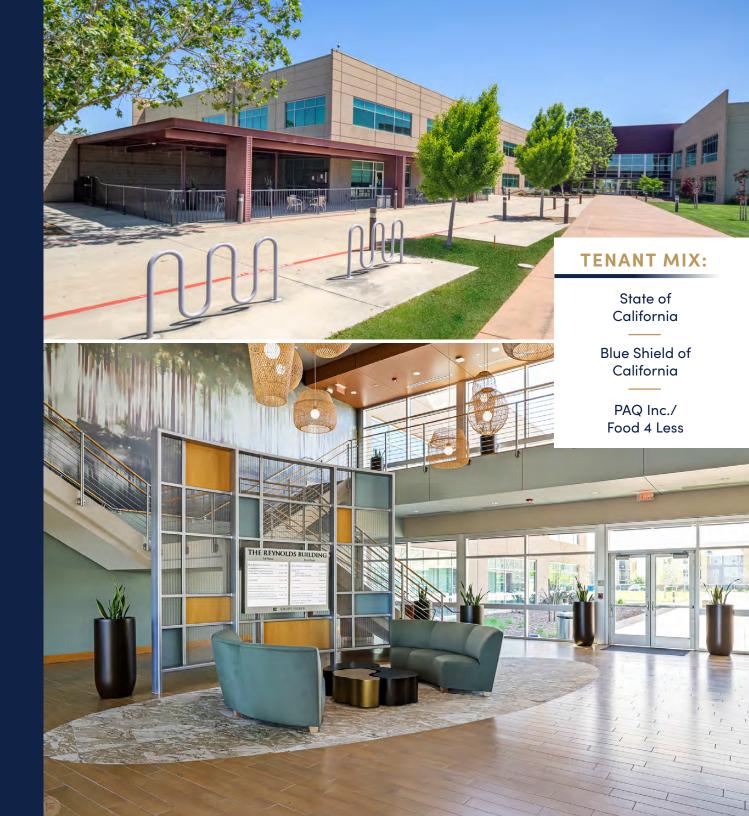

### **FEATURES:**

Class A Office Building, Campus-Like Setting

Suites ranging from ±310 – ±4,384 RSF

Adjacent to Highway 99

Close proximity to new residential, retail and other amenities

Outdoor courtyard and event space