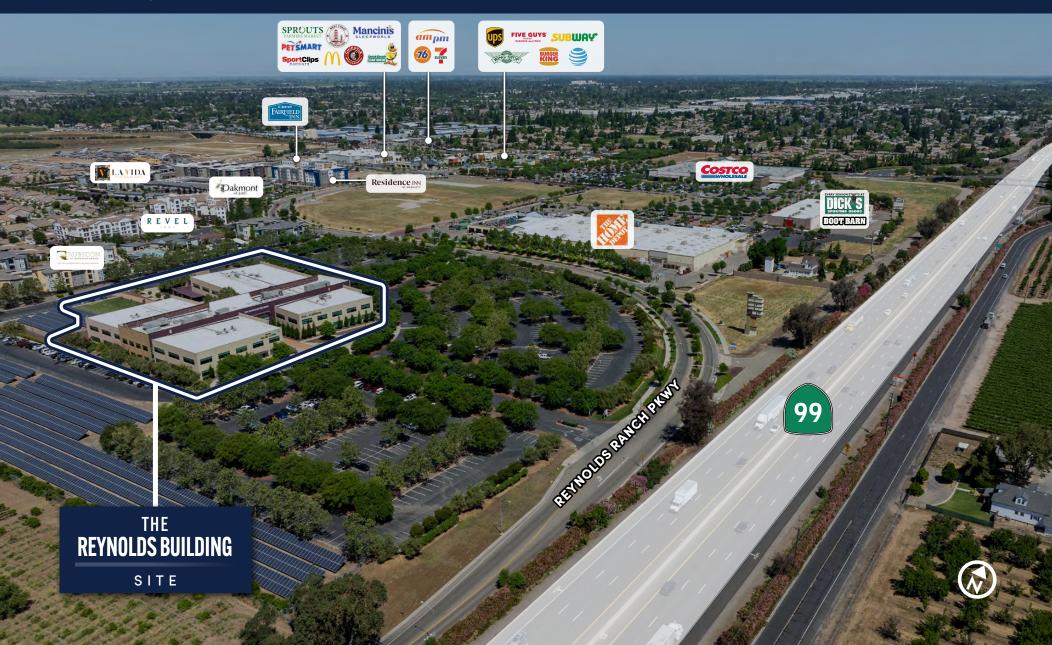

More Information, Please Contact:

#### **BRIAN PETERSON**

Senior Vice President Lic. 01718738 + 1 209 476 2907 brian.peterson@cbre.com

#### STEVE WHITE

First Vice President Lic. 01781200 + 1 209 476 2906 steve.white@cbre.com





3021 REYNOLDS RANCH PARKWAY LODI, CA 95240

### **FEATURES:**



Class A Office Building, Campus-Like Setting



Suites ranging from ±310 – ±4,384 RSF



Adjacent to Highway 99



Close proximity to new residential, retail and other amenities



Outdoor courtyard and event space















### **FLOOR PLAN**

### THE **REYNOLDS BUILDING**







### **FLOOR PLAN**

### THE **REYNOLDS BUILDING**

3021 REYNOLDS RANCH PARKWAY LODI, CA 95240



2ND FLOOR

310 RSF

+

**SUITE 240** 

3,858 RSF

+

**SUITE 250** 

4,384 RSF











### **NEARBY AMENITIES**