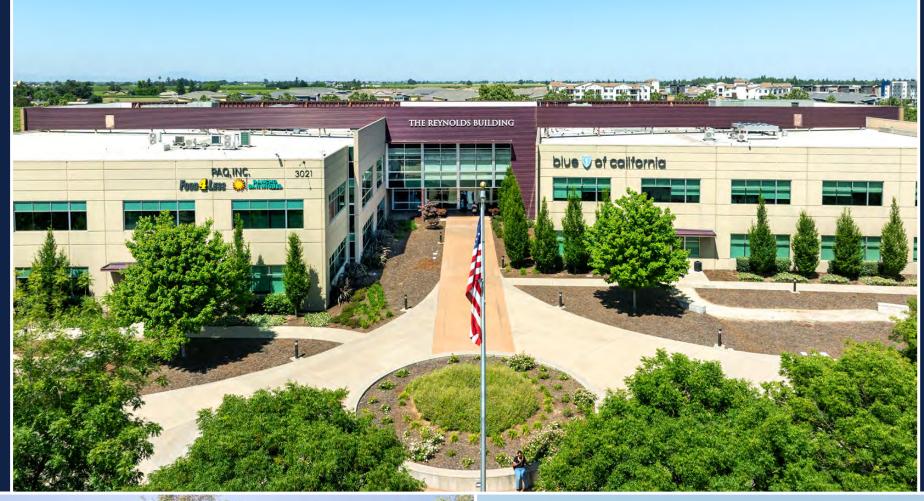

### THE **REYNOLDS BUILDING**

### **FEATURES:**

Class A Office Building, Campus-Like Setting

Suites ranging from ±310 – ±4,384 RSF

Adjacent to Highway 99

Close proximity to new residential, retail and other amenities

Outdoor courtyard and event space