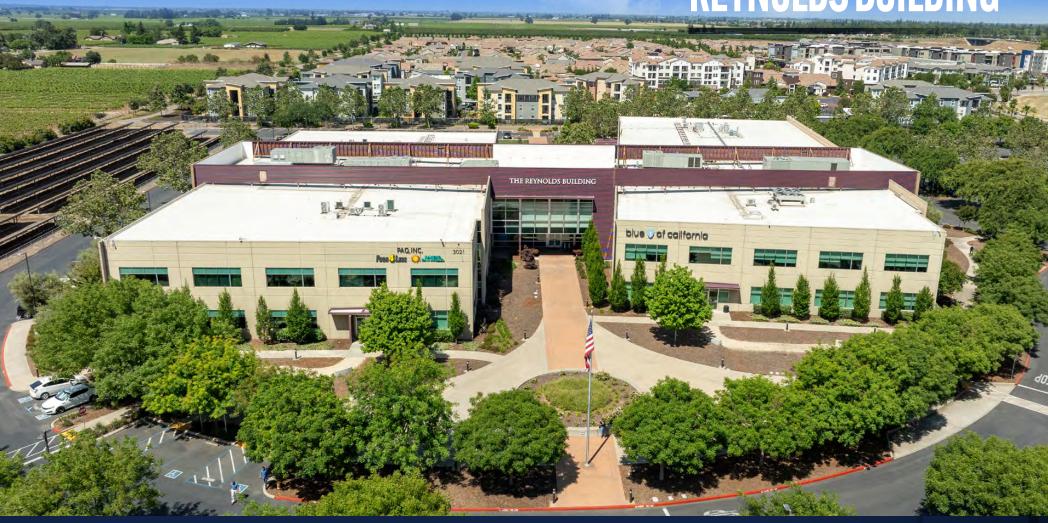

### **FEATURES:**

Class A Office Building, Campus-Like Setting

Suites ranging from ±310 – ±4,384 RSF

Adjacent to Highway 99

Close proximity to new residential, retail and other amenities

Outdoor courtyard and event space

### THE **REYNOLDS BUILDING**

### THE **REYNOLDS BUILDING**

3021 REYNOLDS RANCH PARKWAY LODI, CA 95240

2ND FLOOR

310 RSF

+

**SUITE 240** 

3,858 RSF

+