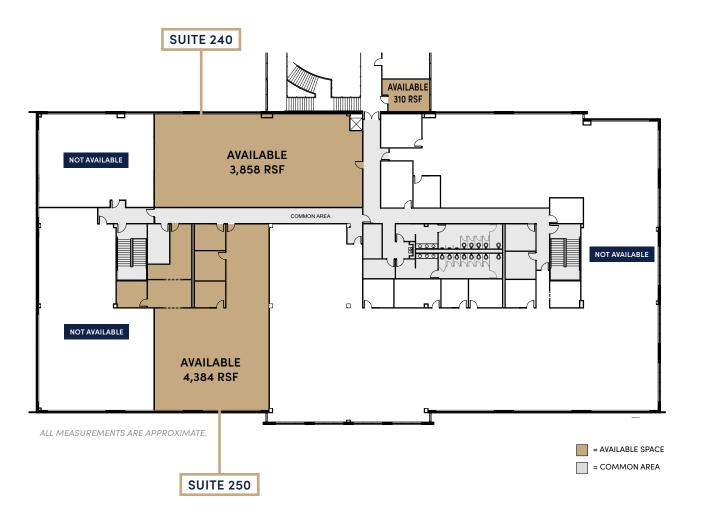

### **FLOOR PLAN**

### THE **REYNOLDS BUILDING**

3021 REYNOLDS RANCH PARKWAY LODI, CA 95240

2ND FLOOR

310 RSF

+

**SUITE 240** 

3,858 RSF

+

**SUITE 250** 

4,384 RSF

### **FEATURES:**

Class A Office Building, Campus-Like Setting

Suites ranging from ±310 – ±4,384 RSF

Adjacent to Highway 99

Close proximity to new residential, retail and other amenities

Outdoor courtyard and event space