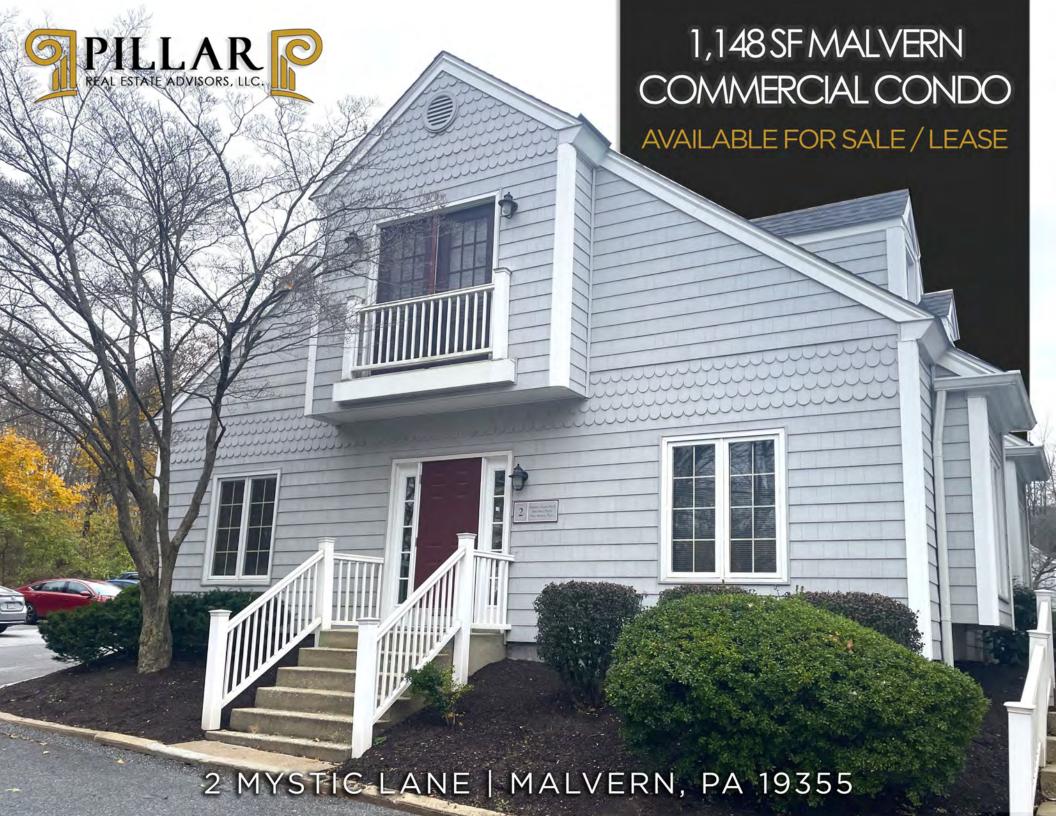

# 1,148 SF COMMERCIAL CONDO FOR SALE/LEASE IN MALERN

## PROPERTY HIGHLIGHTS

- Updated and Well-Appointed Office Condo in Chester County Commons
- 1,148 SF with Several Private Offices, Waiting Room, Kitchenette, and Bathroom
- Can be Single User or Multi-Tenant
- Perfect Layout for Therapist, Professional Services, Massage, Counseling
- Corner Unit with Abundant Natural Light and Multiple Sky Lights
- Direct Access off of Parking Lot
- Unit Can Be Delivered Furnished per Separate Agreement
- Professionally Managed Condo Unit with Minimal Owner Responsibilities

SALE PRICE: \$230,000

LEASE RATE: \$2,000 PER MONTH

2 MYSTIC LANE | MALVERN, PA 19355

## 2 MYSTIC LANE | MALVERN, PA 19355