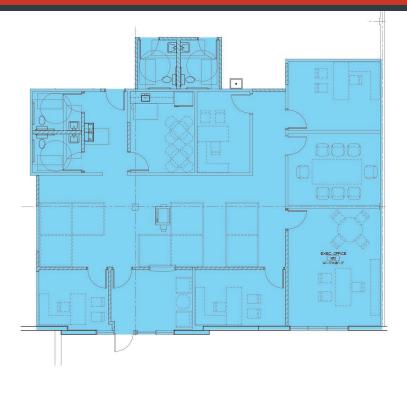

#### **BUILDING HIGHLIGHTS**

- 23,979 SF Total
- 2,246 SF Office
- 4 DH positions
- 1 doublewide ramp
- 24' clear CH
- Parking +/-24 spots
- Asking rate: \$19.50 PSF NNN
- \$3.88 PSF in Operating Expenses