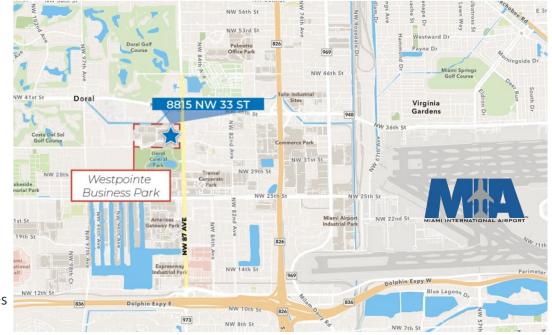

# For Lease

Class A Warehouse / Office Space

Westpointe Business Park 8815 NW 33<sup>rd</sup> ST. #100 Doral, FL 33172

## CLARION PARTNERS

Westpointe Business Park

Westpointe Business Park in Doral, Florida, offers modern office and warehouse spaces conveniently located near major highways and Miami International Airport. With upscale amenities and ample parking, it provides an ideal workspace for businesses in South Florida's bustling commercial hub.