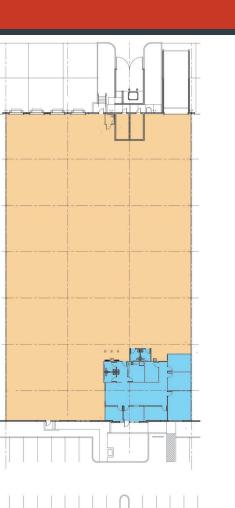

### 23,979 Square Feet Available

#### **BUILDING HIGHLIGHTS**

- 23,979 SF Total
- 2,246 SF Office
- 4 DH positions
- 1 doublewide ramp
- 24' clear CH
- Parking +/-24 spots
- Asking rate: \$19.50 PSF NNN
- \$3.88 PSF in Operating Expenses