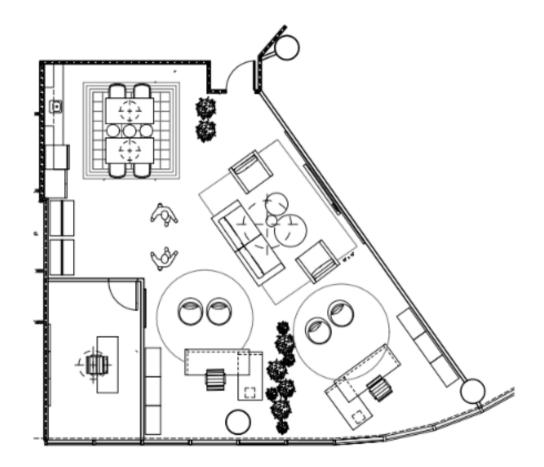

# Highlights

#### **BUILDING OVERVIEW**

The building is located in premier Westshore district. On-site management, dry cleaners, and covered parking. Walking distance to restaurants, hotels, and shopping. Newly renovated lobby and common areas, full service restaurant with catering, HVAC, patrolled security during business hours with coded after hours access, valet dry cleaning, an ATM machine on-site, high speed telecommunications connections, and an overnight courier drop box.

PREMISES

SUITE 380

SUBLEASE TERM

Flexible- Through 11/30/27

AVAILABILITY

Immediate

#### <u>Suite 380</u>

- Class A office space
- ▶ Full-service cafe w/catering
- Move-in ready
- ▶ 4/1,000 parking
- On-site property management
- Furniture available





### Photos



www.avocatgroup.com



### Floorplan



SCALE. 1/2" - 1'0"



www.avocatgroup.com

# Map



© 2023 Avocat Group, Inc. All rights reserved. This information has been obtained from sources believed reliable, but has not been verified for accuracy or completeness. You should conduct a careful, independent investigation of the property and verify all information. Any reliance on this information is solely at your own risk. Avocat Group and the Avocat Group logo are service marks of Avocat Group, Inc. All other marks displayed on this document are the property of their respective owners, and the use of such logos does not imply any affiliation with or endorsement of Avocat Group. Photos herein are the property of their respective owners. Use of these images without the express written consent of the owner is prohibited.

#### www.a