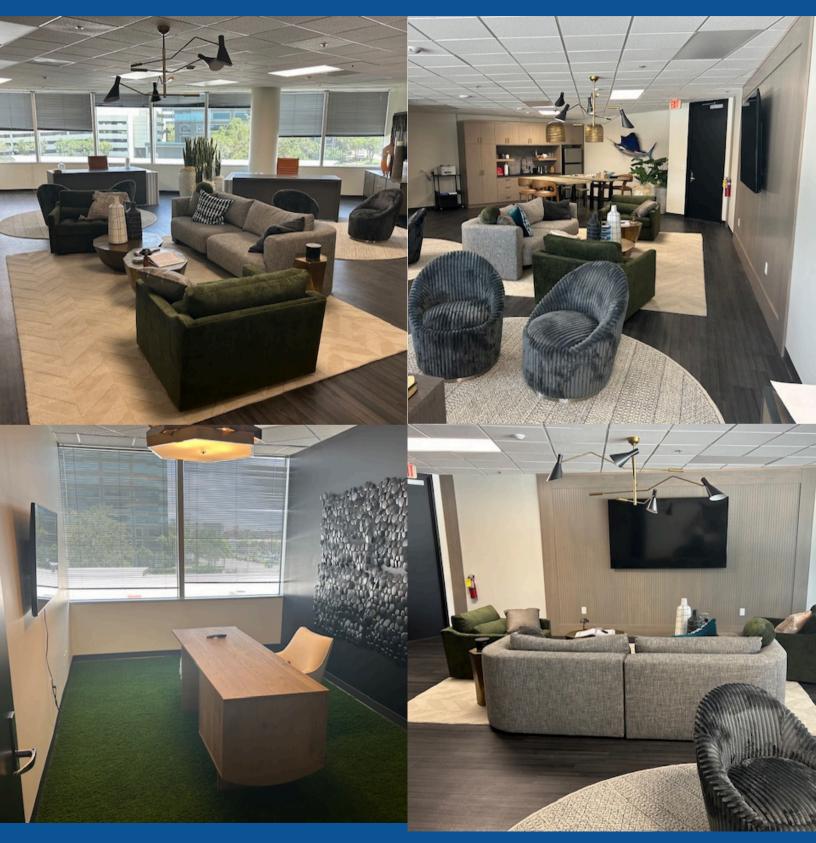

hore Blvd Tampa, FL 33607 Suite 380



## Highlights

#### **BUILDING OVERVIEW**

The building is located in premier Westshore district. On-site management, dry cleaners, and covered parking. Walking distance to restaurants, hotels, and shopping. Newly renovated lobby and common areas, full service restaurant with catering, HVAC, patrolled security during business hours with coded after hours access, valet dry cleaning, an ATM machine on-site, high speed telecommunications connections, and an overnight courier drop box.

PREMISES

SUITE 380

SUBLEASE TERM

Flexible- Through 11/30/27

AVAILABILITY

Immediate

#### <u>Suite 380</u>

- Class A office space
- ▶ Full-service cafe w/catering
- Move-in ready
- ▶ 4/1,000 parking
- On-site property management
- Furniture available





### Photos



www.avocatgroup.com



### Floorplan



SCALE. 1/2" - 1'0"



www.avocatgroup.com

# Map



© 2023 Avocat Group, Inc. All rights reserved. This information has been obtained from sources believed reliable, but has not been verified for accuracy or completeness. You should conduct a careful, independent investigation of the property and verify all information. Any reliance on this information is solely at your own risk. Avocat Group and the Avocat Group logo are service marks of Avocat Group, Inc. All other marks displayed on this document are the property of their respective owners, and the use of such logos does not imply any affiliation with or endorsement of Avocat Group. Photos herein are the property of their respective owners. Use of these images without the express written consent