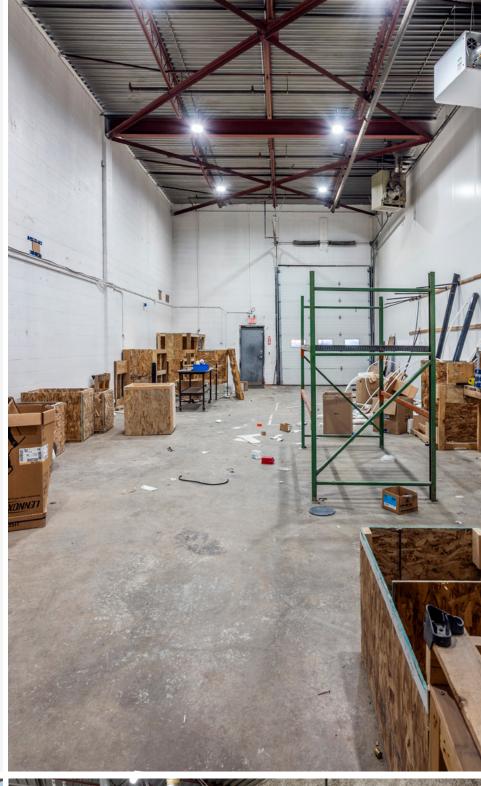

## **AVAILABLE FOR LEASE:**

BAY 1 – WAREHOUSE/OFFICE:
Office: ±1,185 sq. ft.
Warehouse: ±2,000 sq. ft.

TOTAL: ±3,185 sq. ft.

LOADING: 1 (12' x 14') drive-in door

CEILING HEIGHT: 20' (TBV)

POWER: 150 A, 120/208 V, 3 phase (TBV)