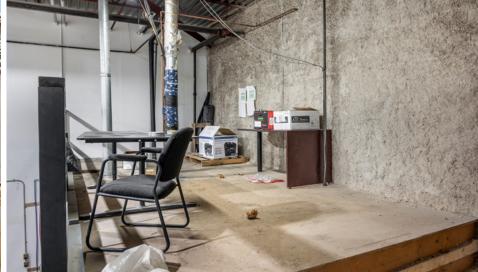

## **AVAILABLE FOR LEASE:**

BAY 1 – WAREHOUSE/OFFICE:
Office: ±1,185 sq. ft.
Warehouse: ±2,000 sq. ft.

TOTAL: ±3,185 sq. ft.

LOADING: 1 (12' x 14') drive-in door

CEILING HEIGHT: 20' (TBV)

POWER: 150 A, 120/208 V, 3 phase (TBV)