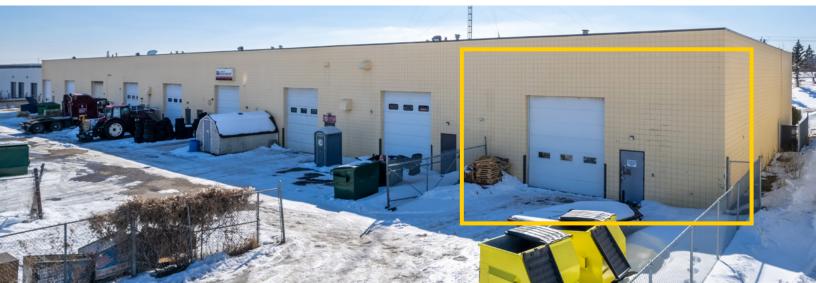

## **WAREHOUSE/OFFICE** IN SOUTH AIRWAYS FOR LEASE

2016 25th Avenue NE **Calgary** 

150A; 120/208V power (TBV)

Darren Abrahamson, SR. ASSOCIATE

c: 403-813-7758 • d: 403-294-7156 • dabrahamson@barclaystreet.com

## **AVAILABLE FOR LEASE:**

BAY 1 – WAREHOUSE/OFFICE:
Office: ±1,185 sq. ft.
Warehouse: ±2,000 sq. ft.

TOTAL: ±3,185 sq. ft.

LOADING: 1 (12' x 14') drive-in door

CEILING HEIGHT: 20' (TBV)

POWER: 150 A, 120/208 V, 3 phase (TBV)