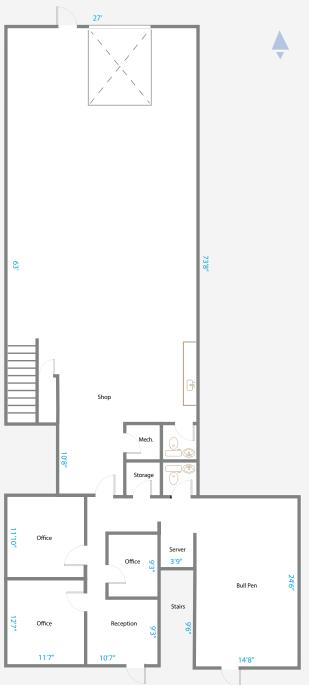

## **AVAILABLE FOR LEASE:**

BAY 1 – WAREHOUSE/OFFICE:
Office: ±1,185 sq. ft.
Warehouse: ±2,000 sq. ft.

TOTAL: ±3,185 sq. ft.

LOADING: 1 (12' x 14') drive-in door

CEILING HEIGHT: 20' (TBV)

POWER: 150 A, 120/208 V, 3 phase (TBV)

## LEASE INFORMATION

AVAILABILITY: Immediate

OP. COSTS AND TAXES: \$5.40 per sq. ft. (est.)

LEASE RATE: \$11.95 per sq. ft. escalating by

\$0.25 per sq. ft. per year.

Floorplan is for reference only and to be verified. Subject to change.