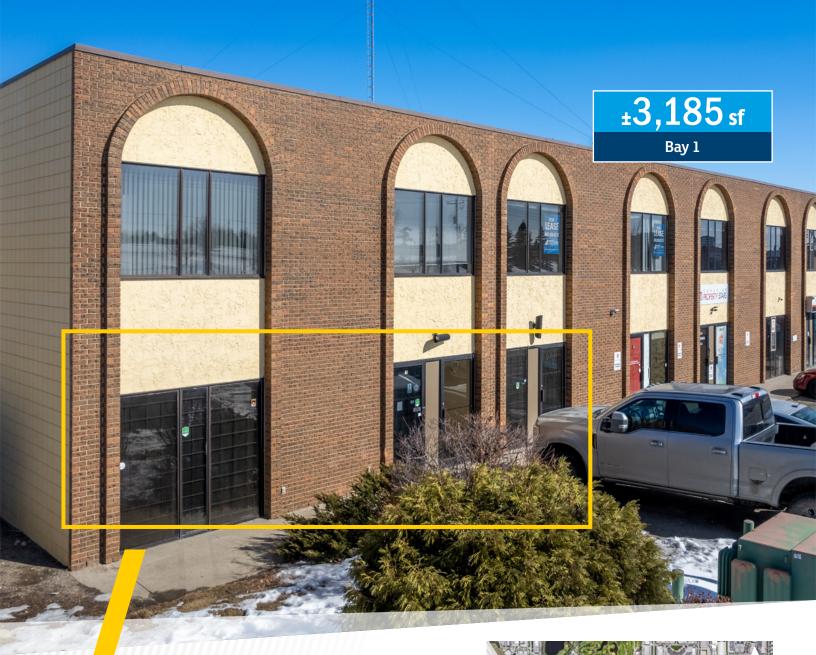

## **WAREHOUSE/OFFICE** IN SOUTH AIRWAYS FOR LEASE

2016 25th Avenue NE **Calgary** 

150A; 120/208V power (TBV)

Darren Abrahamson, SR. ASSOCIATE

c: 403-813-7758 • d: 403-294-7156 • dabrahamson@barclaystreet.com

## **AVAILABLE FOR LEASE:**

BAY 1 – WAREHOUSE/OFFICE:
Office: ±1,185 sq. ft.
Warehouse: ±2,000 sq. ft.

TOTAL: ±3,185 sq. ft.

LOADING: 1 (12' x 14') drive-in door

CEILING HEIGHT: 20' (TBV)

POWER: 150 A, 120/208 V, 3 phase (TBV)