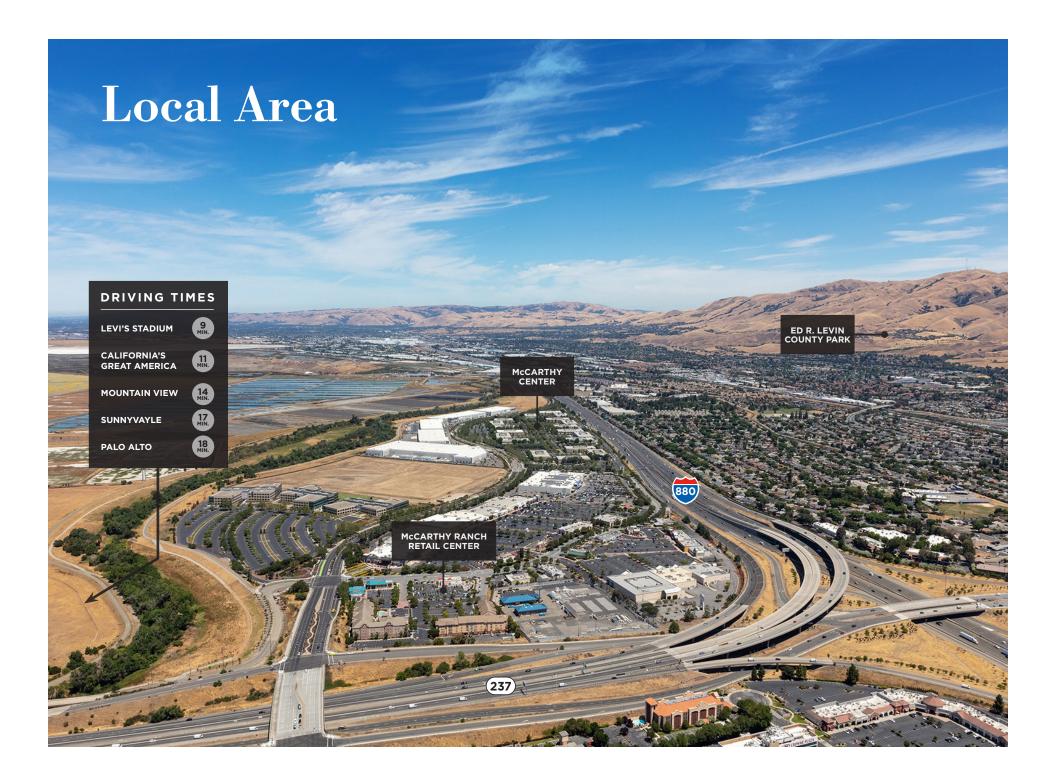

- Convenient access to Highway 237 and Interstate 880
- McCarthy Ranch retail center nearby
- Project Neighbors include: ADP, AT&T, Corning, Hewlett Packard Enterprise, KLA Corporation

All properties are offered for lease through Irvine Management Company, a licensed real estate broker DRE LIC. #02041810.