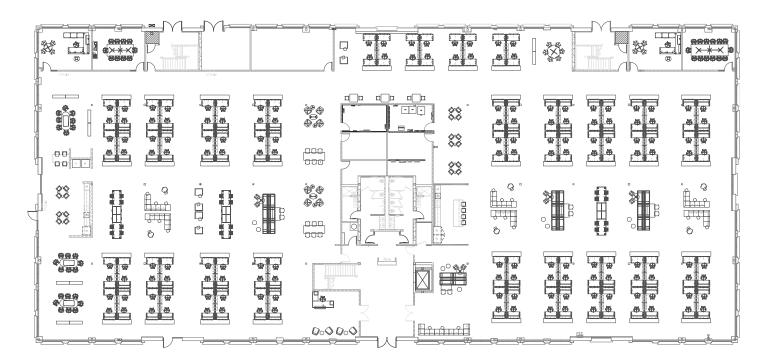

## flex:floor plan

SECOND FLOOR SUITE 200

■ ±8,380 SF

- Efficient floor plan with expansive glassline
- Brand new market ready condition

- Title 24 compliant LED lighting
- New restroom finishes
- Furnished suite 200 at an additional cost (\$0.65/sf)

SUITE 100

### INDIVIDUAL SPACES

- 1 Reception
- 2 Private Offices
- 160 Workstations

#### COLLABORATION SPACES

- 2 Enclosed Collaboration
- 42 Open Collaboration

#### SUPPORT SPACES

- 2 Open Break
- 1 Waiting
- 2 Lab
- 1 IT
- 1 IDF
- 1 Storage Room

SHOWN HEADCOUNT

**1**63