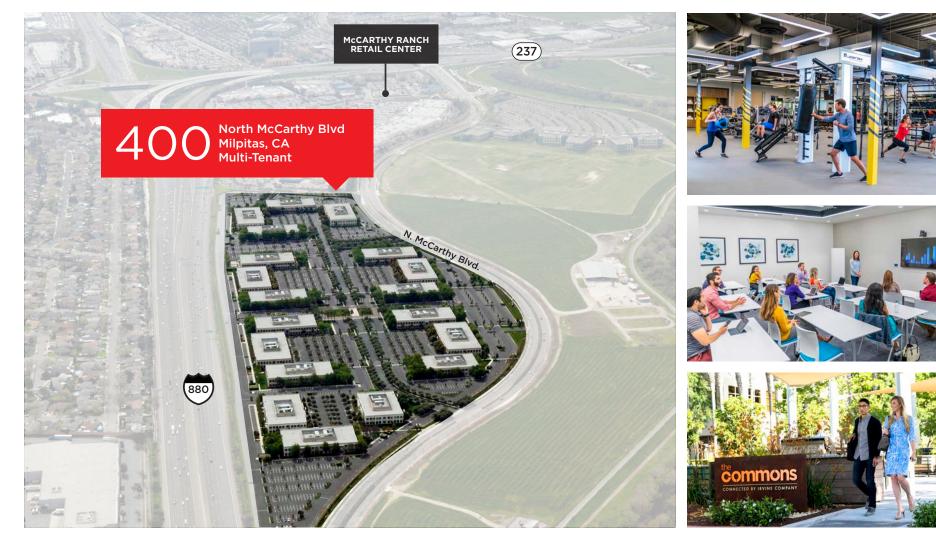

### convenient milpitas location

- ±1.1 million square foot, 19 building office/R&D project
- 68-acre campus-style setting
- The Commons: open-air gathering areas with complimentary WiFi, BBQ stations, bocce ball court
- KINETIC\*: private fitness center with state-of-the-art equipment and group classes
- Fully-equipped meeting and event space to accommodate private gatherings, all-hands meetings and training sessions
- Electric Vehicle charging stations

- Convenient access to Highway 237 and Interstate 880
- McCarthy Ranch retail center nearby
- Project Neighbors include: ADP, AT&T, Corning, Hewlett Packard Enterprise, KLA Corporation

All properties are offered for lease through Irvine Management Company, a licensed real estate broker DRE LIC. #02041810.

### C the commons

- Complimentary WiFi
- Plush soft seating
- Bocce ball court
- BBQ stations
- Outdoor meeting and events

## KINETIC<sup>®</sup>

- Private fitness center
- Basketball league
- Volleyball court
- Walking trails