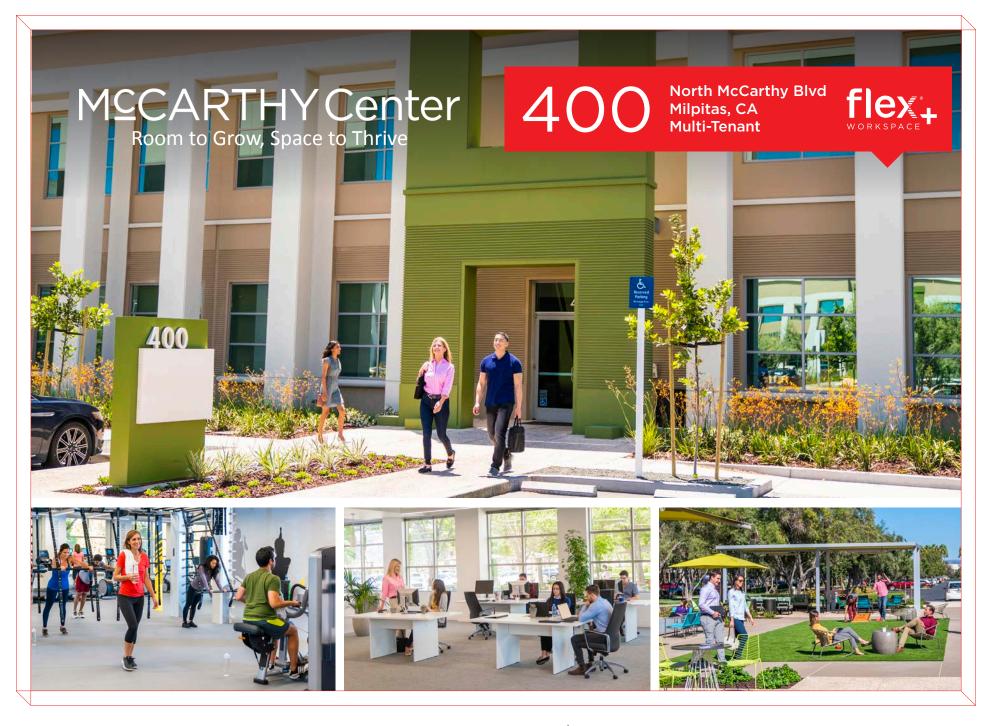

IRVINE COMPANY

### convenient milpitas location

- ±1.1 million square foot, 19 building office/R&D project
- 68-acre campus-style setting
- The Commons: open-air gathering areas with complimentary WiFi, BBQ stations, bocce ball court
- KINETIC\*: private fitness center with state-of-the-art equipment and group classes
- Fully-equipped meeting and event space to accommodate private gatherings, all-hands meetings and training sessions
- Electric Vehicle charging stations

### work smart. live well.®