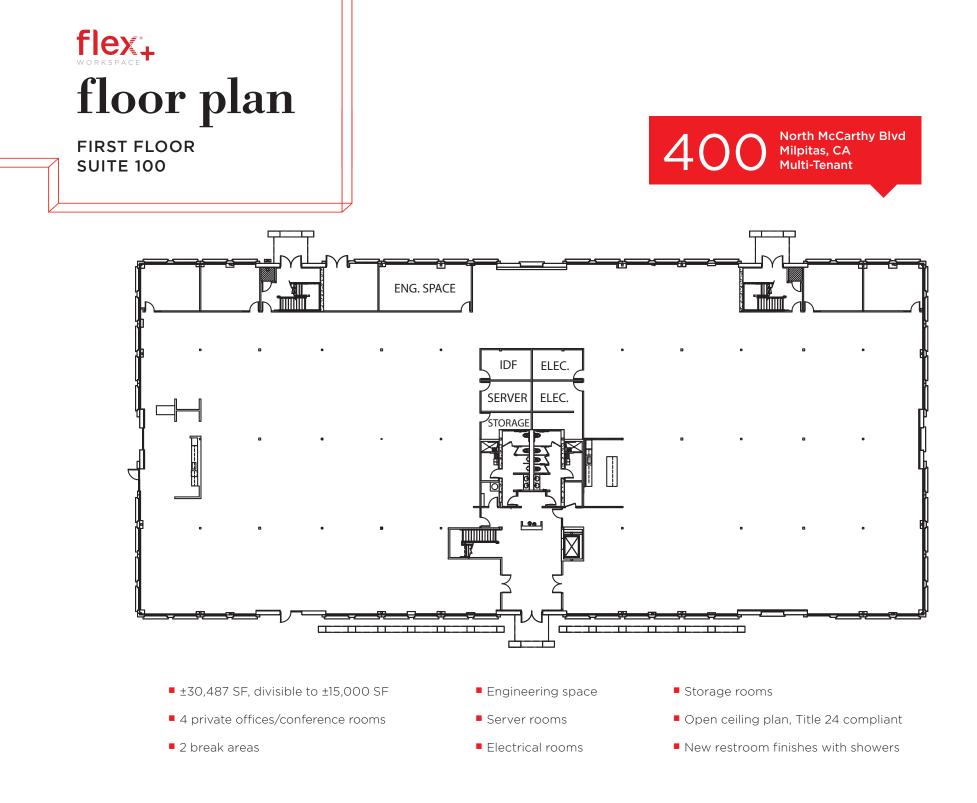

SUITE 100

### INDIVIDUAL SPACES

- 1 Reception
- 2 Private Offices
- 160 Workstations

#### COLLABORATION SPACES

- 2 Enclosed Collaboration
- 42 Open Collaboration

#### SUPPORT SPACES

- 2 Open Break
- 1 Waiting
- 2 Lab
- 1 IT
- 1 IDF
- 1 Storage Room

SHOWN HEADCOUNT

**1**63