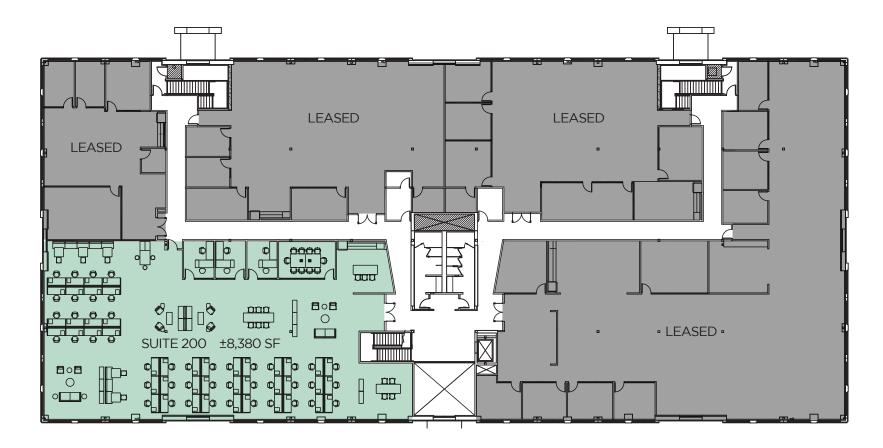

## flex:floor plan

SECOND FLOOR SUITE 200

■ ±8,380 SF

- Efficient floor plan with expansive glassline
- Brand new market ready condition

- Title 24 compliant LED lighting
- New restroom finishes
- Furnished suite 200 at an additional cost (\$0.65/sf)