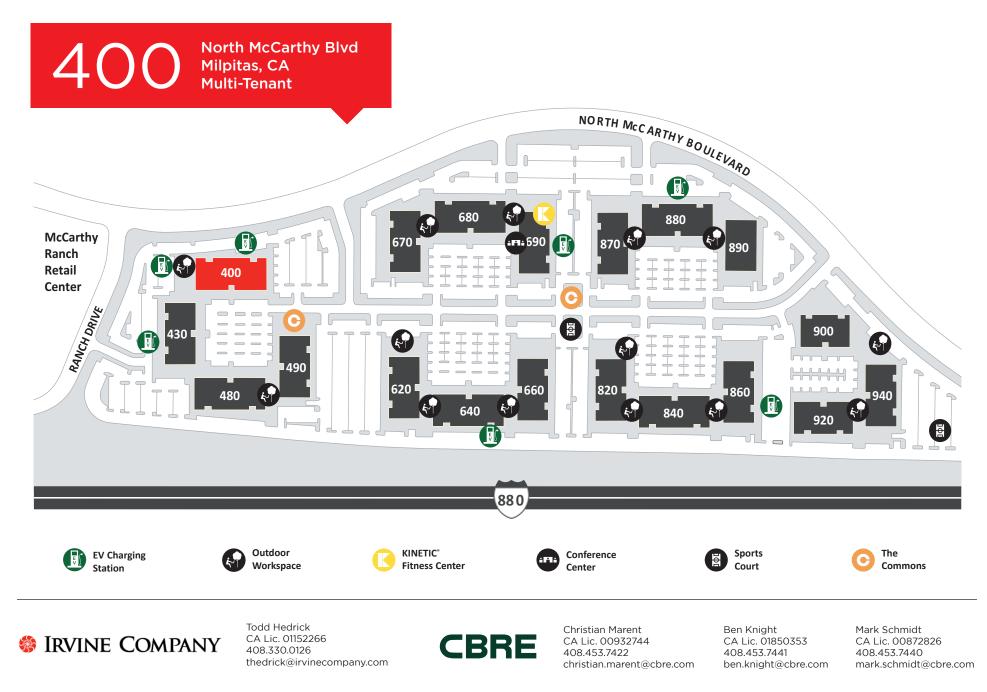

### convenient milpitas location

- ±1.1 million square foot, 19 building office/R&D project
- 68-acre campus-style setting
- The Commons: open-air gathering areas with complimentary WiFi, BBQ stations, bocce ball court
- KINETIC\*: private fitness center with state-of-the-art equipment and group classes
- Fully-equipped meeting and event space to accommodate private gatherings, all-hands meetings and training sessions
- Electric Vehicle charging stations

- Convenient access to Highway 237 and Interstate 880
- McCarthy Ranch retail center nearby
- Project Neighbors include: ADP, AT&T, Corning, Hewlett Packard Enterprise, KLA Corporation

All properties are offered for lease through Irvine Management Company, a licensed real estate broker DRE LIC. #02041810.

### C the commons

- Complimentary WiFi
- Plush soft seating
- Bocce ball court
- BBQ stations
- Outdoor meeting and events

## KINETIC<sup>®</sup>

- Private fitness center
- Basketball league
- Volleyball court
- Walking trails