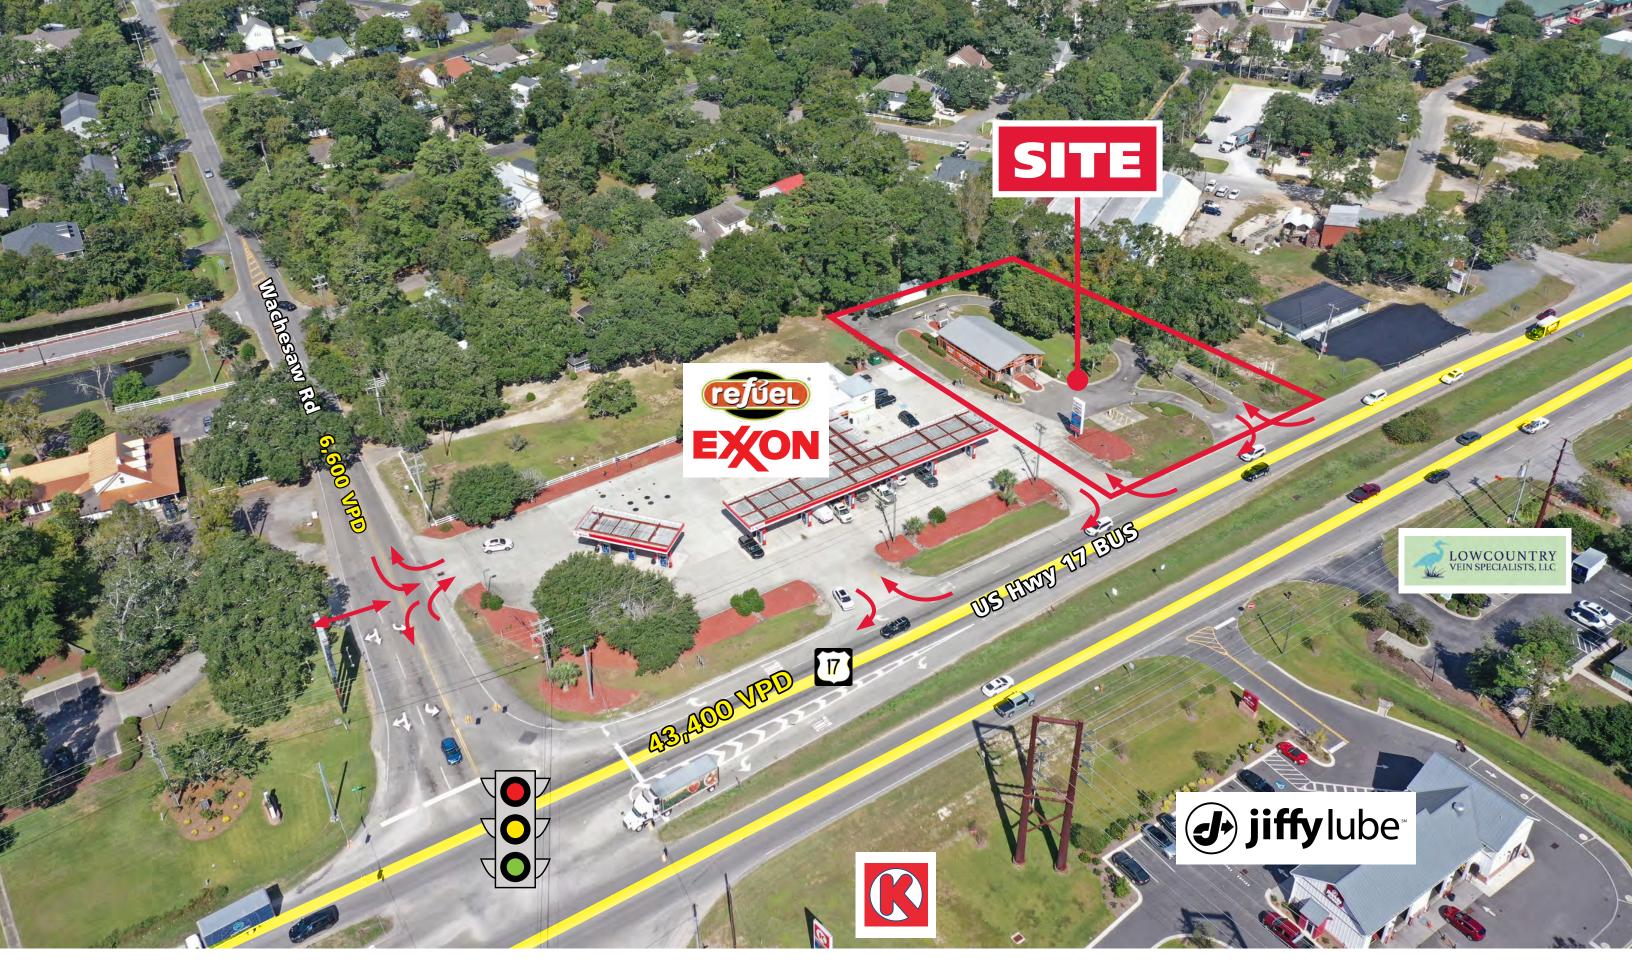

## **OUTPARCEL AVAILABLE MURRELLS INLET**

4540 US-17 BUS | MURRELL'S INLET, SC | 29576

## **PROPERTY OVERVIEW**

Rare outparcel opportunity available on on Highway 17 in Murrells Inlet (Myrtle Beach), SC. Located in the southern portion of The Grand Strand.

## **PROPERTY HIGHLIGHTS**

- 1-acre parcel available for lease or build to suit.
- Direct Access on Highway 17 plus wrap access to traffic light.
- Next to Refuel
- Liberal zoning allows for most commercial uses include QSR, Auto Repair, Car Wash, and bank.
- 43,400 VPD on Ocean Hwy (US 17); 6,600 VPD on Wachesaw Rd