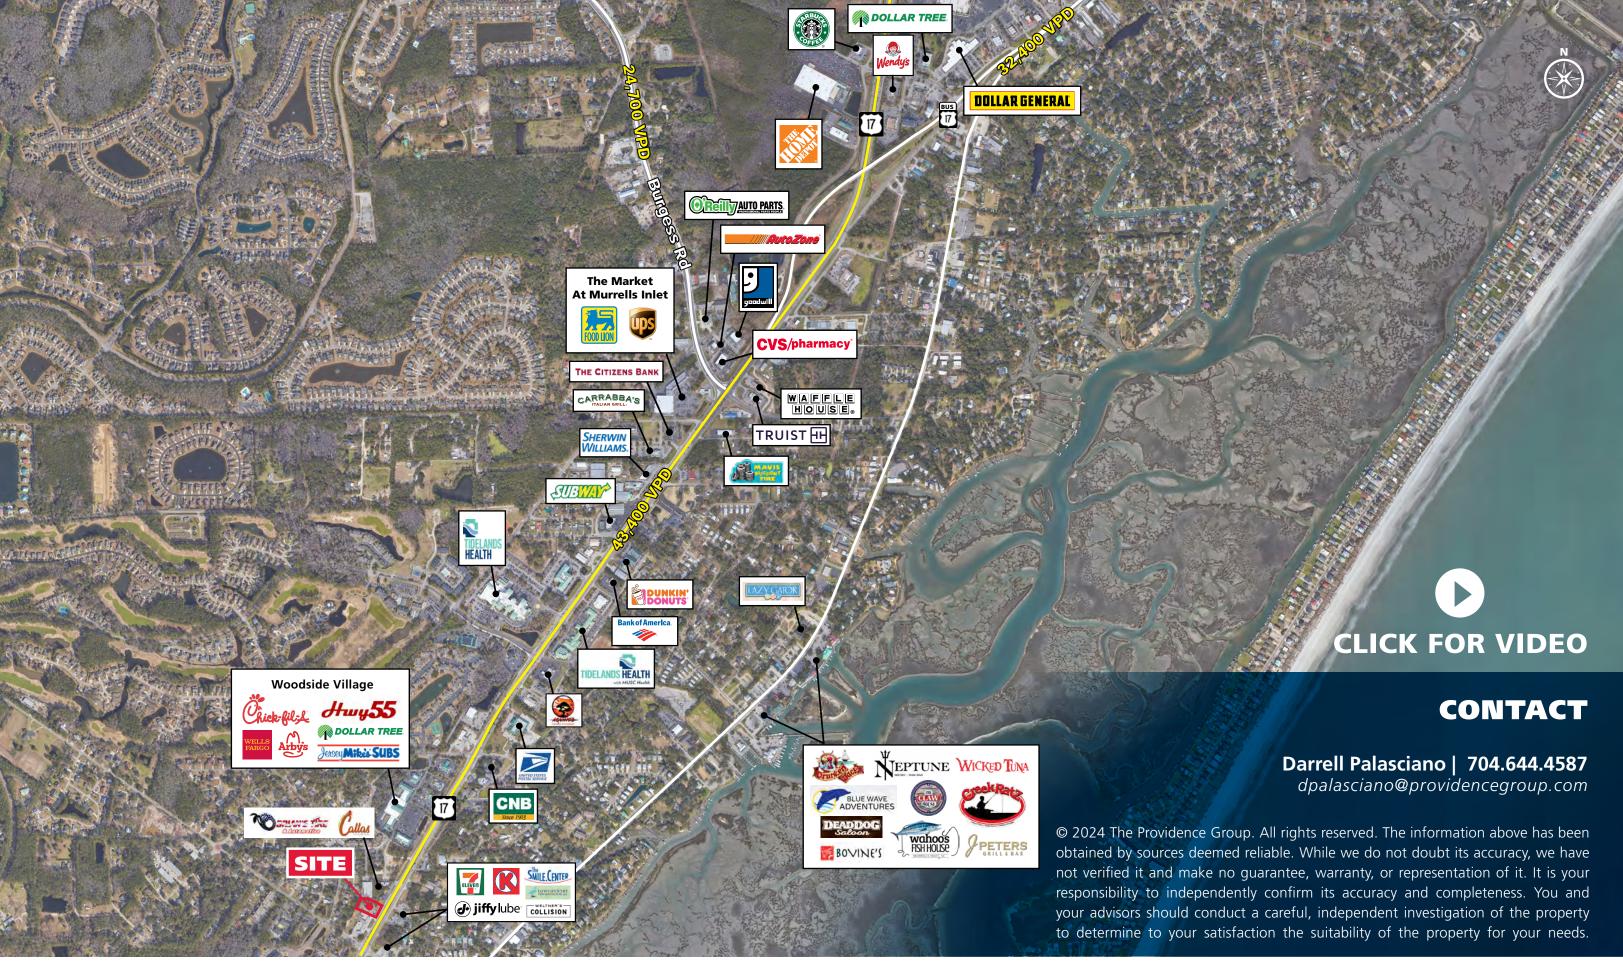

## **PROPERTY OVERVIEW**

Rare outparcel opportunity available on on Highway 17 in Murrells Inlet (Myrtle Beach), SC. Located in the southern portion of The Grand Strand.

## **PROPERTY HIGHLIGHTS**

- 1-acre parcel available for lease or build to suit.
- Direct Access on Highway 17 plus wrap access to traffic light.
- Next to Refuel
- Liberal zoning allows for most commercial uses include QSR, Auto Repair, Car Wash, and bank.
- 43,400 VPD on Ocean Hwy (US 17); 6,600 VPD on Wachesaw Rd