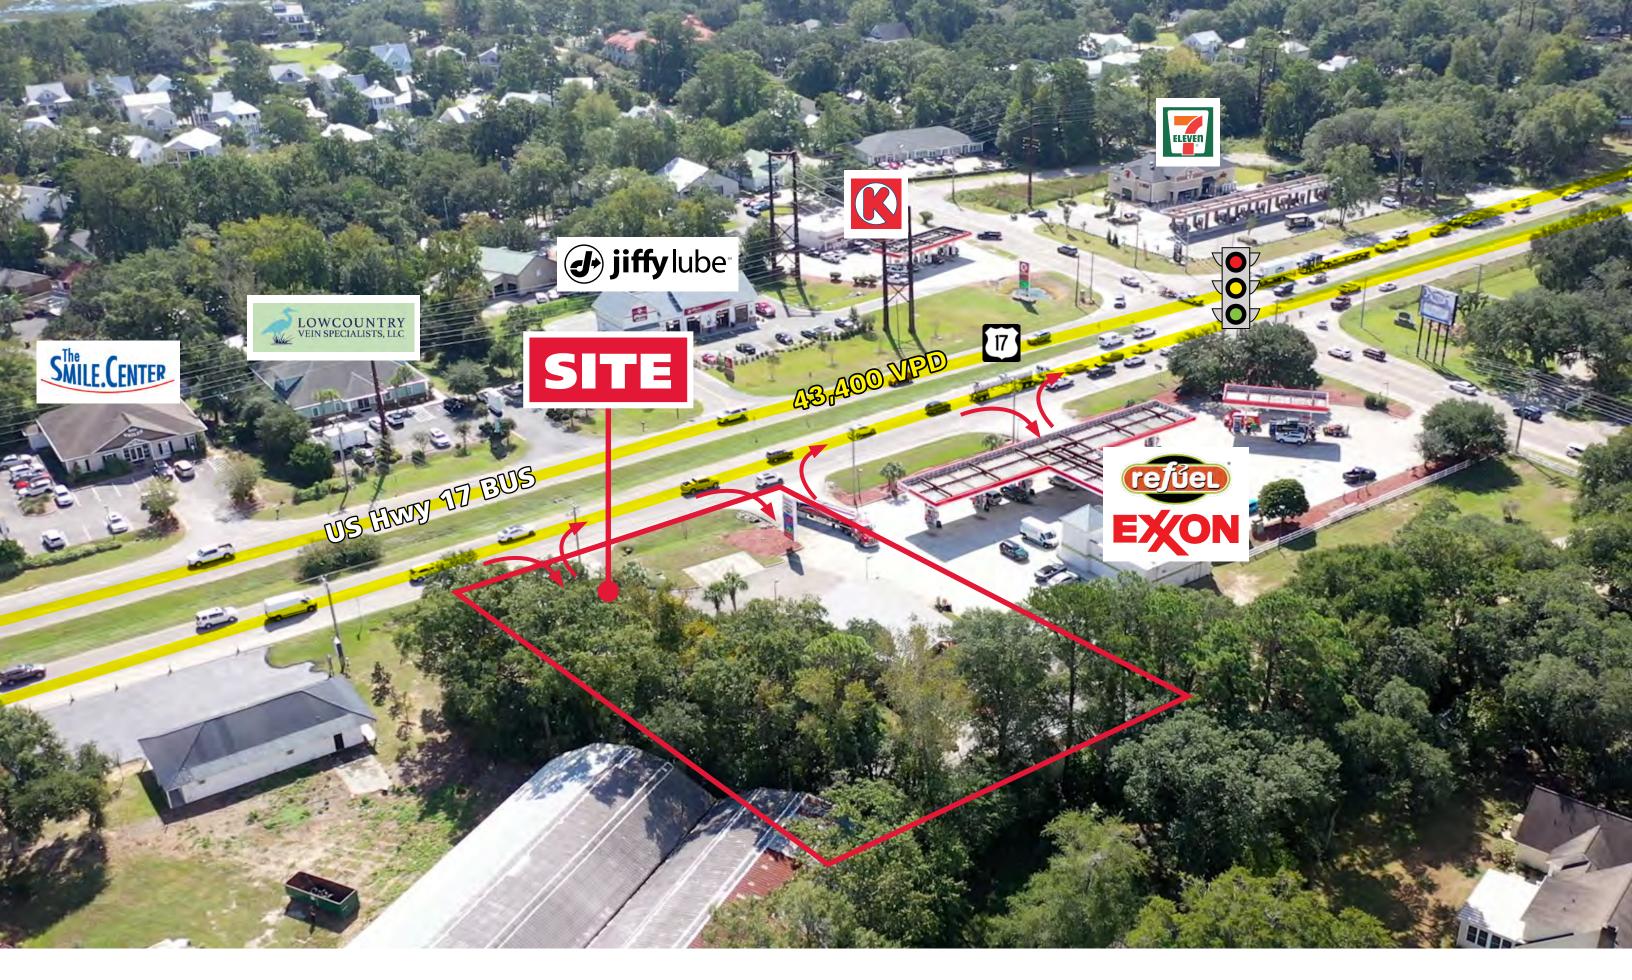

## **PROPERTY OVERVIEW**

Rare outparcel opportunity available on on Highway 17 in Murrells Inlet (Myrtle Beach), SC. Located in the southern portion of The Grand Strand.

## **PROPERTY HIGHLIGHTS**

- 1-acre parcel available for lease or build to suit.
- Direct Access on Highway 17 plus wrap access to traffic light.
- Next to Refuel
- Liberal zoning allows for most commercial uses include QSR, Auto Repair, Car Wash, and bank.
- 43,400 VPD on Ocean Hwy (US 17); 6,600 VPD on Wachesaw Rd