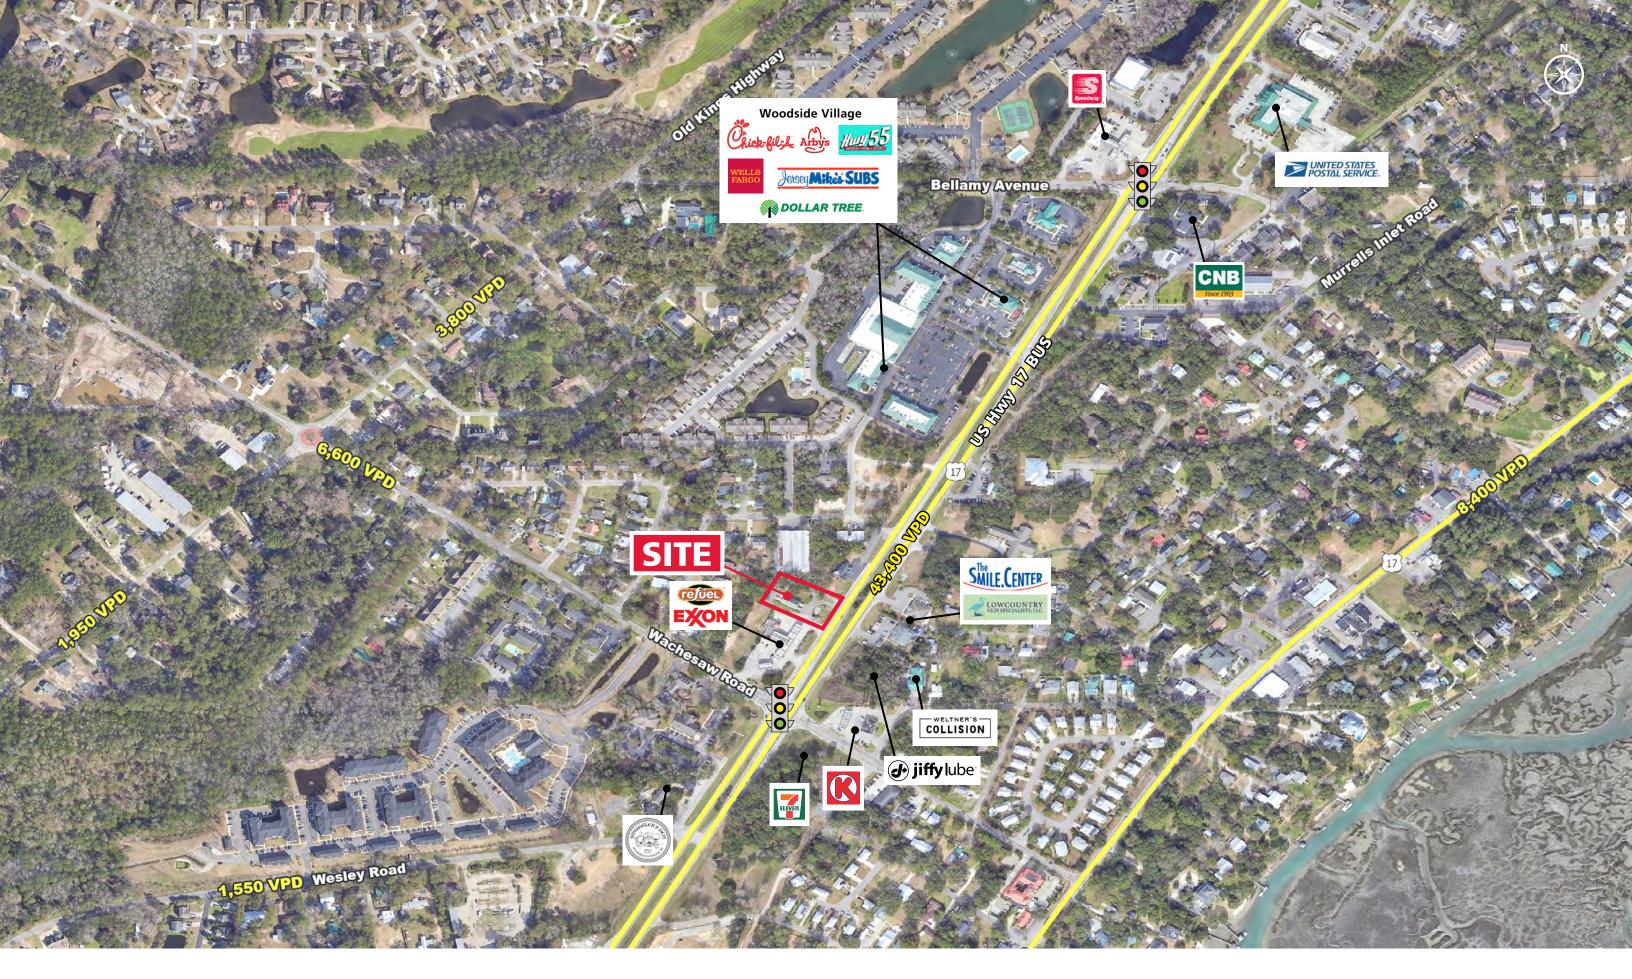

## **PROPERTY OVERVIEW**

Rare outparcel opportunity available on on Highway 17 in Murrells Inlet (Myrtle Beach), SC. Located in the southern portion of The Grand Strand.

## **PROPERTY HIGHLIGHTS**

- 1-acre parcel available for lease or build to suit.
- Direct Access on Highway 17 plus wrap access to traffic light.
- Next to Refuel
- Liberal zoning allows for most commercial uses include QSR, Auto Repair, Car Wash, and bank.
- 43,400 VPD on Ocean Hwy (US 17); 6,600 VPD on Wachesaw Rd