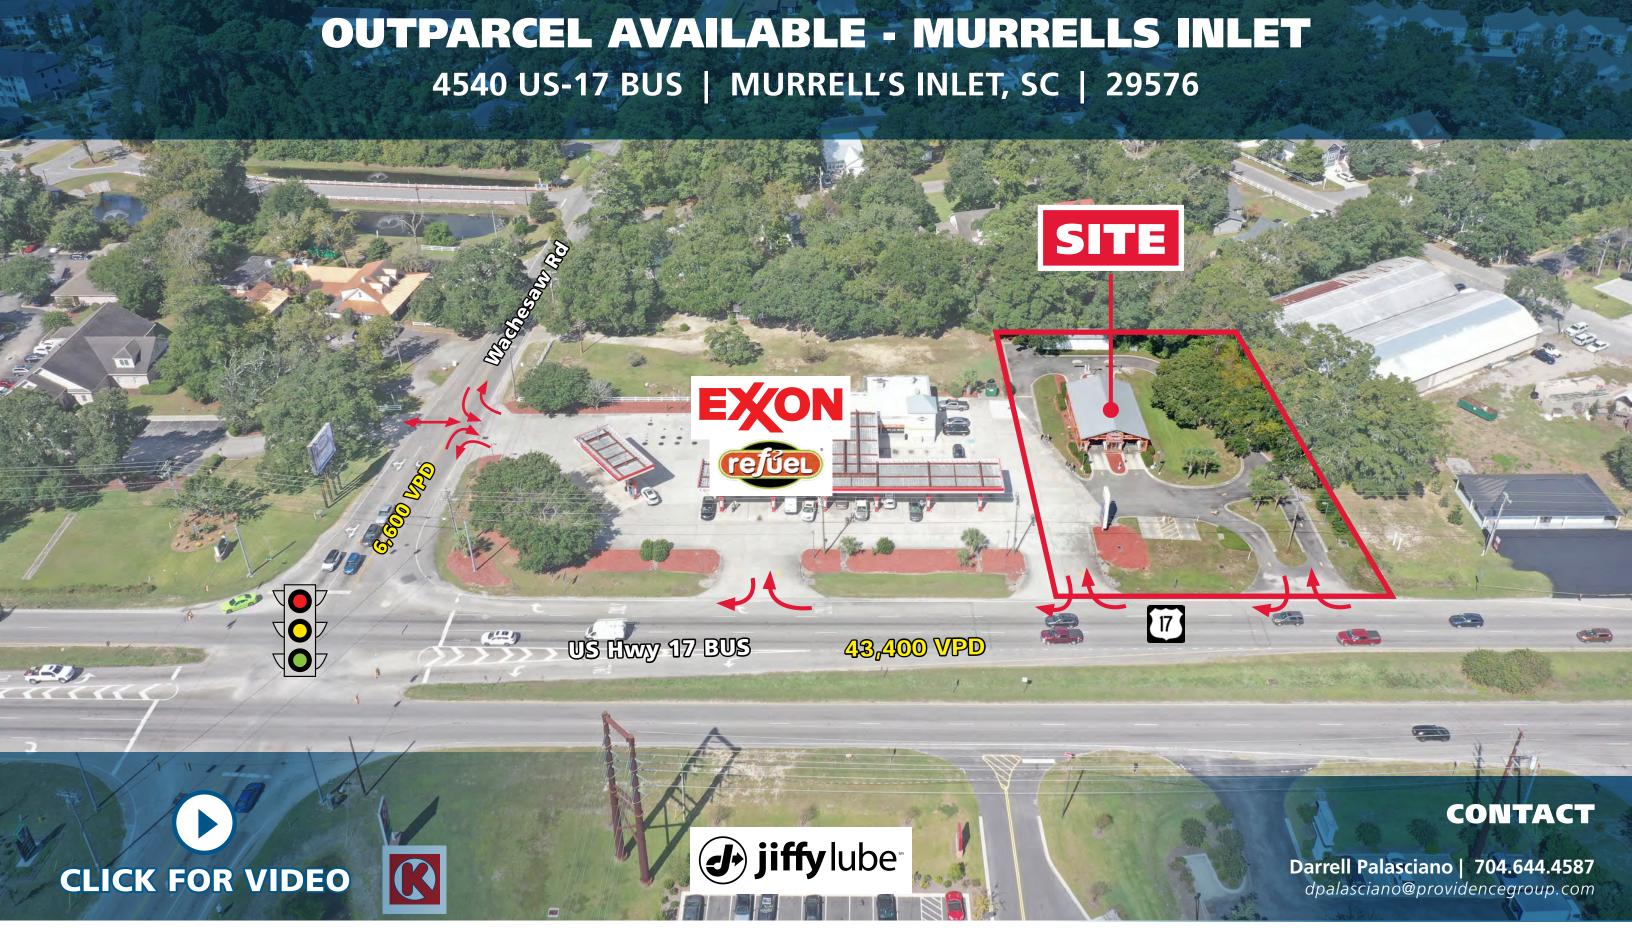

## **OUTPARCEL AVAILABLE MURRELLS INLET**

4540 US-17 BUS | MURRELL'S INLET, SC | 29576

## **PROPERTY OVERVIEW**

Rare outparcel opportunity available on on Highway 17 in Murrells Inlet (Myrtle Beach), SC. Located in the southern portion of The Grand Strand.

## **PROPERTY HIGHLIGHTS**

- 1-acre parcel available for lease or build to suit.
- Direct Access on Highway 17 plus wrap access to traffic light.
- Next to Refuel
- Liberal zoning allows for most commercial uses include QSR, Auto Repair, Car Wash, and bank.
- 43,400 VPD on Ocean Hwy (US 17); 6,600 VPD on Wachesaw Rd